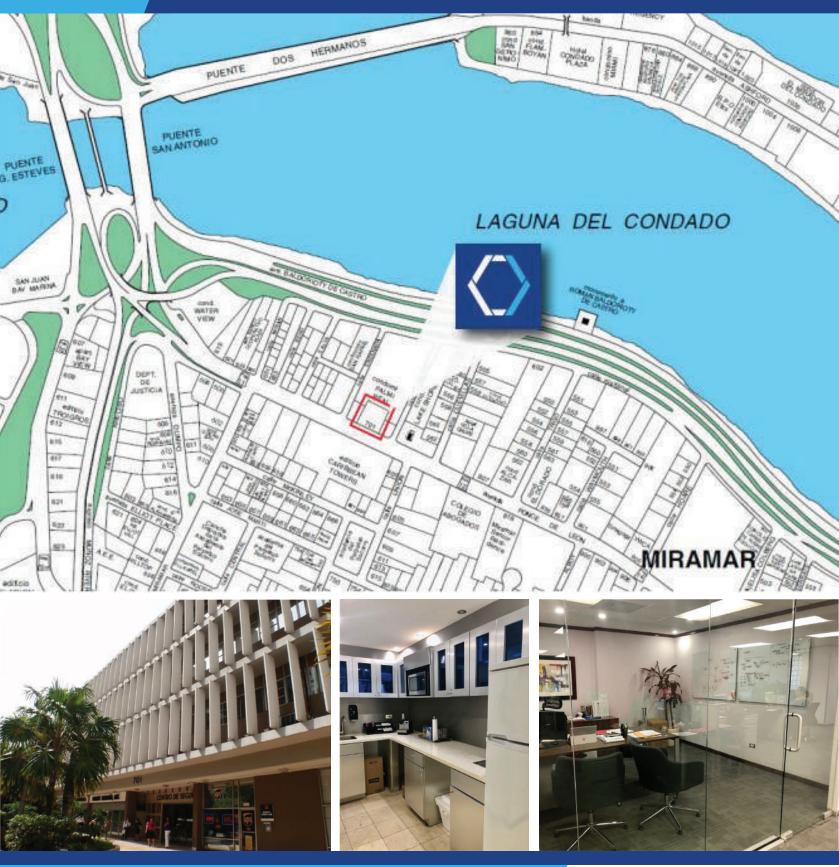

## **PROPERTY DETAILS**

Excellent presence, accessibility and visibility from Ponce de León Avenue with immediate access to several major traffic arteries in the San Juan Metropolitan Area including Fernandez Juncos Avenue, Baldorioty de Castro Boulevard and Muñoz Rivera Expressway.