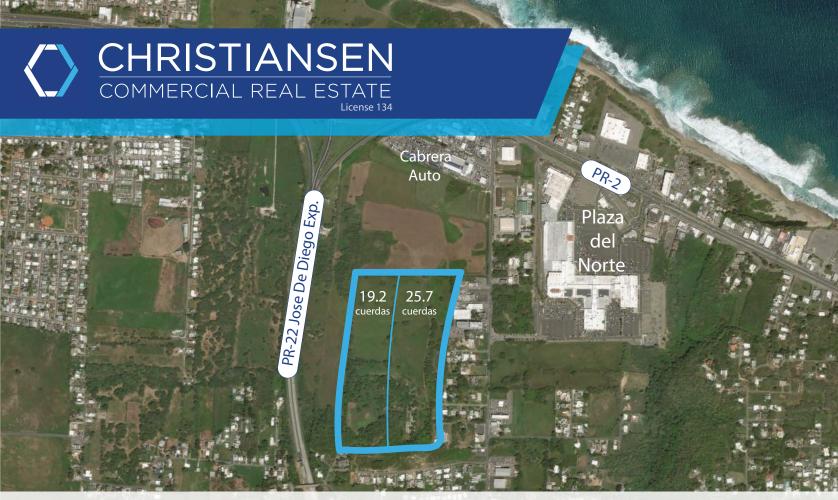

## **PROPERTY DETAILS**

Roughly 45 cuerdas of vacant land available for sale in Hatillo, Puerto Rico near the intersection of PR-2 and PR-22. With desirable highway visability and a bustling commercial community of shopping centers, restaurants, hotels, universities and more, this parcel is well positioned to be developed for commercial or residential use. A considerable metropolitan area is less than 5 miles to the east in Arecibo.

#### **SITE AREA:**

176,657.5 square meters 44.9 cuerdas 43.7 acres

#### **COORDINATES:**

18.48265N, - 66.77361W

American International Plaza 250 Muñoz Rivera Avenue Suite 350 Hato Rey, Puerto Rico 00918 www.christiansencommercial.com 787-778-7000