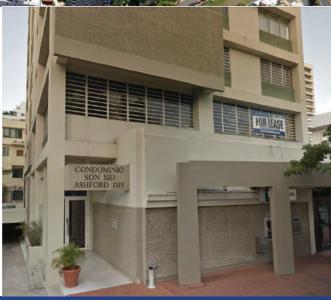

## **PROPERTY DETAILS**

Approximately 3,414 sq. feet available on the second floor of Condado Son Sid building. Office space is currently sub-divided from into four units.