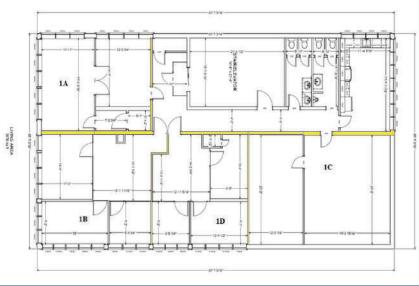

## **PROPERTY DETAILS**

Approximately 3,414 sq. feet available on the second floor of Condado Son Sid building. Office space is currently sub-divided from into four units.

#### Rentable SF:

Suite 1A - 669 sq. ft. (Leased until June 2020)

Suite 1B - 807 sq. ft. (Leased until Dec 2018)

Suite 1C - 1,024 sq. ft. (Owner occupied)

Suite 1D - 678 sq. ft. (Available for lease)