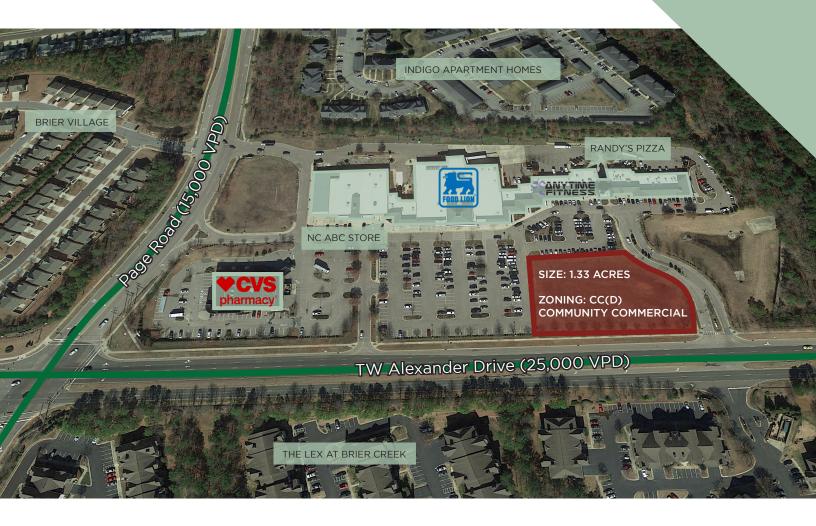

## 1.33 Acre Outparcel

2131 TW Alexander Drive Durham, NC 27703

## For Sale



## **Demographics**

 (Esri 2018)
 5 Minutes
 10 Minutes
 15 Minutes

 Total Population
 17,848
 59,803
 307,681

 Total Households
 8,469
 26,115
 126,389

 Avg. Household Income
 \$100,480
 \$90,564
 \$92,225





**Beverly Keith, CCIM, CRX** Principal, Leasing & Investment Sales (919)872-5702

(919)872-5702 beverly@theCPDG.com The information contained herein was obtained from sources believed reliable; however, Commercial Properties Development Group makes no guarantees, warranties, or representations as to the completeness or accuracy thereof. The presentation of this property is submitted subject to errors, omissions, changes of price or conditions prior to sale or lease, or withdrawal without notice.