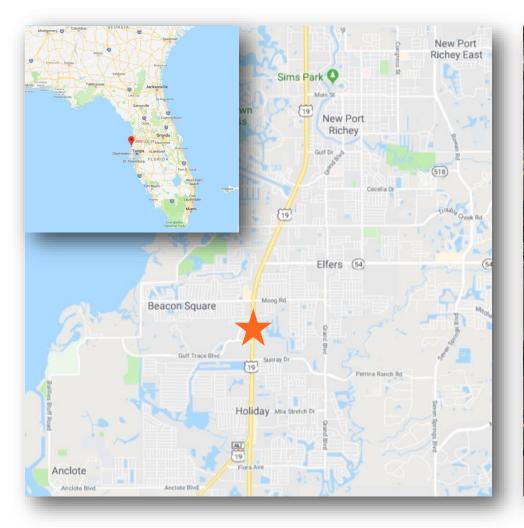

### **AREA MAPS**

The property is located on US Highway 19, north of Sunray Dr. and just south of SR-54 in Pasco County, Florida.