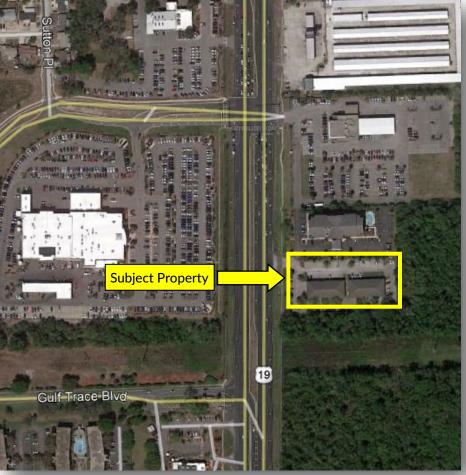

### **AREA MAPS**

The property is located on US Highway 19, north of Sunray Dr. and just south of SR-54 in Pasco County, Florida.