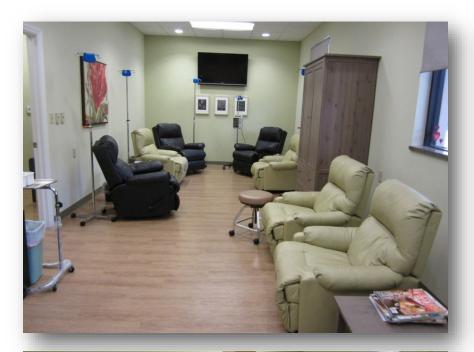

the area.

The property is less than 4 miles from the Morton Plant North Bay Hospital, a 222-bed facility; 4.89 miles from Medical Center of Trinity, a 288-bed, state-of-the-art, all-private room hospital and 5.04 miles from Florida Hospital of North Pinellas a full-service, 168-bed facility.

With traffic counts on Highway 19 in excess of 72,000 VPD, the site offers great exposure for signage and visibility. The subject property is situated in a strong demographic area with a 5 mile population of over 134,000, with the median age of 45-48 years old and an average household income of \$59,518.



### **AREA MAPS**

The property is located on US Highway 19, north of Sunray Dr. and just south of SR-54 in Pasco County, Florida.





## **INTERIOR PHOTOS**









# INTERIOR PHOTOS (CONT.)









## **EXTERIOR PHOTOS**





#### FLOOR PLAN









#### **CARLETON COMPTON, CCIM**

Vice President, Brokerage 813.490.9812 ccompton@equity.net

4107 W. Spruce St., Suite 101 Tampa FL 33607