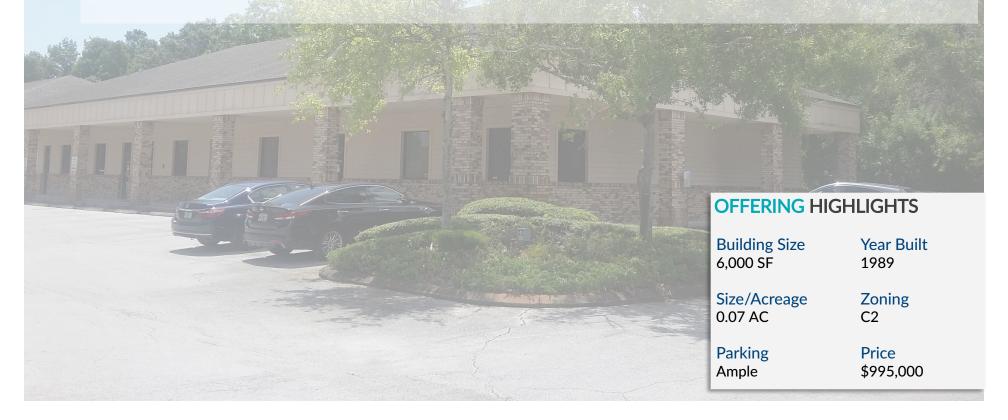

Equity Healthcare Real Estate is pleased to announce for sale a 6,000 SF building that sits on 0.07 acres and is part of a condo association. Listing price is \$995,000. The property is fully built out and equipped for a comprehensive oncology medical practice that includes a radiation treatment area with vault, PET/CT room and hot lab, as well as a chemotherapy suite. Equipment is available for purchase. The property is located in Holiday, Florida between Tarpon Springs and New Port Richey in close proximity to the growing area of Trinity, Florida. The facility is ideally suited for an oncology practice who is looking for an owner/occupant or investment opportunity, looking to expand or start a practice in the area.