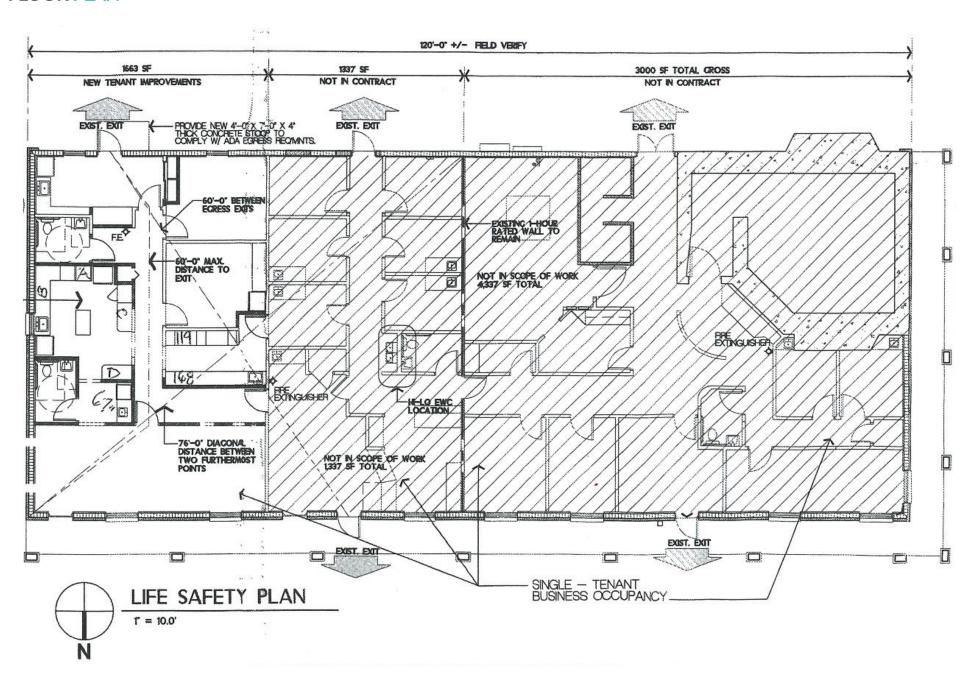

e Morton Plant North Bay Hospital, a 222-bed facility; 4.89 miles from Medical Center of Trinity, a 288-bed, state-of-the-art, all-private room hospital and 5.04 miles from Florida Hospital of North Pinellas a full-service, 168-bed facility.

With traffic counts on Highway 19 in excess of 72,000 VPD, the site offers great exposure for signage and visibility. The subject property is situated in a strong demographic area with a 5 mile population of over 134,000, with the median age of 45-48 years old and an average household income of \$59,518.



### **AREA MAPS**

The property is located on US Highway 19, north of Sunray Dr. and just south of SR-54 in Pasco County, Florida.





## **INTERIOR PHOTOS**









# INTERIOR PHOTOS (CONT.)









## **EXTERIOR PHOTOS**





#### FLOOR PLAN









#### **CARLETON COMPTON, CCIM**

Vice President, Brokerage 813.490.9812 ccompton@equity.net

4107 W. Spruce St., Suite 101 Tampa FL 33607