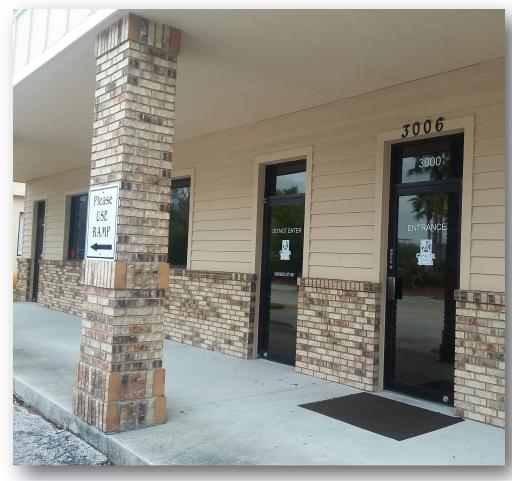

than 4 miles from the Morton Plant North Bay Hospital, a 222-bed facility; 4.89 miles from Medical Center of Trinity, a 288-bed, state-of-the-art, all-private room hospital and 5.04 miles from Florida Hospital of North Pinellas a full-service, 168-bed facility.

With traffic counts on Highway 19 in excess of 72,000 VPD, the site offers great exposure for signage and visibility. The subject property is situated in a strong demographic area with a 5 mile population of over 134,000, with the median age of 45-48 years old and an average household income of \$59,518.



### **AREA MAPS**

The property is located on US Highway 19, north of Sunray Dr. and just south of SR-54 in Pasco County, Florida.





## **INTERIOR PHOTOS**









# INTERIOR PHOTOS (CONT.)









## **EXTERIOR PHOTOS**





#### FLOOR PLAN









#### **CARLETON COMPTON, CCIM**

Vice President, Brokerage 813.490.9812 ccompton@equity.net

4107 W. Spruce St., Suite 101 Tampa FL 33607