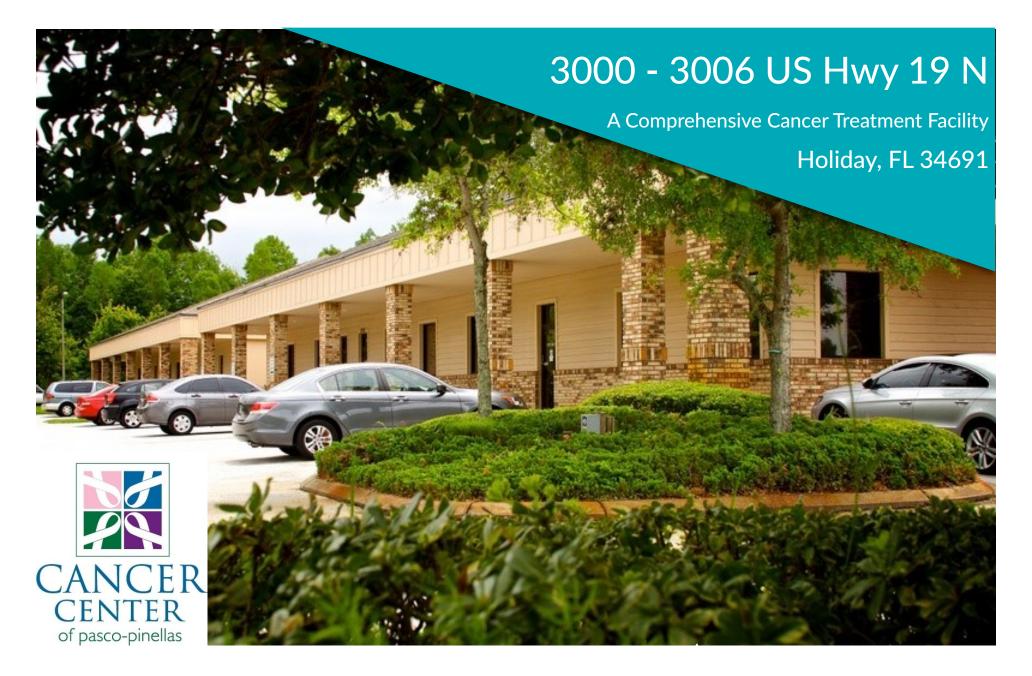

Equity Healthcare Real Estate is pleased to announce for sale a 6,000 SF building that sits on 0.07 acres and is part of a condo association. Listing price is \$995,000. The property is fully built out and equipped for a comprehensive oncology medical practice that includes a radiation treatment area with vault, PET/CT room and hot lab, as well as a chemotherapy suite. Equipment is available for purchase. The property is located in Holiday, Florida between Tarpon Springs and New Port Richey in close proximity to the growing area of Trinity, Florida. The facility is ideally suited for an oncology practice who is looking for an owner/occupant or investment opportunity, looking to expand or start a practice in the area.