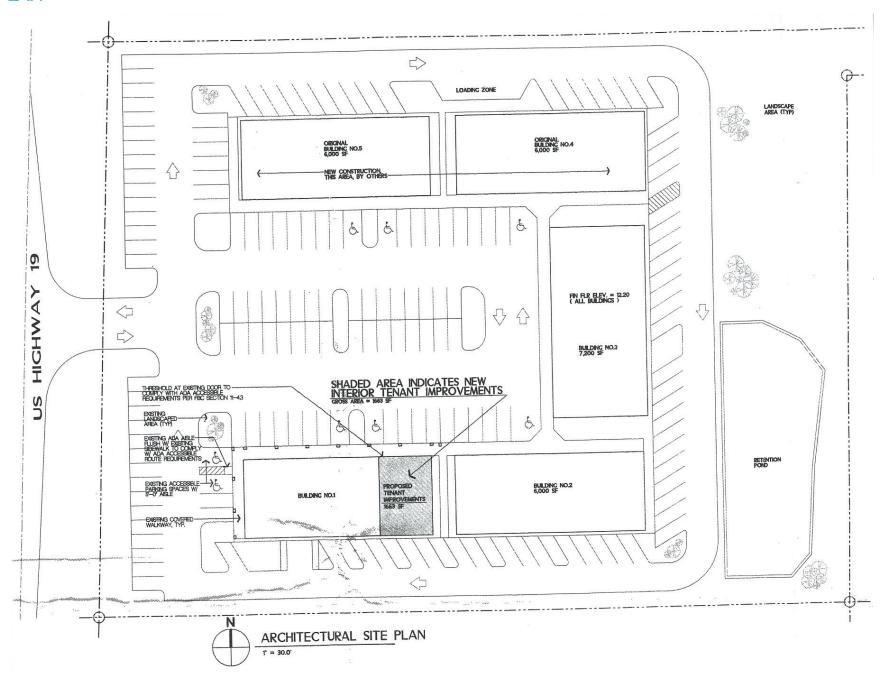

Morton Plant North Bay Hospital, a 222-bed facility; 4.89 miles from Medical Center of Trinity, a 288-bed, state-of-the-art, all-private room hospital and 5.04 miles from Florida Hospital of North Pinellas a full-service, 168-bed facility.

With traffic counts on Highway 19 in excess of 72,000 VPD, the site offers great exposure for signage and visibility. The subject property is situated in a strong demographic area with a 5 mile population of over 134,000, with the median age of 45-48 years old and an average household income of \$59,518.



### **AREA MAPS**

The property is located on US Highway 19, north of Sunray Dr. and just south of SR-54 in Pasco County, Florida.





## **INTERIOR PHOTOS**









# INTERIOR PHOTOS (CONT.)









## **EXTERIOR PHOTOS**





#### FLOOR PLAN









#### **CARLETON COMPTON, CCIM**

Vice President, Brokerage 813.490.9812 ccompton@equity.net

4107 W. Spruce St., Suite 101 Tampa FL 33607