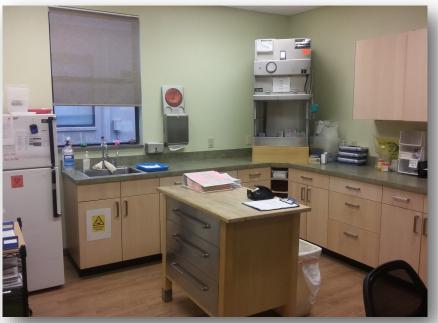

he area.

The property is less than 4 miles from the Morton Plant North Bay Hospital, a 222-bed facility; 4.89 miles from Medical Center of Trinity, a 288-bed, state-of-the-art, all-private room hospital and 5.04 miles from Florida Hospital of North Pinellas a full-service, 168-bed facility.

With traffic counts on Highway 19 in excess of 72,000 VPD, the site offers great exposure for signage and visibility. The subject property is situated in a strong demographic area with a 5 mile population of over 134,000, with the median age of 45-48 years old and an average household income of \$59,518.



### **AREA MAPS**

The property is located on US Highway 19, north of Sunray Dr. and just south of SR-54 in Pasco County, Florida.





## **INTERIOR PHOTOS**









# INTERIOR PHOTOS (CONT.)









## **EXTERIOR PHOTOS**





#### FLOOR PLAN









#### **CARLETON COMPTON, CCIM**

Vice President, Brokerage 813.490.9812 ccompton@equity.net

4107 W. Spruce St., Suite 101 Tampa FL 33607