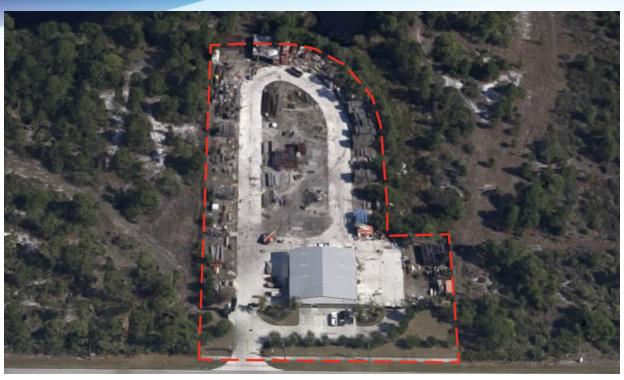

# **LOCATION MAPS**

Office and Manufacturing /Distribution Warehouse with Large Fenced Yard • 1525 Foundation Park Blvd SE Palm Bay, FL 32909

MIKE MOSS, SIOR

VP Industrial Properties 321.722.0707 X12 mike@teamlbr.com LARISSA SMIRNOFF