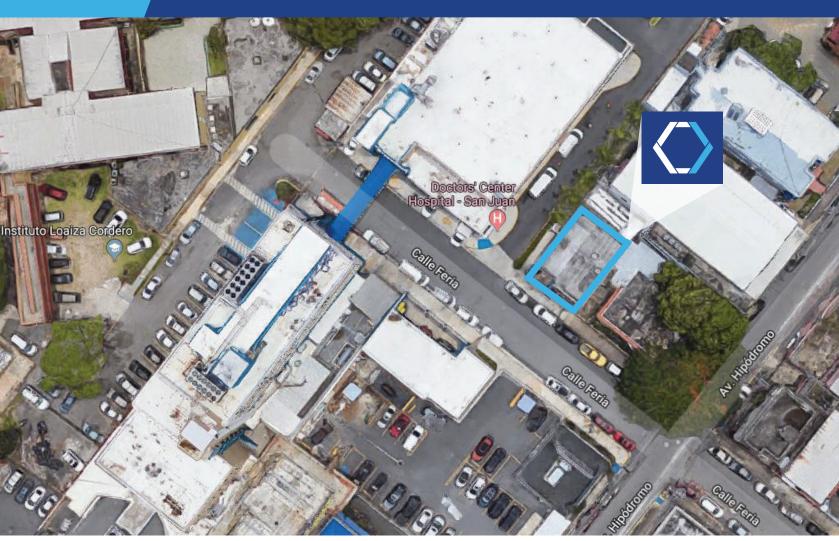

### **PROPERTY DETAILS**

This free-standing medical office building adjacent to the Doctors' Center Hospital in Santurce is the perfect location for anyone looking to establish their presence in this well trafficked area. With immediate access to Jose De Diego and John F. Kennedy Expressways, the owner of this property will be able to serve their community with ease and convenience. The two-story building has clean, updated finishes and is ready for business!

#### **COORDINATES:**

18.446217, -66.073040