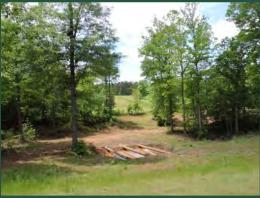

**Lot Size:** 209.82 ac | Par

Parcel 1: 200.57 ac

Parcel 2: 9.25 ac

Frontage: 1,800' on Zebulon Rd

3,400' on I-475

Zoning: PDE

Topography: Gently Rolling, See Exhibit A

Floodplain: See Exhibit B attached

#### **BUILDING INFORMATION & YEAR BUILT**

**3 Office Buildings:** 7,904 sf (2000) /8,210 sf (2000) /6,798 sf (1996)

Dining Hall/Cafeteria: 11,000 sf (1996) Caretaker House: 2,100 sf (1999)

**6 Dorms (10 bdrm in each):** 7,800 sf ea. (2000) **Garages:** 1,400 sf - 3 roll up doors (2000)