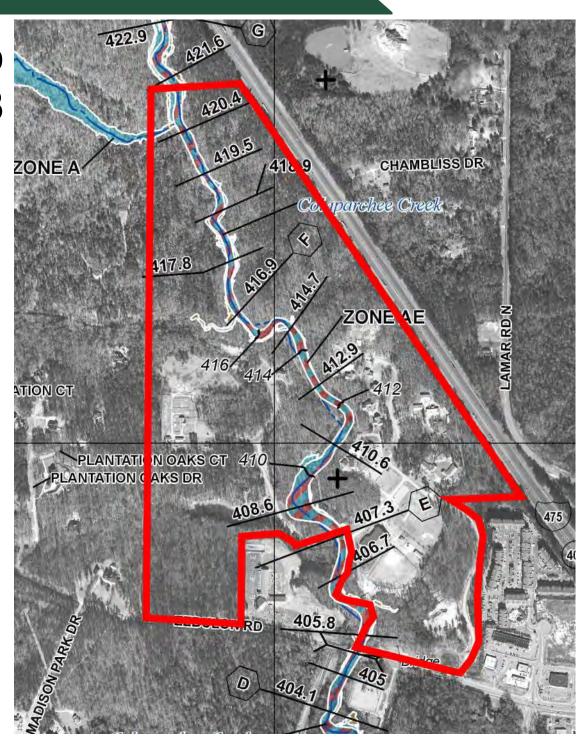

**Lot Size:** 209.82 ac | Par

Parcel 1: 200.57 ac

Parcel 2: 9.25 ac

Frontage: 1,800' on Zebulon Rd

3,400' on I-475

Zoning: PDE

Topography: Gently Rolling, See Exhibit A

Floodplain: See Exhibit B attached

### Floodplain Map **Exhibit B**

FOR MORE INFORMATION CONTACT

Trip Wilhoit, CCIM, ALC 478-746-9421 (O) 478-960-4080 (C) trip@fickling.com Patty Burns, CCIM, ALC 478-746-9421 (O) 478-951-5100 (C) patty@fickling.com