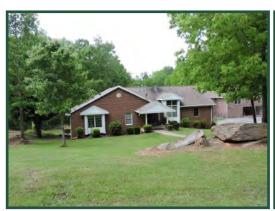

## LAND FOR SALE - 210 ACRES Former Hephzibah Children's Home 6601 Zebulon Road | Macon | 31220

Office Building

Office Building

3,000 sf & 5,000 sf Warehouses

House 3

House 1 House 2

House 4 House 5 House 6