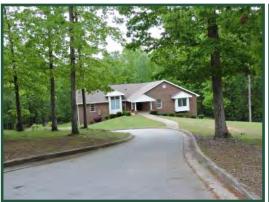

## LAND FOR SALE - 210 ACRES Former Hephzibah Children's Home 6601 Zebulon Road | Macon | 31220

Office Building

Office Building

3,000 sf & 5,000 sf Warehouses

House 3

House 1 House 2

House 4 House 5 House 6