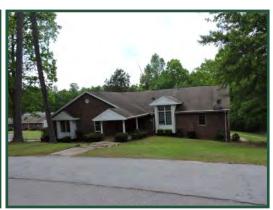

## LAND FOR SALE - 210 ACRES Former Hephzibah Children's Home 6601 Zebulon Road | Macon | 31220

Office Building

Office Building

3,000 sf & 5,000 sf Warehouses

House 3

House 1 House 2

House 4 House 5 House 6