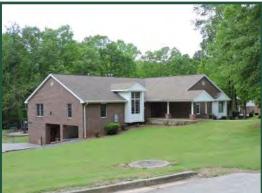

## LAND FOR SALE - 210 ACRES Former Hephzibah Children's Home 6601 Zebulon Road | Macon | 31220

Office Building

Office Building

3,000 sf & 5,000 sf Warehouses

House 3

House 1 House 2

House 4 House 5 House 6