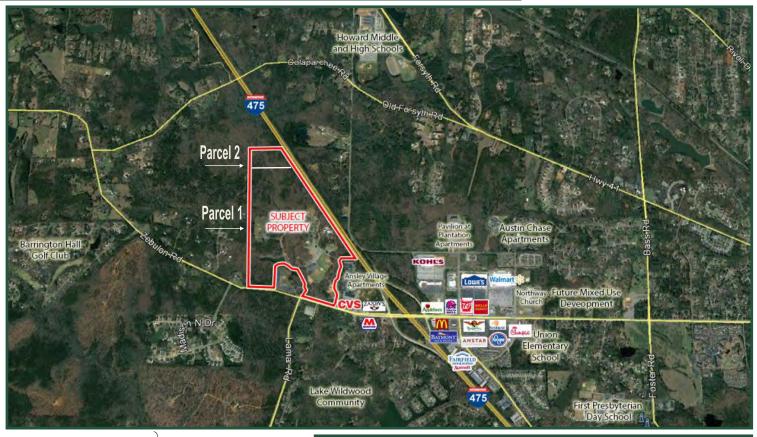

**Lot Size:** 209.82 ac | Par

Parcel 1: 200.57 ac

Parcel 2: 9.25 ac

Frontage: 1,800' on Zebulon Rd

3,400' on I-475

Zoning: PDE

Topography: Gently Rolling, See Exhibit A

Floodplain: See Exhibit B attached

4 Warehouses: 5,000 sf/3,000 sf/1,500 sf (1996)

Sales Price: \$11,500,000

**REDUCED PRICE: \$8,750,000** 

**Utilities:** All available - See Exhibit C attached for sewer location

Neighbors: Walmart, Lowe's, Am-Star 16 Theater, Kroger (See attached aerial)

**Notes:** The Subject Property was originally developed for Hephzibah Children's Home. The subject property consists of 2 parcels (parcel 1 & parcel 2). Sales price consists of both parcel 1 &

parcel 2 and can not be subdivided.