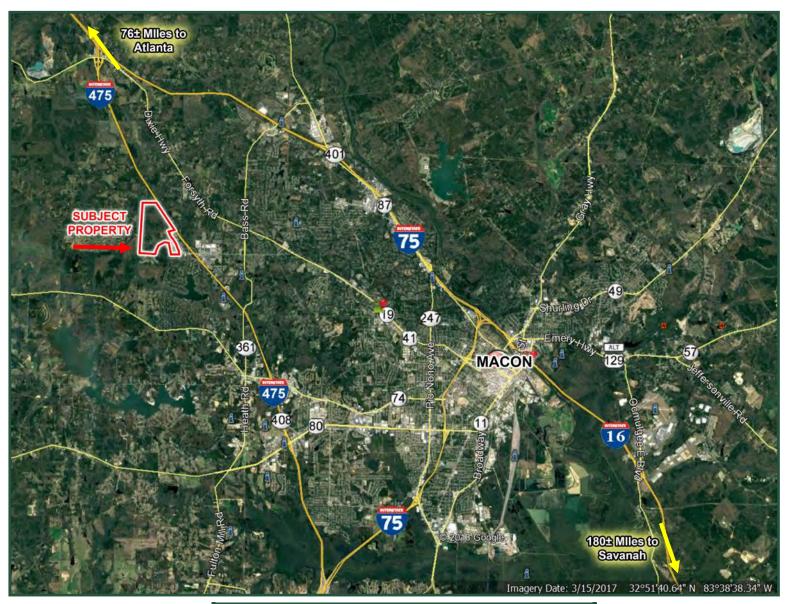

## LAND FOR SALE - 210 ACRES Former Hephzibah Children's Home 6601 Zebulon Road | Macon | 31220

Office Building

Office Building

3,000 sf & 5,000 sf Warehouses

House 3

House 1 House 2

House 4 House 5 House 6