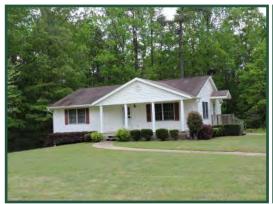

## LAND FOR SALE - 210 ACRES Former Hephzibah Children's Home 6601 Zebulon Road | Macon | 31220

Office Building

Office Building

3,000 sf & 5,000 sf Warehouses

House 3

House 1 House 2

House 4 House 5 House 6