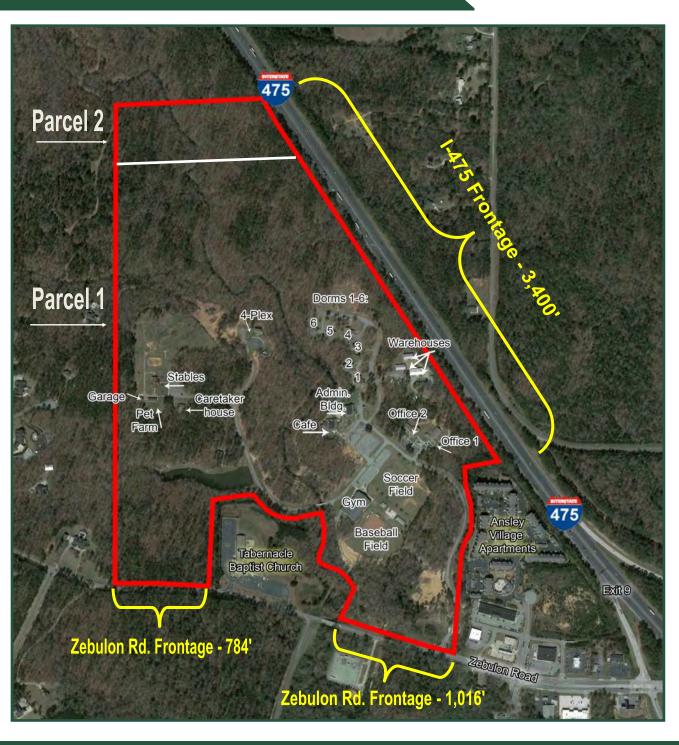

**Lot Size:** 209.82 ac | Par

Parcel 1: 200.57 ac

Parcel 2: 9.25 ac

Frontage: 1,800' on Zebulon Rd

3,400' on I-475

Zoning: PDE

Topography: Gently Rolling, See Exhibit A

Floodplain: See Exhibit B attached

**Notes:** The Subject Property was originally developed for Hephzibah Children's Home. The subject property consists of 2 parcels (parcel 1 & parcel 2). Sales price consists of both parcel 1 &

parcel 2 and can not be subdivided.