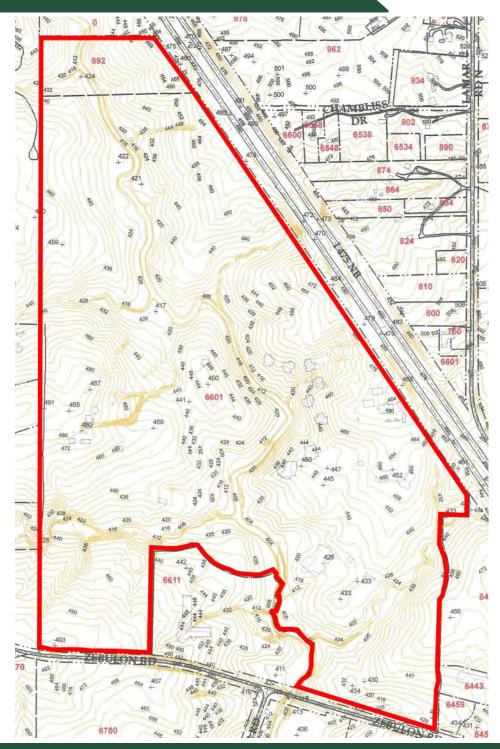

**Lot Size:** 209.82 ac | Par

Parcel 1: 200.57 ac

Parcel 2: 9.25 ac

Frontage: 1,800' on Zebulon Rd

3,400' on I-475

Zoning: PDE

Topography: Gently Rolling, See Exhibit A

Floodplain: See Exhibit B attached

## Topography **Exhibit A**

FOR MORE INFORMATION CONTACT

Trip Wilhoit, CCIM, ALC 478-746-9421 (O) 478-960-4080 (C) trip@fickling.com Patty Burns, CCIM, ALC 478-746-9421 (O) 478-951-5100 (C) patty@fickling.com