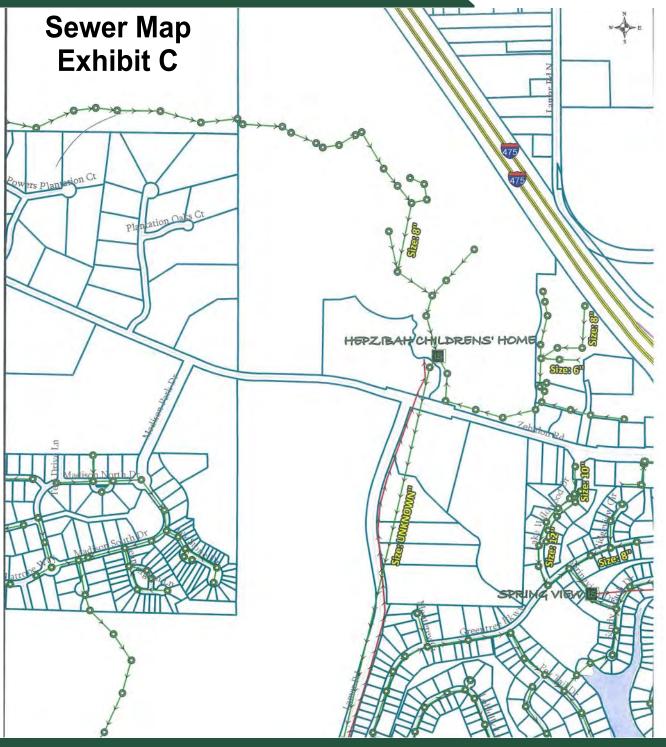

4 Warehouses: 5,000 sf/3,000 sf/1,500 sf (1996)

Sales Price: \$11,500,000

**REDUCED PRICE: \$8,750,000** 

**Utilities:** All available - See Exhibit C attached for sewer location

Neighbors: Walmart, Lowe's, Am-Star 16 Theater, Kroger (See attached aerial)