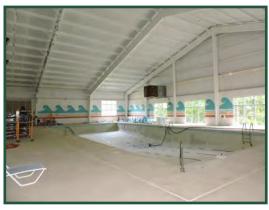

4-Plex Building Campus Gym Building

Gym - Theater Gym - Kitchen Gym - Indoor Pool

**Baseball Field** 

Restrooms/Refreshment Stand between baseball & soccer fields

**Pavilion** 

FOR MORE INFORMATION CONTACT