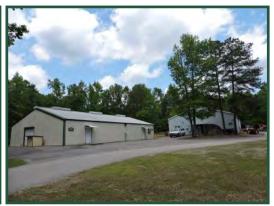

4 Warehouses: 5,000 sf/3,000 sf/1,500 sf (1996)

Sales Price: \$11,500,000

**REDUCED PRICE: \$8,750,000** 

**Utilities:** All available - See Exhibit C attached for sewer location

Neighbors: Walmart, Lowe's, Am-Star 16 Theater, Kroger (See attached aerial)

## LAND FOR SALE - 210 ACRES Former Hephzibah Children's Home 6601 Zebulon Road | Macon | 31220

Office Building

Office Building

3,000 sf & 5,000 sf Warehouses

House 3

House 1 House 2

House 4 House 5 House 6