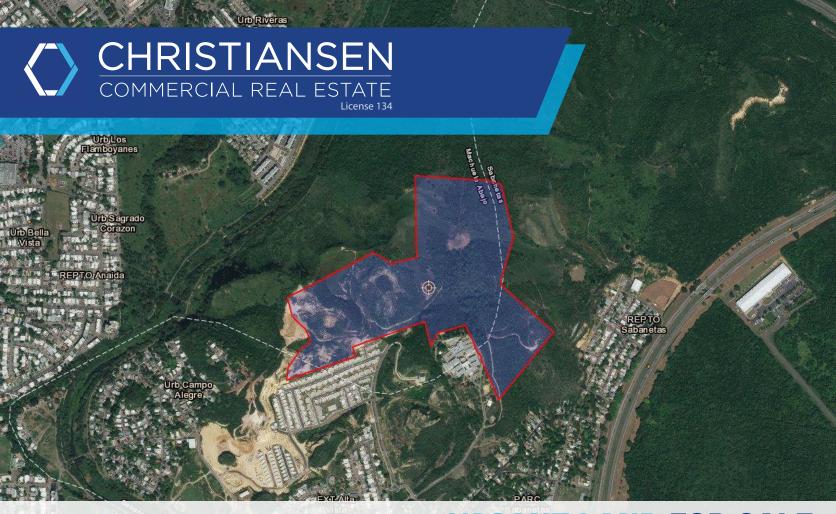

# **VACANT LAND FOR SALE**

PR-578 (INTERIOR) SANTA MARTA STREET PONCE, PUERTO RICO

## **PROPERTY DETAILS**

Over 83 acres of vacant land located just north of the Hillcrest Village development is for sale in Ponce, Puerto Rico. Located in a mainly residential area, this piece of land is in a great location for future development.

### **SITE AREA**

337,377 square meters

#### **ZONING:**

AP.4 (OUTLYING AREAS 4)

## **COORDINATES:**

18.02186N, - 66.58634W

American International Plaza 250 Muñoz Rivera Avenue Suite 350 Hato Rey, Puerto Rico 00918 www.christiansencommercial.com 787-778-7000