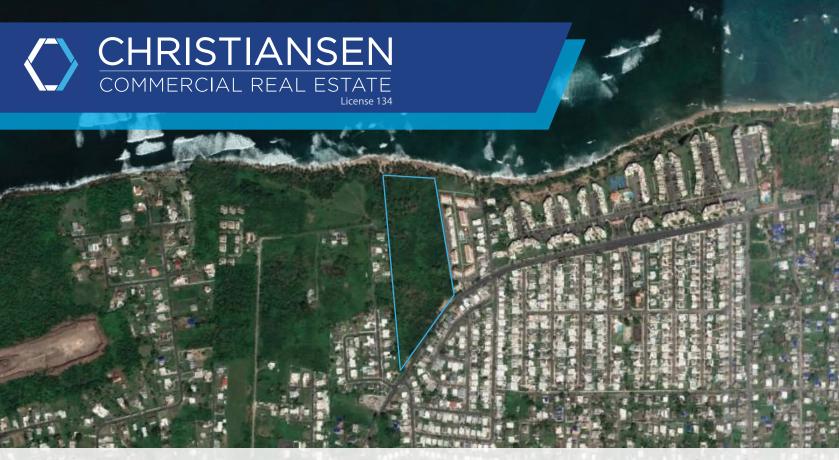

**OCEANFRONT LOT FOR SALE** 

SR-686 KM. 10.0 YEGUADA WARD VEGA BAJA, PUERTO RICO

## **PROPERTY DETAILS**

Two adjacent oceanfront lots in Vega Baja are being sold as one. The vacant parcels are located in a residential area with direct access to some of the most beautiful beaches on the island. Located within 25 miles of the largest city on the island, San Juan.

## **SITE AREA**

50,754 square meters

## **ZONING:**

RESIDENTIAL (R-I)

## **COORDINATES:**

18.48576, -66.42024

American International Plaza 250 Muñoz Rivera Avenue Suite 350 Hato Rey, Puerto Rico 00918 www.christiansencommercial.com 787-778-7000