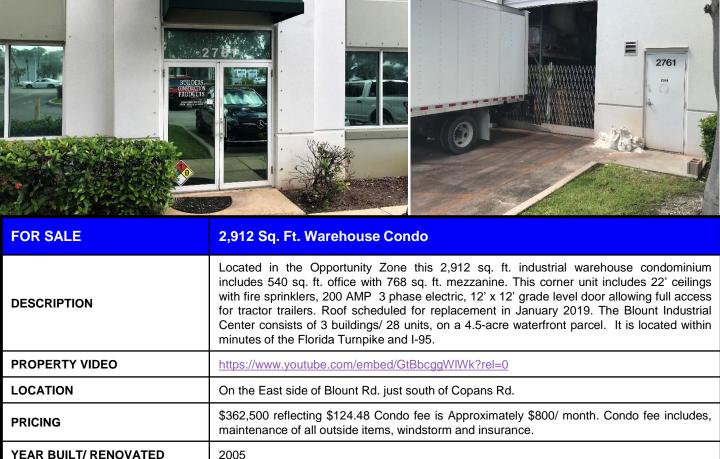

## **Industrial Warehouse Condo For Sale In Opportunity Zone**

For Sale \$362,500 2761 NW 19 St. Pompano Beach, FL 33069

22" Ceiling Height/ 3 Phase Power

Up to 4 spaces are available; 1 Grade Level Doors.

I-1 PCI Pompano Beach 4842 28 27 0010

20% Office to Warehouse Percentage.

Disclaimer: This offering subject to errors, omissions, prior sale or withdrawal without notice.

1233 E. Hillsboro Blvd Deerfield Beach, FL 33441 954.427.8686 T.

954.427.0117 F.

**SPACE CONFIGURATION** 

**CEILING HEIGHT/ ELECTRIC** 

**PARKING/LOADING** 

**ZONING/ FOLIO** 

CAMPBELL ROSEMURGY
COMMERCIAL REAL ESTATE

John D. McQueston

john@johnmcqueston.com • 561-706-7721 (cell)