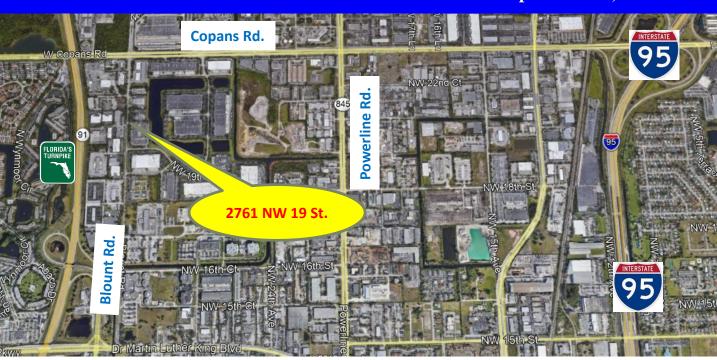

## **Location Map**

For Sale \$362,500 2761 NW 19 St. Pompano Beach, FL 33069

Disclaimer: This offering subject to errors, omissions, prior sale or withdrawal without notice.

1233 E. Hillsboro Blvd Deerfield Beach, FL 33441