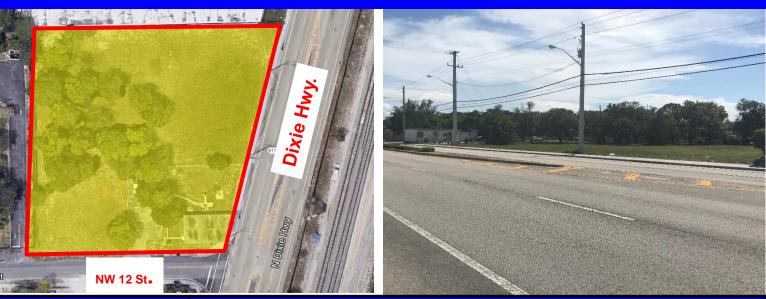

## **1.47 Acres For Sale In Opportunity Zone**

For Sale \$899,000 N. Dixie Hwy & NW 12 St. Pompano Beach, FL 33060

| FOR SALE                     | 1,505 Sq. Ft. Building on 64,146 Sq. Ft. Lot                                                                                                                                                                                                                                                                                                                                                                                                                                                                                                                |
|------------------------------|-------------------------------------------------------------------------------------------------------------------------------------------------------------------------------------------------------------------------------------------------------------------------------------------------------------------------------------------------------------------------------------------------------------------------------------------------------------------------------------------------------------------------------------------------------------|
| DESCRIPTION                  | Located in Opportunity Zone in Pompano Beach! 1.47 acres on 7 separate folios on North Dixie Hwy. in Pompano Beach including a 1,505 sq. ft. multi-family building. This corner property includes 270' of frontage on Dixie Hwy. and is located across the street from the new Brightline rail road tracks and within the Pompano Beach CRA. B-3 zoning ideal for retail, mixed use or multi-family development. Permitted uses would include schools, churches, medical office, boat sales, auto parts sales, restaurants, gas stations and liquor stores. |
| PROPERTY VIDEO               | https://www.youtube.com/embed/FpMJMh2RZoE?rel=0                                                                                                                                                                                                                                                                                                                                                                                                                                                                                                             |
| LOCATION                     | On West side of North Dixie Hwy. approximately 1 mile north of Atlantic Blvd. Across from Air Park.                                                                                                                                                                                                                                                                                                                                                                                                                                                         |
| YEAR BUILT/ TRAFFIC<br>COUNT | Built in 1956 Traffic Count 23,454 Cars per day Dixie Hwy.                                                                                                                                                                                                                                                                                                                                                                                                                                                                                                  |
| PRICING                      | \$899,000 or \$14/ SF Property                                                                                                                                                                                                                                                                                                                                                                                                                                                                                                                              |
| ZONING & FOLIO NUMBERS       | B-3 Folio Numbers 4842-35-31-0210, 4842 35 31 0200, 4842 35 31 0190, 4842 35 31 0160, 4842 35 31 0140, 4842 35 31 0120. 4842 35 31 0220                                                                                                                                                                                                                                                                                                                                                                                                                     |
| DEMOGRAPHICS<br>2018         | 1 mile3 mile5 mileHH Population:13,372120,076285,244Average HH Income:\$46,297\$63,481\$63,211                                                                                                                                                                                                                                                                                                                                                                                                                                                              |