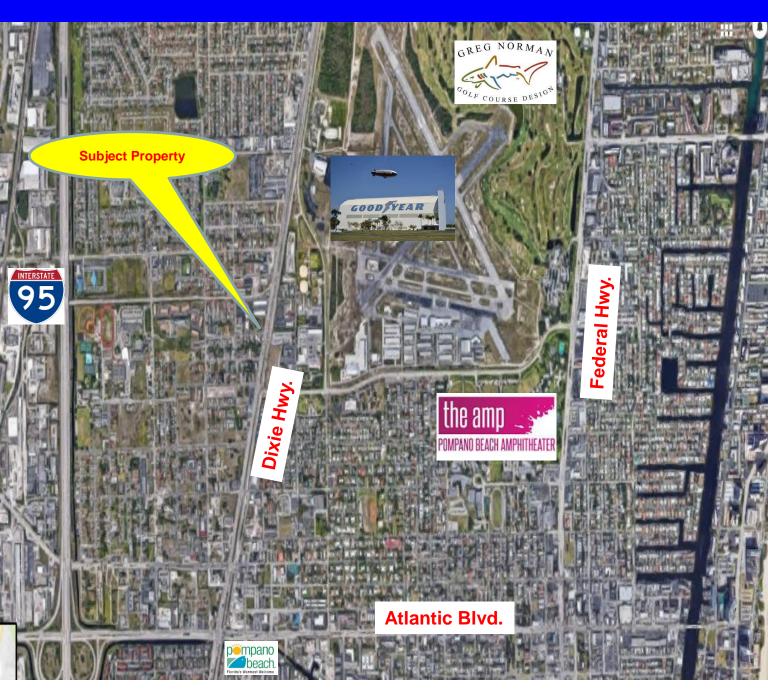

## **Location Map**

## **1.47 Acres For Sale In Opportunity Zone**

For Sale \$899,000 N. Dixie Hwy & NW 12 St. Pompano Beach, FL 33060

| FOR SALE                     | 1,505 Sq. Ft. Building on 64,146 Sq. Ft. Lot                                                                                                                                                                                                                                                                                                                                                                                                                                                                                                                |
|------------------------------|-------------------------------------------------------------------------------------------------------------------------------------------------------------------------------------------------------------------------------------------------------------------------------------------------------------------------------------------------------------------------------------------------------------------------------------------------------------------------------------------------------------------------------------------------------------|
| DESCRIPTION                  | Located in Opportunity Zone in Pompano Beach! 1.47 acres on 7 separate folios on North Dixie Hwy. in Pompano Beach including a 1,505 sq. ft. multi-family building. This corner property includes 270' of frontage on Dixie Hwy. and is located across the street from the new Brightline rail road tracks and within the Pompano Beach CRA. B-3 zoning ideal for retail, mixed use or multi-family development. Permitted uses would include schools, churches, medical office, boat sales, auto parts sales, restaurants, gas stations and liquor stores. |
| PROPERTY VIDEO               | https://www.youtube.com/embed/FpMJMh2RZoE?rel=0                                                                                                                                                                                                                                                                                                                                                                                                                                                                                                             |
| LOCATION                     | On West side of North Dixie Hwy. approximately 1 mile north of Atlantic Blvd. Across from Air Park.                                                                                                                                                                                                                                                                                                                                                                                                                                                         |
| YEAR BUILT/ TRAFFIC<br>COUNT | Built in 1956 Traffic Count 23,454 Cars per day Dixie Hwy.                                                                                                                                                                                                                                                                                                                                                                                                                                                                                                  |
| PRICING                      | \$899,000 or \$14/ SF Property                                                                                                                                                                                                                                                                                                                                                                                                                                                                                                                              |
| ZONING & FOLIO NUMBERS       | B-3 Folio Numbers 4842-35-31-0210, 4842 35 31 0200, 4842 35 31 0190, 4842 35 31 0160, 4842 35 31 0140, 4842 35 31 0120. 4842 35 31 0220                                                                                                                                                                                                                                                                                                                                                                                                                     |
| DEMOGRAPHICS<br>2018         | 1 mile3 mile5 mileHH Population:13,372120,076285,244Average HH Income:\$46,297\$63,481\$63,211                                                                                                                                                                                                                                                                                                                                                                                                                                                              |