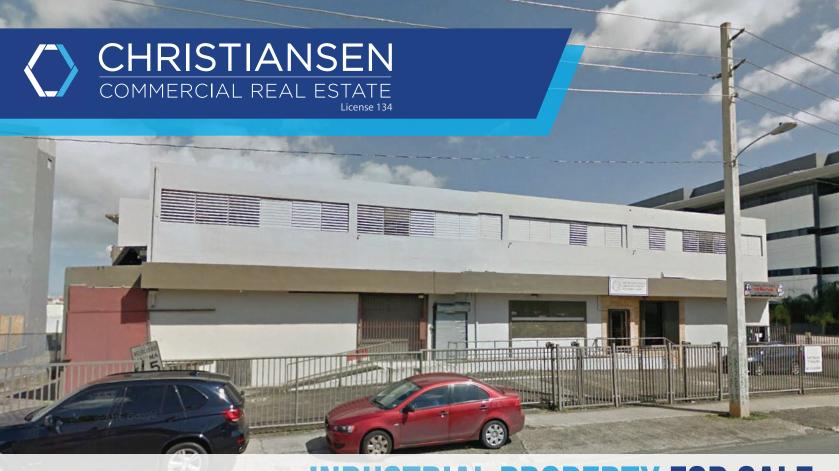

## **PROPERTY DETAILS**

2-story commercial building with a basement previously divided into four seperate tenant spaces. The property has easy access to major transit arteries linking the San Juan metro area including De Diego Avenue, J.T. Piriero Avenue, PR-1, PR-21 and Las Americas Expressway. The area is composed of various types of uses; neighborhood shopping centers, restaurants, retail stores, office buildings, residential developments, medical facilities, a train station, and more.

## **BUILDING AREA**

33,356 square feet