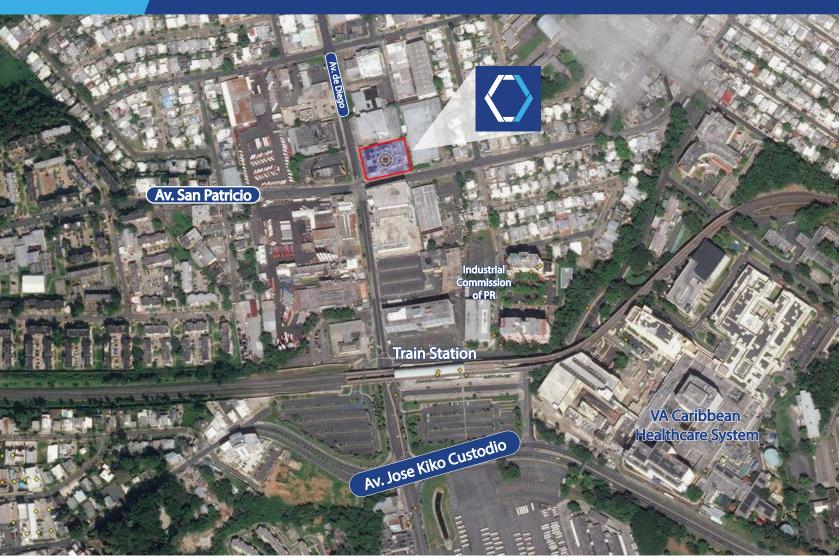

## **PROPERTY DETAILS**

2-story commercial building with a basement previously divided into four seperate tenant spaces. The property has easy access to major transit arteries linking the San Juan metro area including De Diego Avenue, J.T. Piriero Avenue, PR-1, PR-21 and Las Americas Expressway. The area is composed of various types of uses; neighborhood shopping centers, restaurants, retail stores, office buildings, residential developments, medical facilities, a train station, and more.

## **COORDINATES:**

18.39351038, -66.08356882