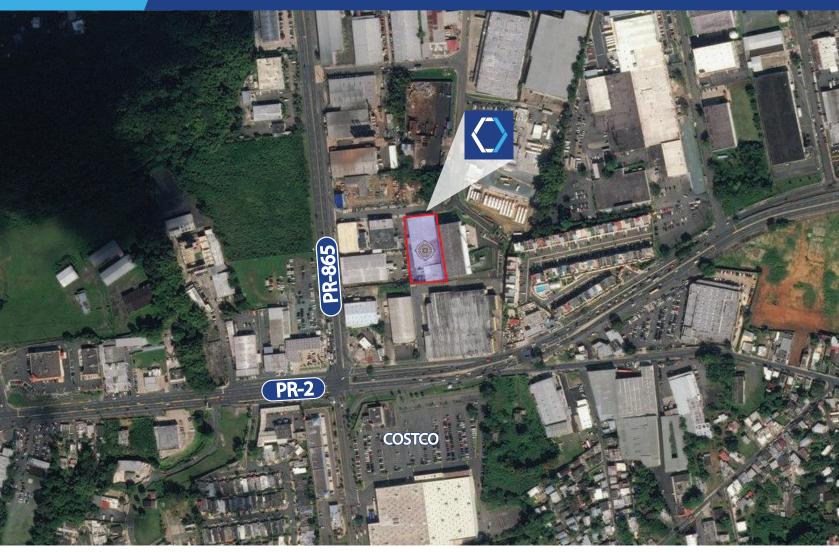

## **INDUSTRIAL PROPERTY FOR SALE**

LOT #10, A STREET, CORUJO INDUSTRIAL PARK, HATO TEJAS WARD, BAYAMÓN, PUERTO RICO

## **PROPERTY DETAILS**

The subject property consists of an industrial parcel with a total area of 4,243.50 square meters. This lot is improved with a reinforced concrete, concrete block and metal warehouse type building with a total gross construction area, including the loading docks of 30,459 square feet. The subject has several additional improvements including fences and paved areas for the parking and circulation of vehicles. The subject has two office facilities comprising a total of 4,420 square feet included in the aforementioned total area. Located in the easily accessed Corujo Industrial Park in Bayamón.

## **SITE AREA**

4,243.50 square meters

**BUILDING AREA** 30,459 square feet

**ZONING:** (IA) Industrial

**COORDINATES:** 18.407566, -66.194563