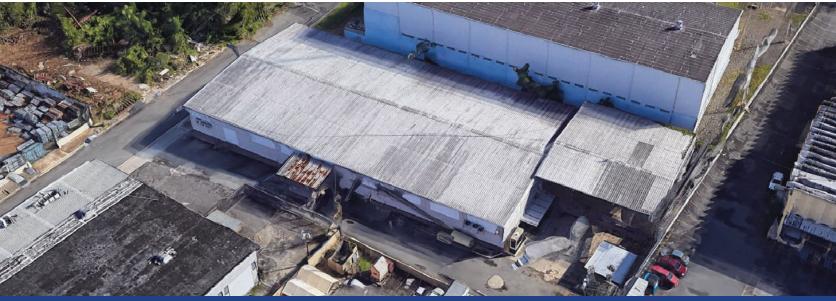

## **PROPERTY DETAILS**

The subject property consists of an industrial parcel with a total area of 4,243.50 square meters. This lot is improved with a reinforced concrete, concrete block and metal warehouse type building with a total gross construction area, including the loading docks of 30,459 square feet. The subject has several additional improvements including fences and paved areas for the parking and circulation of vehicles. The subject has two office facilities comprising a total of 4,420 square feet included in the aforementioned total area. Located in the easily accessed Corujo Industrial Park in Bayamón.

## **SITE AREA**

4,243.50 square meters

**BUILDING AREA** 30,459 square feet

**ZONING:** (IA) Industrial

**COORDINATES:** 18.407566, -66.194563