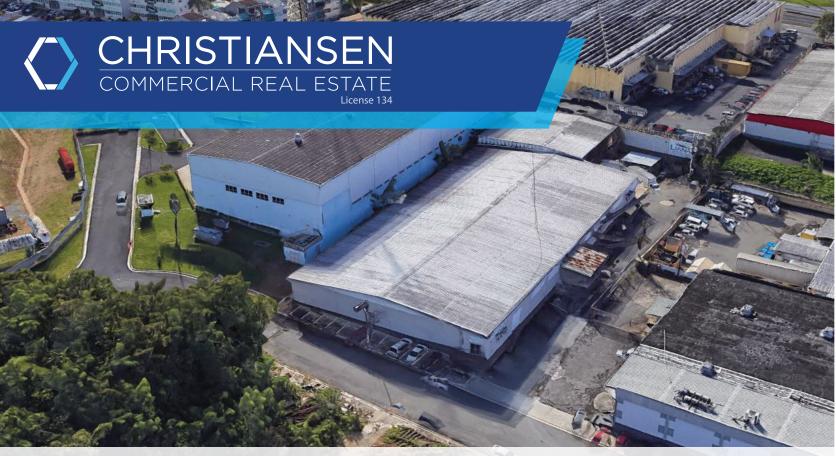

## **INDUSTRIAL PROPERTY FOR SALE**

LOT #10, A STREET, CORUJO INDUSTRIAL PARK, HATO TEJAS WARD, BAYAMÓN, PUERTO RICO

## **PROPERTY DETAILS**

The subject property consists of an industrial parcel with a total area of 4,243.50 square meters. This lot is improved with a reinforced concrete, concrete block and metal warehouse type building with a total gross construction area, including the loading docks of 30,459 square feet. The subject has several additional improvements including fences and paved areas for the parking and circulation of vehicles. The subject has two office facilities comprising a total of 4,420 square feet included in the aforementioned total area. Located in the easily accessed Corujo Industrial Park in Bayamón.

## **SITE AREA**

4,243.50 square meters

**BUILDING AREA** 30,459 square feet

**ZONING:** (IA) Industrial

**COORDINATES:** 18.407566, -66.194563