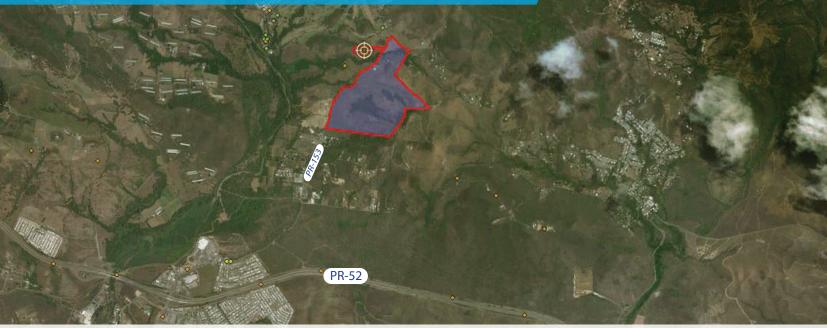

## **VACANT LAND FOR SALE**

KM 10.3 PR-153. JUACA II WARD, SANTA ISABEL, PUERTO RICO

## **PROPERTY DETAILS**

The Property has a land area of 141.2199 cuerdas (137.15 acres) with a sloping to hilly above street grade topography and irregular shape. It has adequate access and availability of utilities (water, electricity, telephone service, sewer, and trash collection). **SITE AREA** 555,050 square meters

**ZONING:** R-G (Rustico General)

**COORDINATES:** 18.031984° N, -66.365168° W

American International Plaza 250 Muñoz Rivera Avenue Suite 350 Hato Rey, Puerto Rico 00918 www.christiansencommercial.com 787-778-7000