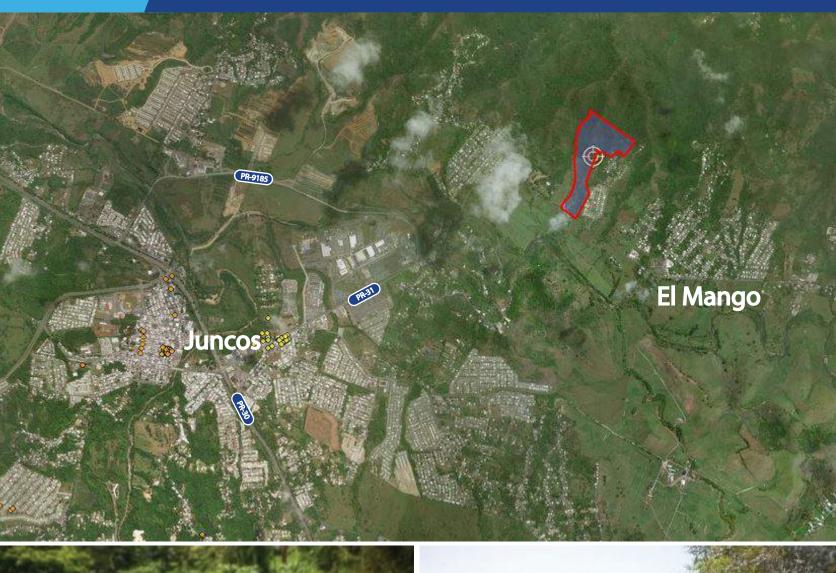

# **VACANT LAND FOR SALE**

NORTH OF ROAD PR-31, KM. 21.4, GURABO ARRIBA WARD JUNCOS, PUERTO RICO

#### **PROPERTY DETAILS**

Vacant raw land comprising an area of 50 "cuerdas". The Property is located along State Road PR-31, north of Km. 21.3 in the Gurabo Arriba Ward of the Municipality of Juncos, Puerto Rico. 57% of the Property is zoned A-D (Rural Developed Area) and the remaining 43% is zoned B-1 (Interior Forests Area). Mostly sloping topography with some level areas.

### **COORDINATES:**

18.24378532, -65.88572099