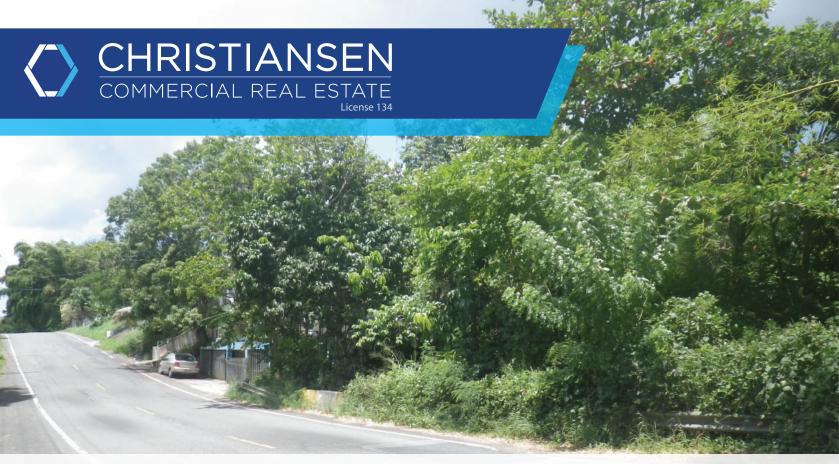

#### **PROPERTY DETAILS**

Vacant raw land comprising an area of 50 "cuerdas". The Property is located along State Road PR-31, north of Km. 21.3 in the Gurabo Arriba Ward of the Municipality of Juncos, Puerto Rico. 57% of the Property is zoned A-D (Rural Developed Area) and the remaining 43% is zoned B-1 (Interior Forests Area). Mostly sloping topography with some level areas.