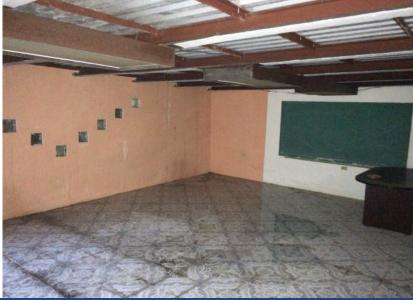

#### **PROPERTY DETAILS**

The property consists of a one-story commercial building divided into two (2) locales. Locale 1 consists of 2,407 SF of GBA and locale 2 consists of 482 SF of GBA. Its construction is of reinforced concrete and concrete blocks, and its partitions of concrete materials. Locale 1 layout includes five (5) rooms, two (2) half baths, one (1) full bath, office areas, a full kitchen and a reception area. Locale 2 layout includes a reception area, and a large room with (1) half bath.