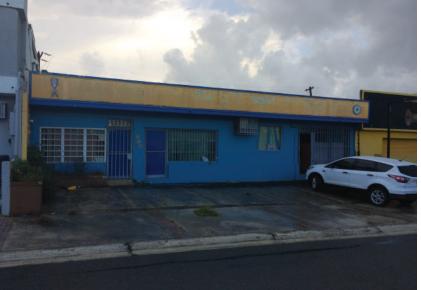

# **COMMERCIAL PROPERTY FOR SALE**

NO. 880 CAMPO RICO AVENUE SAN JUAN, PUERTO RICO

#### **PROPERTY DETAILS**

The property consists of a one-story commercial building divided into two (2) locales. Locale 1 consists of 2,407 SF of GBA and locale 2 consists of 482 SF of GBA. Its construction is of reinforced concrete and concrete blocks, and its partitions of concrete materials. Locale 1 layout includes five (5) rooms, two (2) half baths, one (1) full bath, office areas, a full kitchen and a reception area. Locale 2 layout includes a reception area, and a large room with (1) half bath.