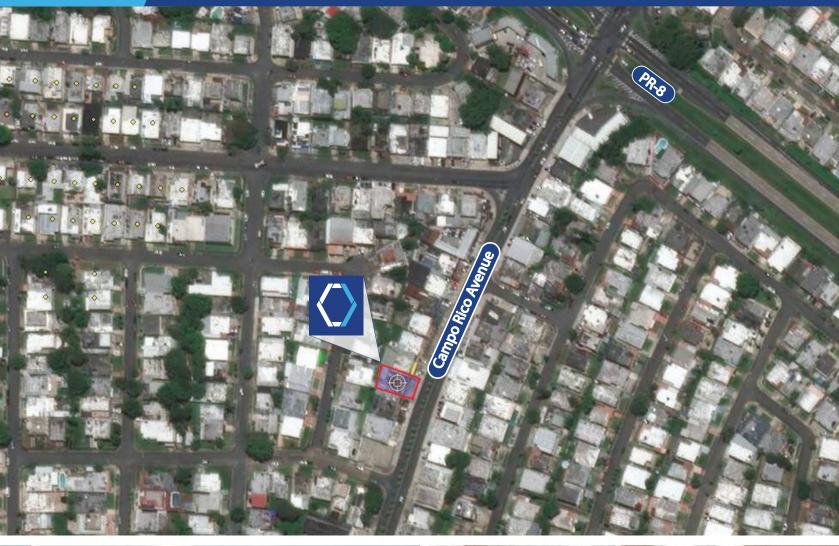

# **COMMERCIAL PROPERTY FOR SALE**

NO. 880 CAMPO RICO AVENUE SAN JUAN, PUERTO RICO

#### **SITE AREA**

367.10 sq. meters

## **BUILDING AREA**

2,889 sq. ft.

**ZONING:** (C-I) Intermediate Commercial

**COORDINATES:** 18.403260, -66.004495