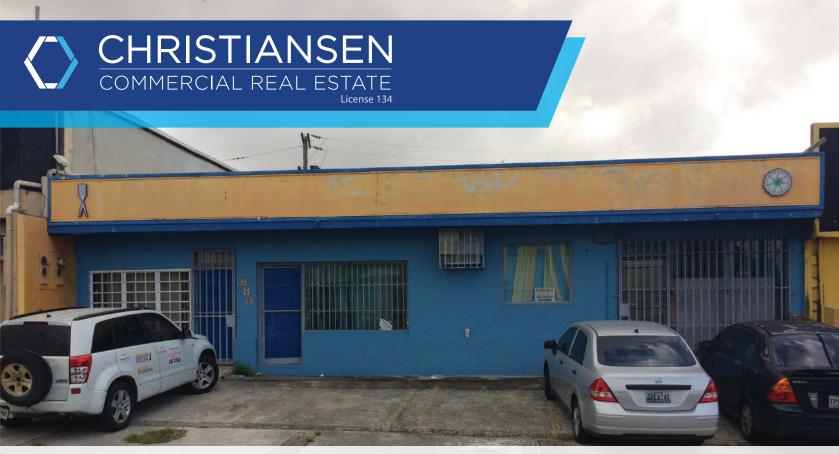

# **COMMERCIAL PROPERTY FOR SALE**

NO. 880 CAMPO RICO AVENUE SAN JUAN, PUERTO RICO

#### **PROPERTY DETAILS**

The property consists of a one-story commercial building divided into two (2) locales. Locale 1 consists of 2,407 SF of GBA and locale 2 consists of 482 SF of GBA. Its construction is of reinforced concrete and concrete blocks, and its partitions of concrete materials. Locale 1 layout includes five (5) rooms, two (2) half baths, one (1) full bath, office areas, a full kitchen and a reception area. Locale 2 layout includes a reception area, and a large room with (1) half bath.