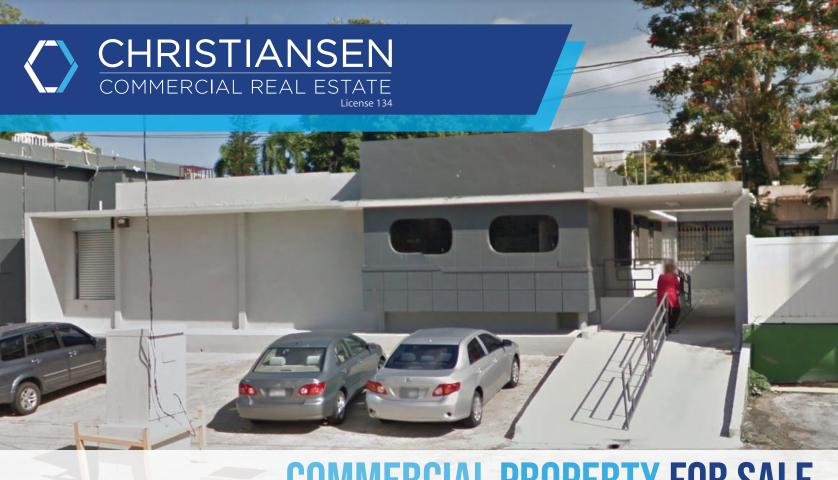

## **PROPERTY DETAILS**

Located along Alda Street, a marginal highway running parallel to PR-1, this property has unrivaled exposure to passerbys using one of the largest arteries of the San Juan metro area. The one-story commercial structure sits in the heart of the subarbs and is surrounded by a thriving community of commercial businesses ranging from medical office buildings to fast casual restaurants. Pair this complete interior with clean, modern finishes with 6 parking stalls for future clients and you will find this turn-key site is ready for business.

# **SITE AREA**

570 sq. meters

#### **BUILDING AREA** 2,840 sq. feet

**ZONING:** (C-1) Commercial Intermediate

**COORDINATES:** 18.38280 N, -66.06771 W