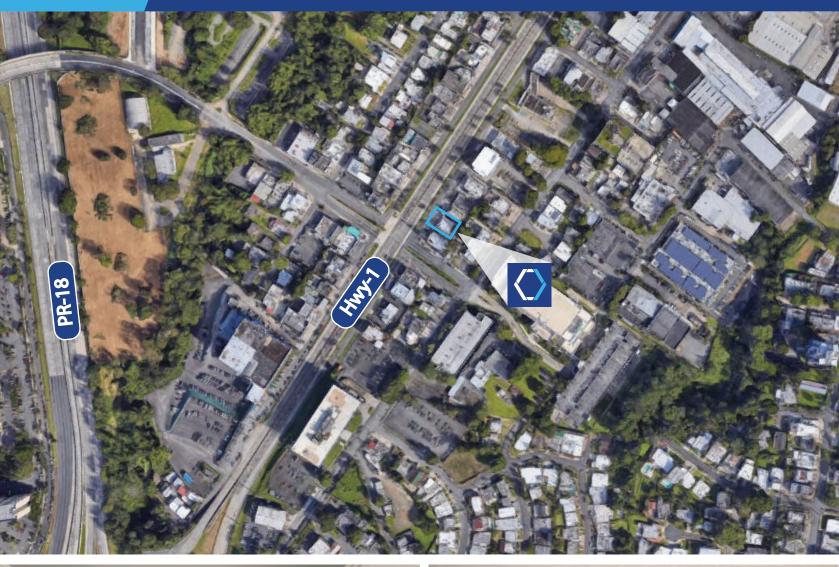

## **PROPERTY DETAILS**

Located along Alda Street, a marginal highway running parallel to PR-1, this property has unrivaled exposure to passerbys using one of the largest arteries of the San Juan metro area. The one-story commercial structure sits in the heart of the subarbs and is surrounded by a thriving community of commercial businesses ranging from medical office buildings to fast casual restaurants. Pair this complete interior with clean, modern finishes with 6 parking stalls for future clients and you will find this turn-key site is ready for business.

#### **BUILDING AREA** 2,840 sq. feet

**ZONING:** (C-1) Commercial Intermediate

**COORDINATES:** 18.38280 N, -66.06771 W