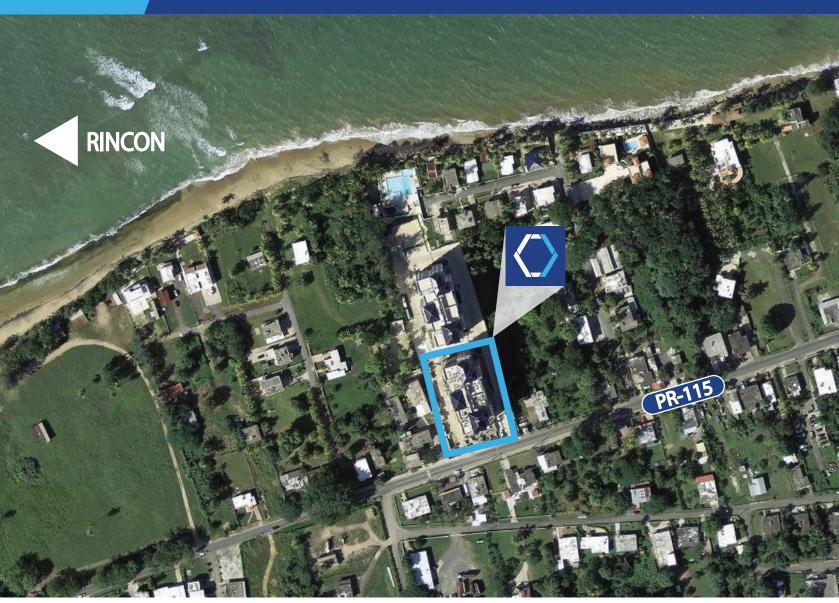

# **BEACHFRONT CONDOMINIUM FOR SALE**

MARAZUL SOUTH TOWER, STATE ROAD PR-115, KM 19.5 AGUADA, PUERTO RICO

# **COORDINATES:**

18.38013294, -67.22033170