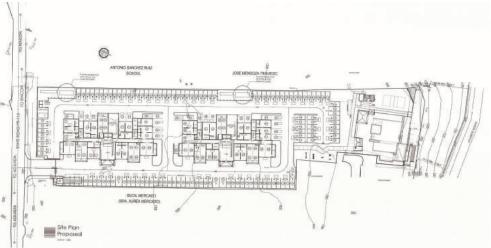

### **PROPERTY DETAILS**

Income-producing Marazul Condominium consists of a beachfront residential tower with 42 standard units and 6 penthouses located near Rincon within the Aguada municipality in Puerto Rico. This unit is the southern property of a two-tower development which shares a swimming pool with club house, gazebo, beach volley-ball court, playground and more. Currently in shell condition, this property is ready for the right investor to come along and bring this beachfront asset to fruition.

#### **DETAILS**

42 standard units
6 pent house suites
2 parking stalls per unit
Controlled access
Emergency power generator
On-site security