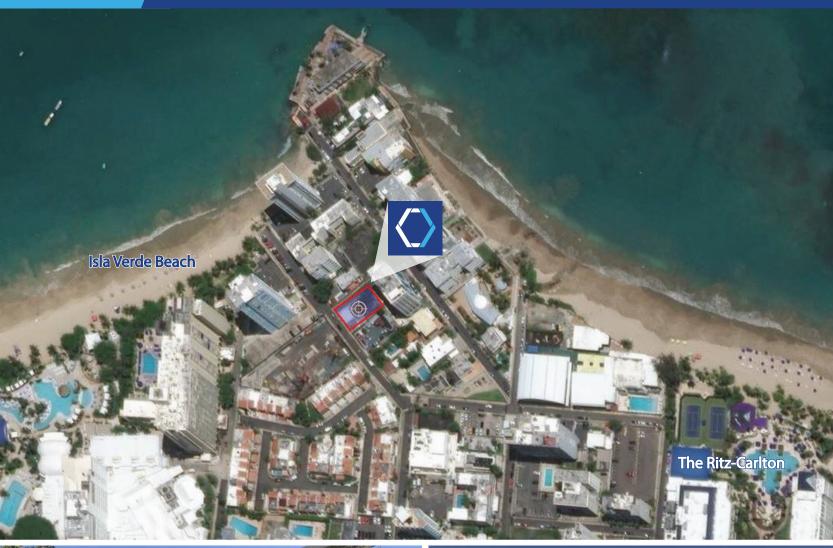

### **PROPERTY DETAILS**

Proposed guesthouse comprising approximately 6,714 square feet, and located at the intersection of Girona Street and Gardenia Street in Biascochea Development within the Carolina Municipality. Situated perfectly in a popular tourist area just blocks from Isla Verde beach, this property will attract the attention of visitors looking for accomodation. The property is in shell condition; allowing the future owner to put their finishing touches on the site to turn it into a dream guesthouse.

#### **COORDINATES:**

18.44499347, -66.01618113