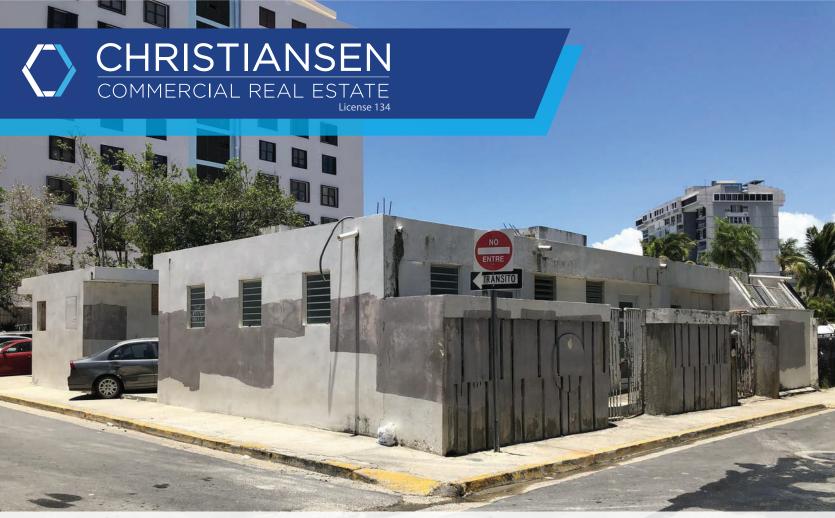

### **PROPERTY DETAILS**

Proposed guesthouse comprising approximately 6,714 square feet, and located at the intersection of Girona Street and Gardenia Street in Biascochea Development within the Carolina Municipality. Situated perfectly in a popular tourist area just blocks from Isla Verde beach, this property will attract the attention of visitors looking for accomodation. The property is in shell condition; allowing the future owner to put their finishing touches on the site to turn it into a dream guesthouse.