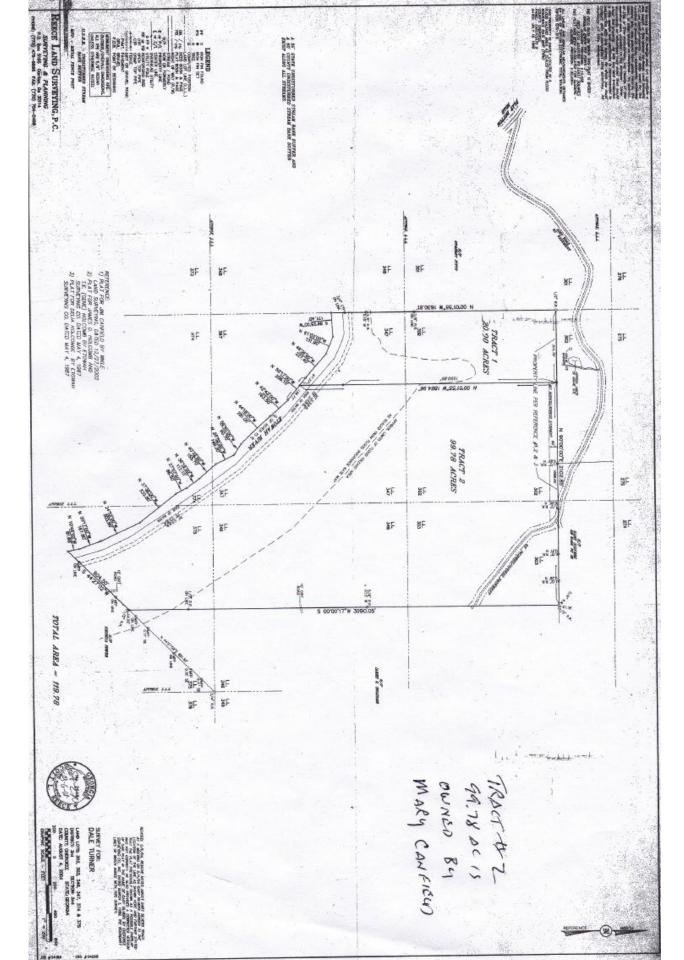

## Flatbottom Rd +/- 100 Acres Ball Ground, GA

Cherokee County \$1,800,000 2000' of Etowah River Frontage

### **Property Overview**

- Cherokee County
- 100 Acres
- 2000' of Etowah River Frontage
- Owner will subdivide into 20-50 Acre Parcels
- Existing road infrastructure
- Backs up to subdivision with large estate lots
- Perfect for private estate or recreational tract on the river