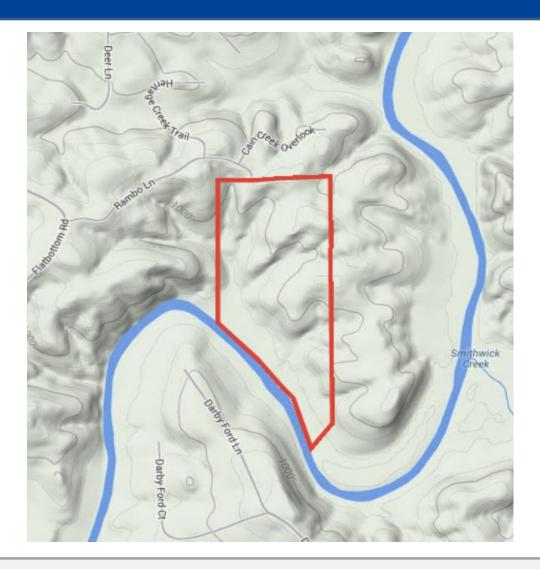

## Flatbottom Rd +/- 100 Acres Ball Ground, GA

Cherokee County \$1,800,000 2000' of Etowah River Frontage

### **Property Overview**

- Cherokee County
- 100 Acres
- 2000' of Etowah River Frontage
- Owner will subdivide into 20-50 Acre Parcels
- Existing road infrastructure
- Backs up to subdivision with large estate lots
- Perfect for private estate or recreational tract on the river