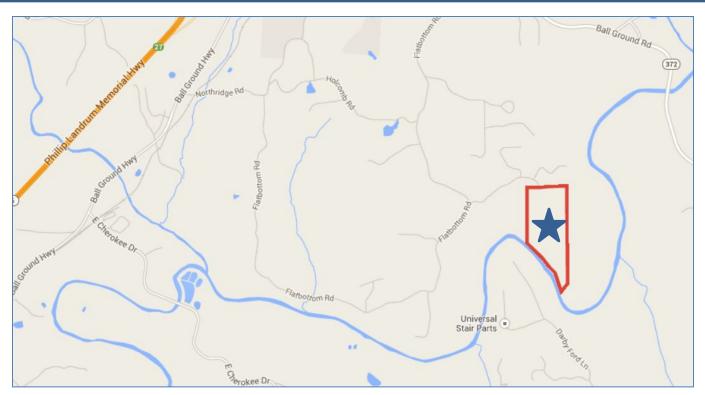

## Flatbottom Rd +/- 100 Acres Ball Ground, GA



Cherokee County \$1,800,000 2000' of Etowah River Frontage



#### **Contact**

Mark Moore 404.886.0552 Theiss@bellsouth.net

### **Property Overview**



- Cherokee County
- 100 Acres
- 2000' of Etowah River Frontage
- Owner will subdivide into 20-50 Acre Parcels
- Existing road infrastructure
- Backs up to subdivision with large estate lots
- Perfect for private estate or recreational tract on the river



### **Contact**

Mark Moore 404.886.0552 Theiss@bellsouth.net

# **Location Map**







**Contact** 

Mark Moore 404.886.0552 Theiss@bellsouth.net