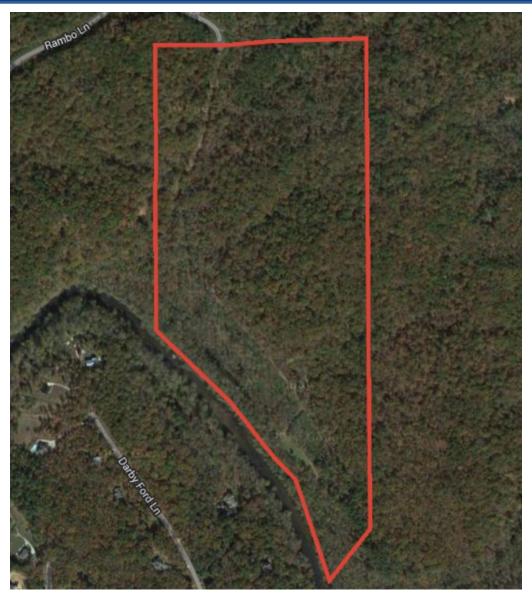

## Flatbottom Rd +/- 100 Acres Ball Ground, GA

Cherokee County \$1,800,000 2000' of Etowah River Frontage

### **Property Overview**

- Cherokee County
- 100 Acres
- 2000' of Etowah River Frontage
- Owner will subdivide into 20-50 Acre Parcels
- Existing road infrastructure
- Backs up to subdivision with large estate lots
- Perfect for private estate or recreational tract on the river