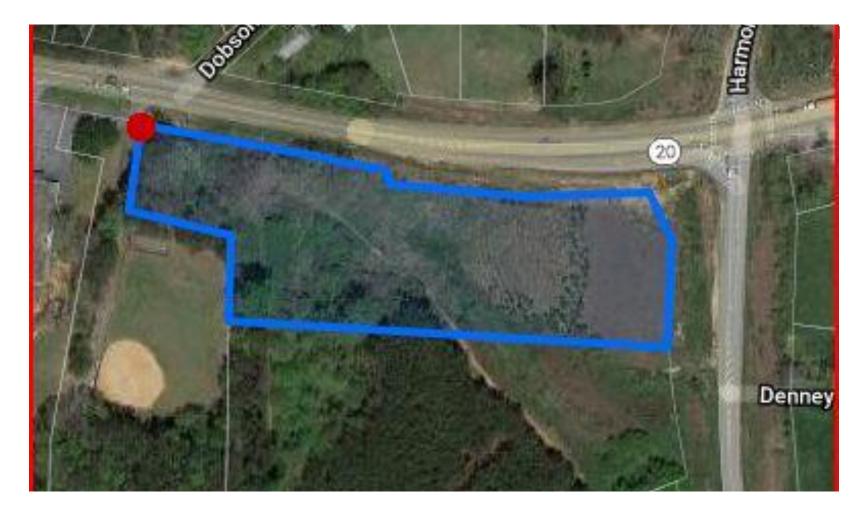

## **Property Information**

- Sales Price: \$1.5M
- 4.80 Acres
- Zoned: GC
- Located at signalized intersection of GA Hwy 20 & Union Hill Road
- Approximately 541.5 feet of frontage on GA Hwy 20
- Great commercial corner with high visibility
- Location in rapidly growing area
- Approximately 5 minutes from Interstate 575, which connects to Interstate 75 providing easy access to Metro Atlanta