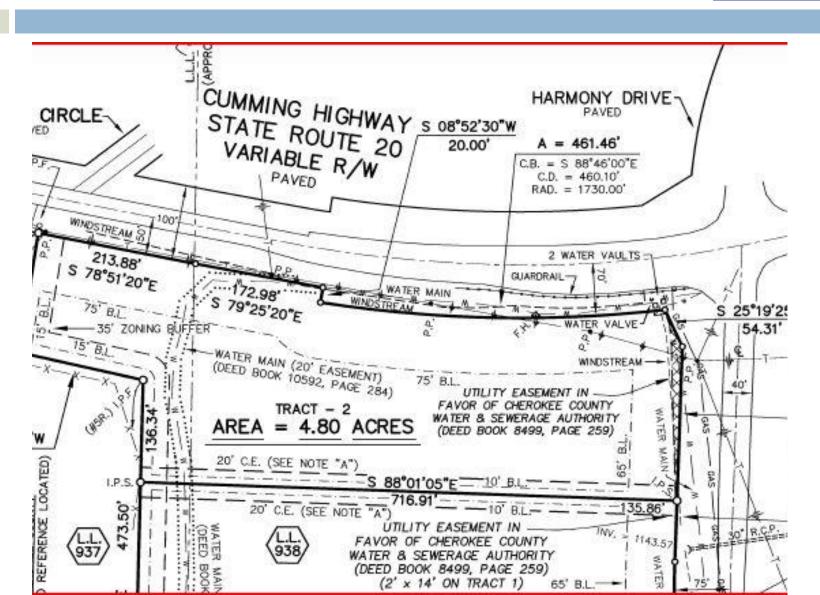

## **Property Information**

- Sales Price: \$1.5M
- 4.80 Acres
- Zoned: GC
- Located at signalized intersection of GA Hwy 20 & Union Hill Road
- Approximately 541.5 feet of frontage on GA Hwy 20
- Great commercial corner with high visibility
- Location in rapidly growing area
- Approximately 5 minutes from Interstate 575, which connects to Interstate 75 providing easy access to Metro Atlanta