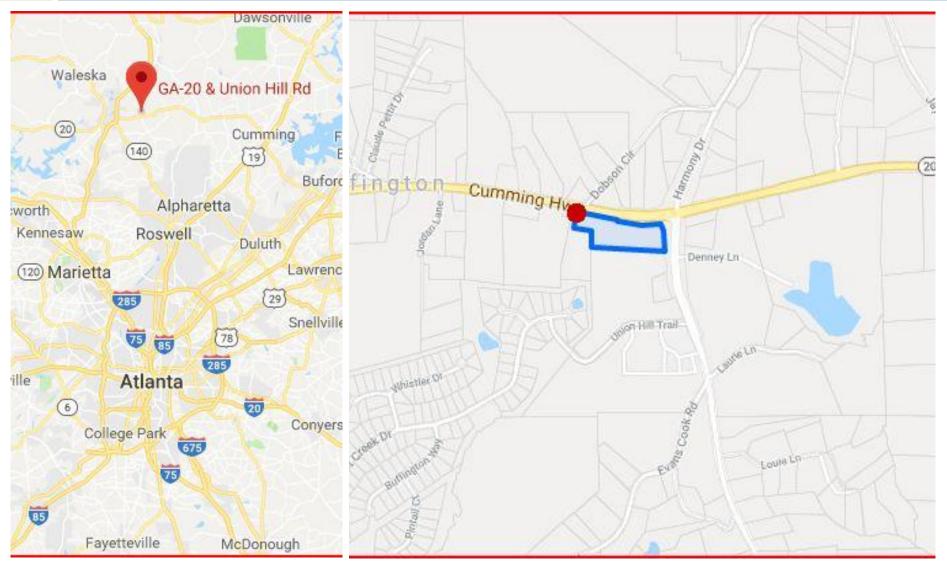

Hwy 20 & Union Hill \$1.5M

Presented

By:



Canton, GA 30144 Cherokee County

## Table of Contents

- Property
- Information 3
  - Survey 4
- Location Maps 5



For Additional Information, Please Contact:

Mark Moore ISI Commercial (404)886-0552 Theiss@bellsouth.net

ISI Commercial, LLC 6185 Crooked Creek Road Suite C Norcross, GA 30092 SouthernRealtyCompany.com

## **Property Information**



- Sales Price: \$1.5M
- 4.80 Acres
- Zoned: GC
- Located at signalized intersection of GA Hwy 20 & Union Hill Road
- Approximately 541.5 feet of frontage on GA Hwy 20
- Great commercial corner with high visibility
- Location in rapidly growing area
- Approximately 5 minutes from Interstate 575, which connects to Interstate 75 providing easy access to Metro Atlanta







## **Location Maps**



5