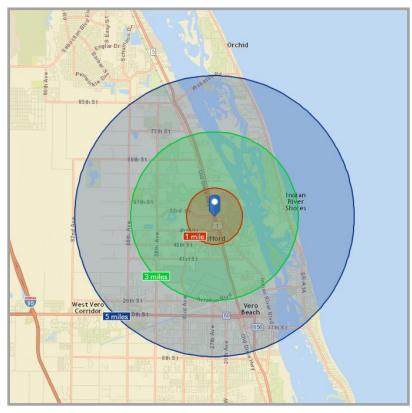

| Demographic Profile Mile Radius |          |          |          |  |  |
|---------------------------------|----------|----------|----------|--|--|
|                                 | 1 Mile   | 3 Mile   | 5 Mile   |  |  |
| Population                      | 2,583    | 19,146   | 51,853   |  |  |
| Households                      | 1,350    | 8,469    | 23,763   |  |  |
| Ave HH Income                   | \$80,670 | \$97,846 | \$83,930 |  |  |
| Median Age                      | 62.3     | 57.0     | 54.9     |  |  |