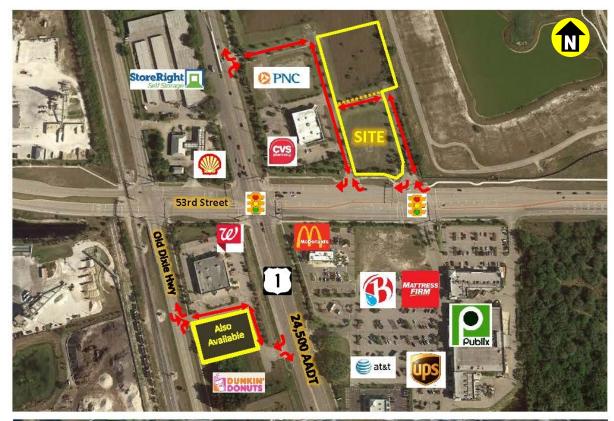

#### 1.8 Acres — 2450 53rd Street, Vero Beach, FL

Also Available

SITE

1.8ac

Also Available

Also Available

1.89ac

#### **Property Description:**

1.8 Acres at signalized intersection adjacent to CVS, McDonalds and New Publix anchored shopping center with excellent visibility and access to US Highway 1.

LOCATION: 2450 US Highway One and 53rd Street, Vero Beach, FL

ZONING: CG (Commercial General), Indian River County

FRONTAGE: 200± Ft frontage on 53rd Street

UTILITIES: Indian River County

DAILY TRAFFIC: 12,100 Vehicles Per Day on 53rd Street (Indian River Blvd)

24,500 Vehicles Per Day on US Highway 1