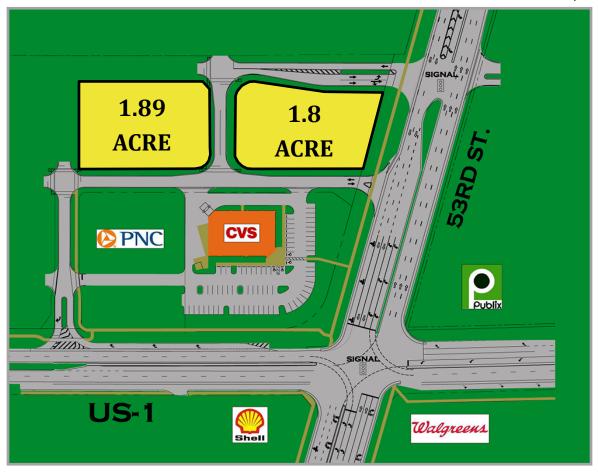

#### 1.8 Acres — 2450 53rd Street, Vero Beach, FL

Also Available

SITE

1.8ac

Also Available

Also Available

1.89ac

#### **Property Description:**

1.8 Acres at signalized intersection adjacent to CVS, McDonalds and New Publix anchored shopping center with excellent visibility and access to US Highway 1.

LOCATION: 2450 US Highway One and 53rd Street, Vero Beach, FL

ZONING: CG (Commercial General), Indian River County

FRONTAGE: 200± Ft frontage on 53rd Street

UTILITIES: Indian River County

DAILY TRAFFIC: 12,100 Vehicles Per Day on 53rd Street (Indian River Blvd)

24,500 Vehicles Per Day on US Highway 1