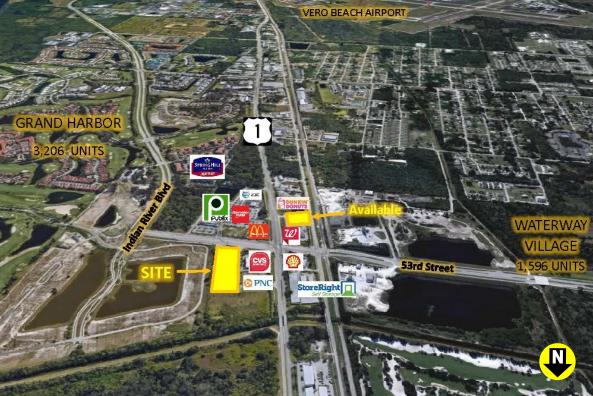

#### 1.8 Acres — 2450 53rd Street, Vero Beach, FL

Also Available

SITE

1.8ac

Also Available

Also Available

1.89ac

#### **Property Description:**

1.8 Acres at signalized intersection adjacent to CVS, McDonalds and New Publix anchored shopping center with excellent visibility and access to US Highway 1.

LOCATION: 2450 US Highway One and 53rd Street, Vero Beach, FL

ZONING: CG (Commercial General), Indian River County

FRONTAGE: 200± Ft frontage on 53rd Street

UTILITIES: Indian River County

DAILY TRAFFIC: 12,100 Vehicles Per Day on 53rd Street (Indian River Blvd)

24,500 Vehicles Per Day on US Highway 1