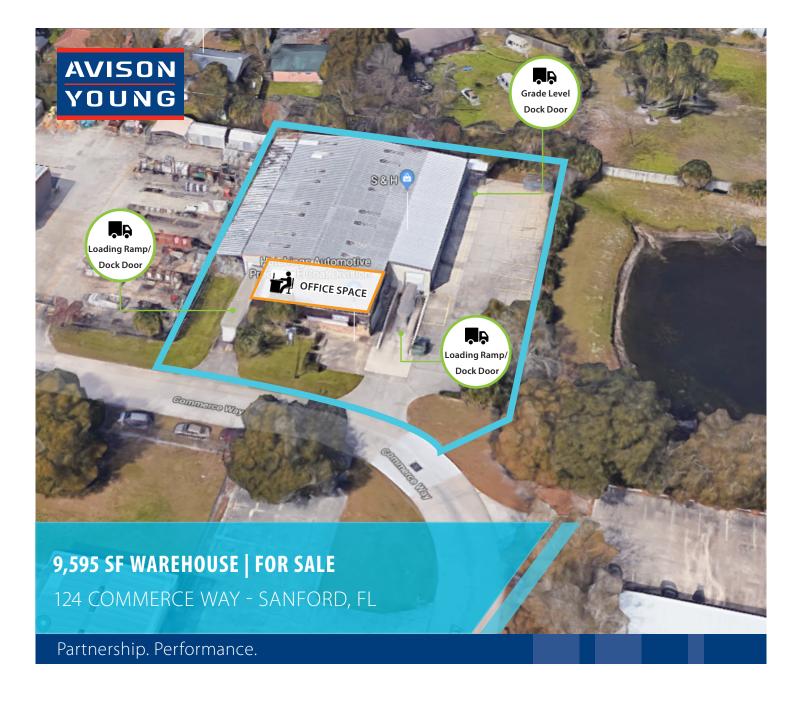

## Opportunity

The property is a 9,595 sf steel office/warehouse with brick edging located in Sanford, Florida within the Sanford Commerce Industrial Park and in close proximity to Interstate 4 (I-4) and SR-417. The building sits on a 0.60 ac lot and is currently zoned RI-1 (Restricted Industrial).

## Highlights

- Three (3) dock doors: Two (2) dock doors with loading ramps; one (1) grade level door
- 400 Amp; 3-phase power
- Steel/metal construction
- Located within Sanford Commerce Industrial Park
- Easy access to Interstate 4 (I-4) and SR 417