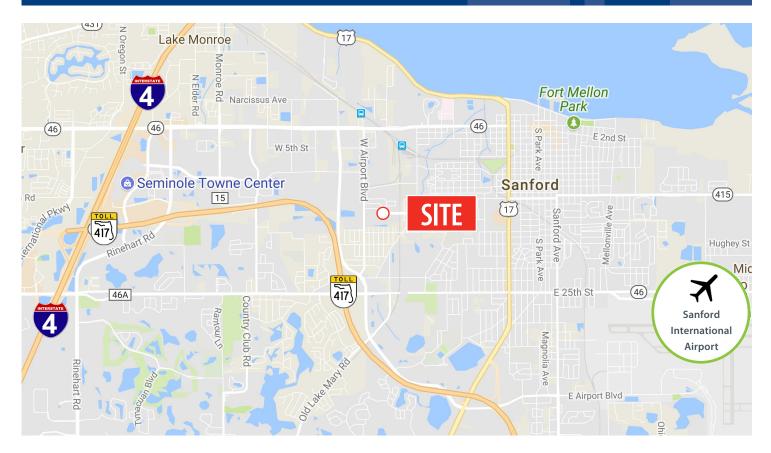

## Opportunity

The property is a 9,595 sf steel office/warehouse with brick edging located in Sanford, Florida within the Sanford Commerce Industrial Park and in close proximity to Interstate 4 (I-4) and SR-417. The building sits on a 0.60 ac lot and is currently zoned RI-1 (Restricted Industrial).