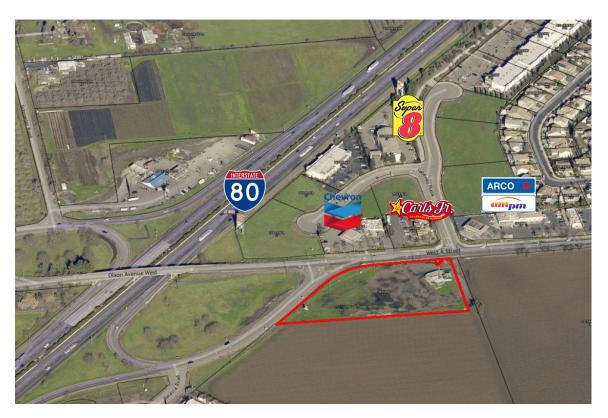

## Highway Commercial Site \$15.50 psf

2635 W A Street, Dixon, CA

- 3 Acre Unimproved Commercial Site
- Freeway Visibility
- Excellent Access to I-80
- 120,000 Daily Traffic Count at I-80 & Dixon Ave
- 20,192 Population within 3 miles
- Zoned Highway Commercial

## Highway Commercial Site \$15.50 psf

2635 W A Street, Dixon, CA

- Quick Access to I-80
- 10 miles to Davis or Vacaville
- Within Southwest Dixon Specific Plan

Gregory Diodati, CCIM
RE/MAX Gold
2998 Douglas Blvd
Roseville, CA 95661
(916) 538-3399 (Mobile) (916) 218-7500 (Office)
gdiodati@remax.net
00831160