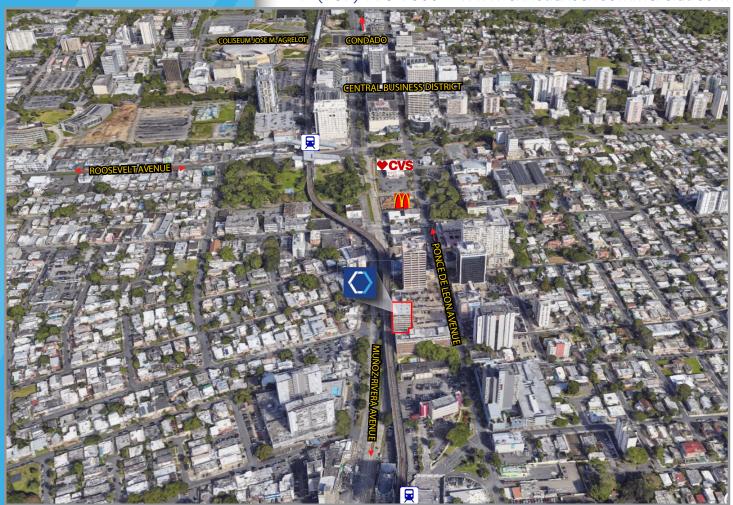

## **PROPERTY INFLUENCE:**

Prestigious location on the "Golden Mile" in the heart of Hato Rey's Central Business District, fronting both Ponce de Leon and Muñoz Rivera Avenues. In the immediate vicinity of many retail, office and institutional establishments, and just steps from the Domenech Urban Train Station.

### **SITE COORDINATES:**

Latitude: 18°25'8.54"N Longitute: 66° 3'24.34"W

T. (787) 778-7000 • www.christiansencommercial.com