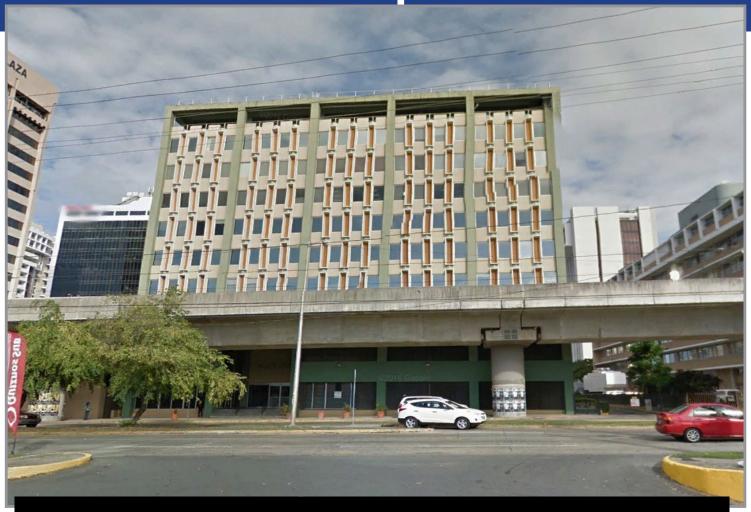

# **DESCRIPTION:**

Commercial condo unit consisting of **1,622 square feet** forming part of Midtown Condominium in Hato Rey's Central Business District.

## **LOCATION:**

Midtown Condominium, 421 Luis Mu $\tilde{n}$ oz Rivera Avenue, units 613, 614 & 615, Hato Rey, Puerto Rico

# **BUILDING AREA:**

1,622 square feet

## **PROPERTY INFLUENCE:**

Prestigious location on the "Golden Mile" in the heart of Hato Rey's Central Business District, fronting both Ponce de Leon and Muñoz Rivera Avenues. In the immediate vicinity of many retail, office and institutional establishments, and just steps from the Domenech Urban Train Station.