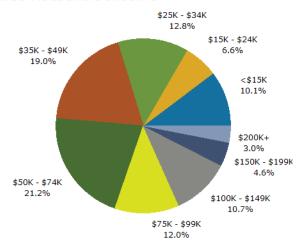

| 73         | 34.9%           |
| Rented- Not Occi      | upied                  |                    |               | 5          | 2.4%            |
| For Sale Only         |                        |                    |               | 52         | 24.9%           |
| Sold - Not Occup      | oied                   |                    |               | 4          | 1.9%            |
| Seasonal/Recreat      | tional/Occasional Use  |                    |               | 32         | 15.3%           |
| For Migrant Work      |                        |                    |               | 0          | 0.0%            |
| Other Vacant          |                        |                    |               | 43         | 20.6%           |

### Population by Age



### 2018 Household Income



### 2018 Population by Race



| She                                          | Shelbourne Landing                              |            |                              |        | Prepared by Esri   |           |             |  |
|----------------------------------------------|-------------------------------------------------|------------|------------------------------|--------|--------------------|-----------|-------------|--|
| 152                                          | 152 Baynard Rd, Beaufort, South Carolina, 29906 |            |                              |        | Latitude: 32.38356 |           |             |  |
| Driv                                         | Drive Time: 10 minute radius                    |            |                              |        |