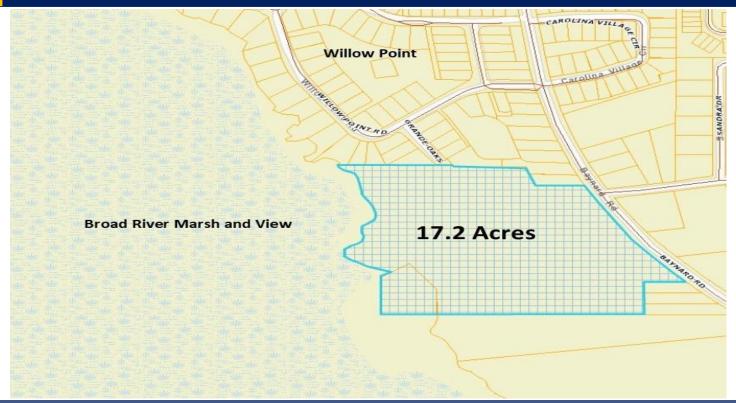

#### **PROPERTY SPECIFICATIONS**

Property Type: Land

Acreage 17.2 Acres

Lots 2

**Location** On the banks of the

**Broad River** 

:

#### **PROPERTY SPECIFICATIONS**

Frontage: 660 ft

Distance to Main Rd: 0.6 miles from

Hwy 128

Zoning: PUD

**Zoning Entity:** Port Royal

### **Property Description**

Waterfront development opportunity. Over 17 acres in Port Royal with favorable zoning for development. Located on the marshes of the Broad River. The owners went through the permitting process but never finalized. Includes R112 031 000 091H 000 in the sale.