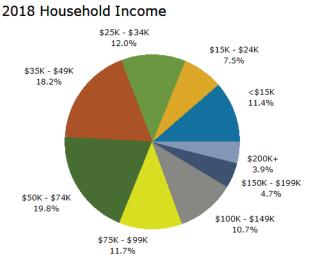

|                                                 | 5,601      | 87.0%                        | 6,701  | 89.5%              | 7,441     | 90.3%       |  |
| Owner                                        |                                                 | 2,895      | 44.9%                        | 3,748  | 50.1%              | 4,268     | 51.8%       |  |
| Renter                                       |                                                 | 2,706      | 42.0%                        | 2,953  | 39.4%              | 3,173     | 38.5%       |  |
| Vacant                                       |                                                 | 840        | 13.0%                        | 787    | 10.5%              | 797       | 9.7%        |  |







## **CONTACT INFORMATION**

### For more information, please contact:



Michael Mark CCIM
CHARTER ONE REALTY | COMMERCIAL

1 Promenade St, Suite 101 Bluffton, SC 29910

Phone: (843) 815-0055 Mobile: (843) 812-6023

MMark@ccim.net