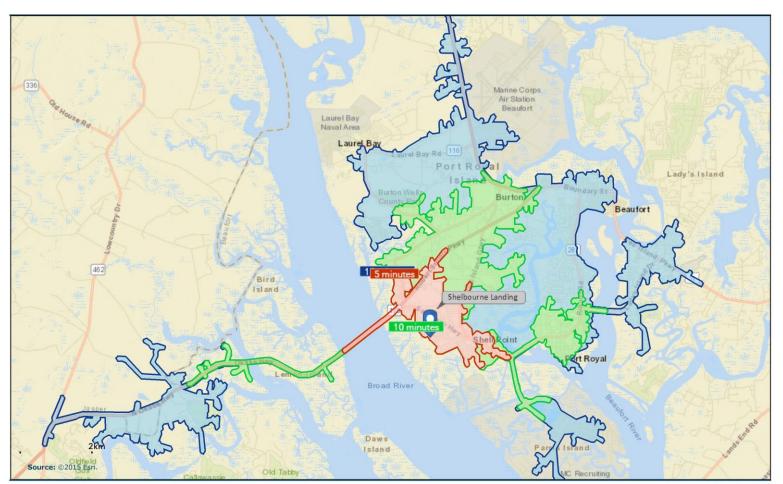

## **Drive Times:**

### 152 Baynard Road

**Drive Times** 

May 18, 2017

©2016 Esri

MMARK@CCIM.NET (843) 812-6023

|                                              | Shelbourne Landing                              |                              |         |        | Prepared by Esri     |                    |          |
|----------------------------------------------|-------------------------------------------------|------------------------------|---------|--------|----------------------|--------------------|----------|
|                                              | 152 Baynard Rd, Beaufort, South Carolina, 29906 |                              |         |        |                      | Latitude: 32.38356 |          |
|                                              | Drive Time: 5 minute radius                     |                              |         |        | Longitude: -80.75334 |                    |          |
|                                              |                                                 |                              |         |        |                      |                    |          |
| Population                                   |                                                 |                              | Househ  | olds   |                      |                    |          |
| 2010 Total Population                        | 4,174                                           | 2018 Median Household In     |         |        | d Income             |                    | \$53,434 |
| 2018 Total Population                        | 5,184                                           | 2023 Median Household Income |         |        | \$58,478             |                    |          |
| 2023 Total Population                        | 5,888                                           | 2018-2023 Annual Rate        |         |        |                      | 1.82%              |          |
| 2018-2023 Annual Rate                        | 2.58%                                           |                              |         |        |                      |                    |          |
|                                              |                                                 | Census 2                     | 2010    | 2018   | 3                    | 2023               |          |
| Housing Units by Occupancy Status and Tenure |                                                 | Number                       | Percent | Number | Percent              | Number             | Percent  |
| Total Housing Units                          |                                                 | 1,871                        | 100.0%  | 2,305  | 100.0%               | 2,603              | 100.0%   |
| Occupied                                     |                                                 | 1,702                        | 91.0%   | 2,138  | 92.8%                | 2,434              | 93.5%    |
| Owner                                        |                                                 | 1,015                        | 54.2%   | 1,285  | 55.7%                | 1,495              | 57.4%    |
| Renter                                       |                                                 | 687                          | 36.7%   | 853    | 37.0%                | 939                | 36.1%    |
| Vacant                                       |                                                 | 169                          | 9.0%    | 167    | 7.2%                 | 169                | 6.5%     |