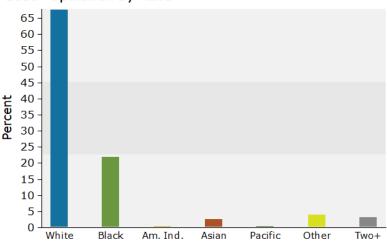

### 2018 Population by Race

MMARK@CCIM.NET

|                       | Shelbourne Landir      | ıg                 |               | P          | repared by Esri |
|-----------------------|------------------------|--------------------|---------------|------------|-----------------|
|                       | 152 Baynard Rd, E      | Beaufort, South Ca | rolina, 29906 | Lati       | tude: 32.38356  |
|                       | Drive Time: 5 min      | ute radius         |               | <br>Longit | ude: -80.75334  |
|                       |                        |                    |               |            |                 |
| Census 2010 Owner O   | ccupied Housing Un     | its by Mortgage S  | Status        | Number_    | Percent         |
| Total                 |                        |                    |               | 1,015      | 100.0%          |
| Owned with a Mo       | ortgage/Loan           |                    |               | 732        | 72.1%           |
| Owned Free and        | Clear                  |                    |               | 283        | 27.9%           |
| Census 2010 Vacant Ho | using Units by Status  |                    |               |            |                 |
| Census 2010 Vacant no | using office by Status |                    |               | Number     | Percent         |
| Total                 |                        |                    |               | 209        | 100.0%          |
| For Rent              |                        |                    |               | 73         | 34.9%           |
| Rented- Not Occi      | upied                  |                    |               | 5          | 2.4%            |
| For Sale Only         |                        |                    |               | 52         | 24.9%           |
| Sold - Not Occup      | oied                   |                    |               | 4          | 1.9%            |
| Seasonal/Recreat      | tional/Occasional Use  |                    |               | 32         | 15.3%           |
| For Migrant Work      |                        |                    |               | 0          | 0.0%            |
| Other Vacant          |                        |                    |               | 43         | 20.6%           |

### 2018 Population by Race

| She                                          | Shelbourne Landing                              |            |                              |        | Prepared by Esri   |           |             |  |
|----------------------------------------------|-------------------------------------------------|------------|------------------------------|--------|--------------------|-----------|-------------|--|
| 152                                          | 152 Baynard Rd, Beaufort, South Carolina, 29906 |            |                              |        | Latitude: 32.38356 |           |             |  |
| Driv                                         | Drive Time: 10 minute radius                    |            |                              |        |                    | Longitude | e: -80.7533 |  |
|                                              |                                                 |            |                              |        |                    |           |             |  |
| Population                                   |                                                 | Households |                              |        |                    |           |             |  |
| 2010 Total Population                        | 13,516                                          |            | 2018 Median Household Income |        |                    |           | \$51,083    |  |
| 2018 Total Population                        | 16,039                                          |            | 2023 Median Household Income |        |                    |           | \$56,487    |  |
| 2023 Total Population                        | 17,783                                          |            | 2018-2023 Annual Rate        |        |                    |           | 2.03%       |  |
| 2018-2023 Annual Rate                        | 2.09%                                           |            |                              |        |                    |           |             |  |
|                                              |                                                 |            |                              |        |                    |           |             |  |
|                                              |                                                 | Census 2   | 2010 '                       | 2018   |                    | 2023      |             |  |
| Housing Units by Occupancy Status and Tenure |                                                 | Number     | Percent                      | Number | Percent            | Number    | Percent     |  |
| Total Housing Units                          |                                                 | 6,441      | 100.0%                       | 7,488  | 100.0%             | 8,238     | 100.0%      |  |
| Occupied                                     |                                                 | 5,601      | 87.0%                        | 6,701  | 89.5%              | 7,441     | 90.3%       |  |
| Owner                                        |                                                 | 2,895      | 44.9%                        | 3,748  | 50.1%              | 4,268     | 51.8%       |  |
| Renter                                       |                                                 | 2,706      | 42.0%                        | 2,953  | 39.4%              | 3,173     | 38.5%       |  |
| Vacant                                       |                                                 | 840        | 13.0%                        | 787    | 10.5%              | 797       | 9.7%        |  |