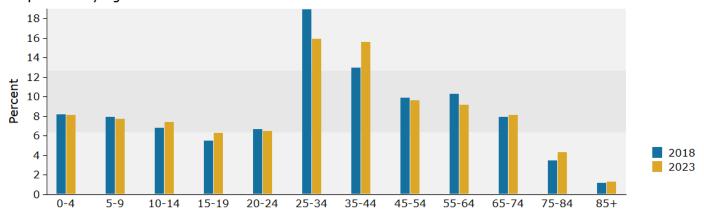

|               | 73         | 34.9%           |
| Rented- Not Occi      | upied                  |                    |               | 5          | 2.4%            |
| For Sale Only         |                        |                    |               | 52         | 24.9%           |
| Sold - Not Occup      | oied                   |                    |               | 4          | 1.9%            |
| Seasonal/Recreat      | tional/Occasional Use  |                    |               | 32         | 15.3%           |
| For Migrant Work      |                        |                    |               | 0          | 0.0%            |
| Other Vacant          |                        |                    |               | 43         | 20.6%           |

### Population by Age



### 2018 Household Income



### 2018 Population by Race



| She                                          | Shelbourne Landing                              |            |                              |        | Prepared by Esri   |           |             |  |
|----------------------------------------------|-------------------------------------------------|------------|------------------------------|--------|--------------------|-----------|-------------|--|
| 152                                          | 152 Baynard Rd, Beaufort, South Carolina, 29906 |            |                              |        | Latitude: 32.38356 |           |             |  |
| Driv                                         | Drive Time: 10 minute radius                    |            |