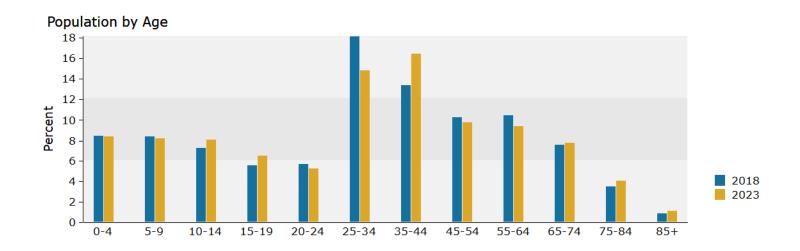

|                                                 | 1,702                        | 91.0%   | 2,138  | 92.8%                | 2,434              | 93.5%    |
| Owner                                        |                                                 | 1,015                        | 54.2%   | 1,285  | 55.7%                | 1,495              | 57.4%    |
| Renter                                       |                                                 | 687                          | 36.7%   | 853    | 37.0%                | 939                | 36.1%    |
| Vacant                                       |                                                 | 169                          | 9.0%    | 167    | 7.2%                 | 169                | 6.5%     |



### 2018 Household Income



### 2018 Population by Race



MMARK@CCIM.NET

|                       | Shelbourne Landir      | ıg                 |               | P          | repared by Esri |
|-----------------------|------------------------|--------------------|---------------|------------|-----------------|
|                       | 152 Baynard Rd, E      | Beaufort, South Ca | rolina, 29906 | Lati       | tude: 32.38356  |
|                       | Drive Time: 5 min      | ute radius         |               | <br>Longit | ude: -80.75334  |
|                       |                        |                    |               |            |                 |
| Census 2010 Owner O   | ccupied Housing Un     | its by Mortgage S  | Status        | Number_    | Percent         |
| Total