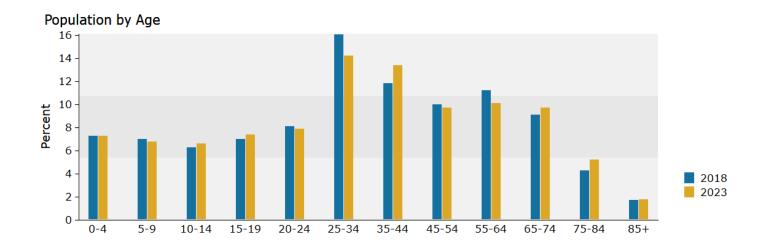

d                                     |                                                 | 5,601      | 87.0%                        | 6,701  | 89.5%              | 7,441     | 90.3%       |  |
| Owner                                        |                                                 | 2,895      | 44.9%                        | 3,748  | 50.1%              | 4,268     | 51.8%       |  |
| Renter                                       |                                                 | 2,706      | 42.0%                        | 2,953  | 39.4%              | 3,173     | 38.5%       |  |
| Vacant                                       |                                                 | 840        | 13.0%                        | 787    | 10.5%              | 797       | 9.7%        |  |







## **CONTACT INFORMATION**

### For more information, please contact:



Michael Mark CCIM
CHARTER ONE REALTY | COMMERCIAL

1 Promenade St, Suite 101 Bluffton, SC 29910

Phone: (843) 815-0055 Mobile: (843) 812-6023

MMark@ccim.net