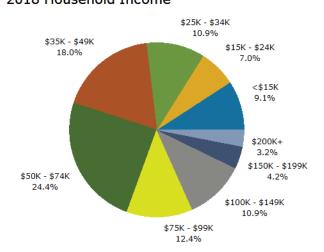

|                                                 | 1,702                        | 91.0%   | 2,138  | 92.8%                | 2,434              | 93.5%    |
| Owner                                        |                                                 | 1,015                        | 54.2%   | 1,285  | 55.7%                | 1,495              | 57.4%    |
| Renter                                       |                                                 | 687                          | 36.7%   | 853    | 37.0%                | 939                | 36.1%    |
| Vacant                                       |                                                 | 169                          | 9.0%    | 167    | 7.2%                 | 169                | 6.5%     |



### 2018 Household Income



### 2018 Population by Race



MMARK@CCIM.NET

|                       | Shelbourne Landir      | ıg                 |               | P          | repared by Esri |
|-----------------------|------------------------|--------------------|---------------|------------|-----------------|
|                       | 152 Baynard Rd, E      | Beaufort, South Ca | rolina, 29906 | Lati       | tude: 32.38356  |
|                       | Drive Time: 5 min      | ute radius         |               | <br>Longit | ude: -80.75334  |
|                       |                        |                    |               |            |                 |
| Census 2010 Owner O   | ccupied Housing Un     | its by Mortgage S  | Status        | Number_    | Percent         |
| Total                 |