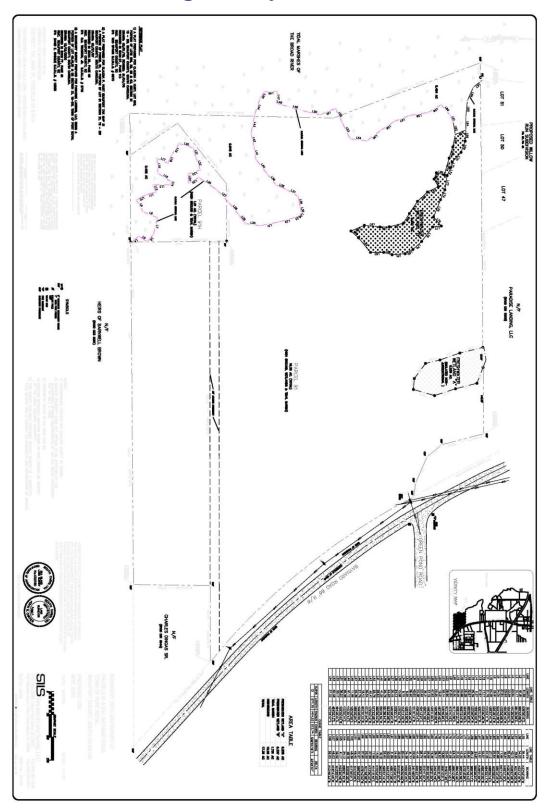

### **PROPERTY SPECIFICATIONS**

Property Type: Land

Acreage 17.2 Acres

Lots 2

**Location** On the banks of the

**Broad River** 

:

#### **PROPERTY SPECIFICATIONS**

Frontage: 660 ft

Distance to Main Rd: 0.6 miles from

Hwy 128

Zoning: PUD

**Zoning Entity:** Port Royal

### **PRICE**

**Sale Price:** \$950,000

### **Property Description**

Waterfront development opportunity. Over 17 acres in Port Royal with favorable zoning for development. Located on the marshes of the Broad River. The owners went through the permitting process but never finalized. Includes R112 031 000 091H 000 in the sale.

## **PROPERTY OVERVIEW**

### **PROPERTY PHOTOS**













MMARK@CCIM.NET (843) 812-6023

## **TAX MAPS & AERIALS**





MMARK@CCIM.NET (843) 812-6023

## **Shelbourne Landing Survey**



## **Drive Times:**

### 152 Baynard Road

**Drive Times** 



May 18, 2017

©2016 Esri

MMARK@CCIM.NET (843) 812-6023

|                                              | Shelbourne Landing                              |                              |         |        | Prepared by Esri     |                    |          |
|----------------------------------------------|-------------------------------------------------|------------------------------|---------|--------|----------------------|--------------------|----------|
|                                              | 152 Baynard Rd, Beaufort, South Carolina, 29906 |                              |         |        |                      | Latitude: 32.38356 |          |
|                                              | Drive Time: 5 min