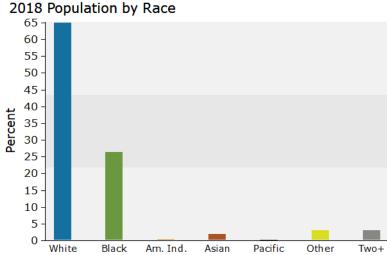

### 2018 Population by Race

MMARK@CCIM.NET

|                       | Shelbourne Landir      | ıg                 |               | P          | repared by Esri |
|-----------------------|------------------------|--------------------|---------------|------------|-----------------|
|                       | 152 Baynard Rd, E      | Beaufort, South Ca | rolina, 29906 | Lati       | tude: 32.38356  |
|                       | Drive Time: 5 min      | ute radius         |               | <br>Longit | ude: -80.75334  |
|                       |                        |                    |               |            |                 |
| Census 2010 Owner O   | ccupied Housing Un     | its by Mortgage S  | Status        | Number_    | Percent         |
| Total                 |                        |                    |               | 1,015      | 100.0%          |
| Owned with a Mo       | ortgage/Loan           |                    |               | 732        | 72.1%           |
| Owned Free and        | Clear                  |                    |               | 283        | 27.9%           |
| Census 2010 Vacant Ho | using Units by Status  |                    |               |            |                 |
| Census 2010 Vacant no | using office by Status |                    |               | Number     | Percent         |
| Total                 |                        |                    |               | 209        | 100.0%          |
| For Rent              |                        |                    |               | 73         | 34.9%           |
| Rented- Not Occi      | upied                  |                    |               | 5          | 2.4%            |
| For Sale Only         |                        |                    |               | 52         | 24.9%           |
| Sold - Not Occup      | oied                   |                    |               | 4          | 1.9%            |
| Seasonal/Recreat      | tional/Occasional Use  |                    |               | 32         | 15.3%           |
| For Migrant Work      |                        |                    |               | 0          | 0.0%            |
| Other Vacant          |                        |                    |               | 43         | 20.6%           |