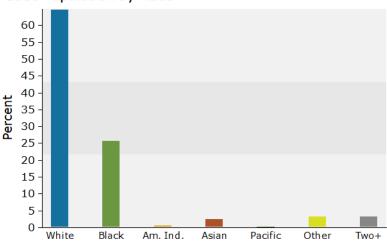

### 2018 Population by Race

| She                                          | Shelbourne Landing                              |            |                              |        | Prepared by Esri   |           |             |  |
|----------------------------------------------|-------------------------------------------------|------------|------------------------------|--------|--------------------|-----------|-------------|--|
| 152                                          | 152 Baynard Rd, Beaufort, South Carolina, 29906 |            |                              |        | Latitude: 32.38356 |           |             |  |
| Driv                                         | Drive Time: 10 minute radius                    |            |                              |        |                    | Longitude | e: -80.7533 |  |
|                                              |                                                 |            |                              |        |                    |           |             |  |
| Population                                   |                                                 | Households |                              |        |                    |           |             |  |
| 2010 Total Population                        | 13,516                                          |            | 2018 Median Household Income |        |                    |           | \$51,083    |  |
| 2018 Total Population                        | 16,039                                          |            | 2023 Median Household Income |        |                    |           | \$56,487    |  |
| 2023 Total Population                        | 17,783                                          |            | 2018-2023 Annual Rate        |        |                    |           | 2.03%       |  |
| 2018-2023 Annual Rate                        | 2.09%                                           |            |                              |        |                    |           |             |  |
|                                              |                                                 |            |                              |        |                    |           |             |  |
|                                              |                                                 | Census 2   | 2010 '                       | 2018   |                    | 2023      |             |  |
| Housing Units by Occupancy Status and Tenure |                                                 | Number     | Percent                      | Number | Percent            | Number    | Percent     |  |
| Total Housing Units                          |                                                 | 6,441      | 100.0%                       | 7,488  | 100.0%             | 8,238     | 100.0%      |  |
| Occupied                                     |                                                 | 5,601      | 87.0%                        | 6,701  | 89.5%              | 7,441     | 90.3%       |  |
| Owner                                        |                                                 | 2,895      | 44.9%                        | 3,748  | 50.1%              | 4,268     | 51.8%       |  |
| Renter                                       |                                                 | 2,706      | 42.0%                        | 2,953  | 39.4%              | 3,173     | 38.5%       |  |
| Vacant                                       |                                                 | 840        | 13.0%                        | 787    | 10.5%              | 797       | 9.7%        |  |