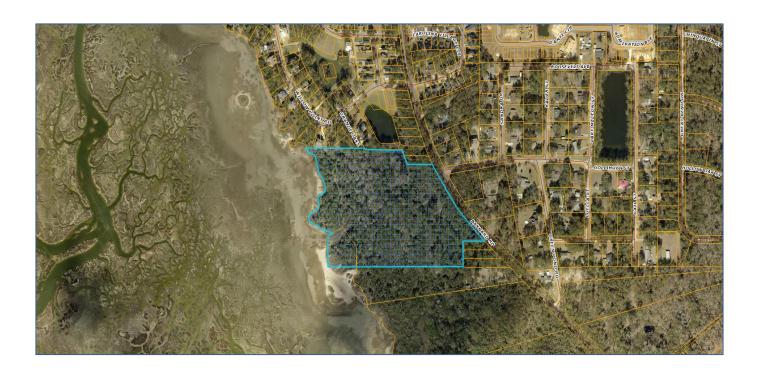

### THE PROPERTY

152 Baynard Road Port Royal, SC 29906

#### **PROPERTY SPECIFICATIONS**

Property Type: Land

Acreage 17.2 Acres

Lots 2

**Location** On the banks of the

**Broad River** 

:

#### **PROPERTY SPECIFICATIONS**

Frontage: 660 ft

Distance to Main Rd: 0.6 miles from

Hwy 128

Zoning: PUD

**Zoning Entity:** Port Royal

### **Property Description**

Waterfront development opportunity. Over 17 acres in Port Royal with favorable zoning for development. Located on the marshes of the Broad River. The owners went through the permitting process but never finalized. Includes R112 031 000 091H 000 in the sale.

## **TAX MAPS & AERIALS**

MMARK@CCIM.NET (843) 812-6023