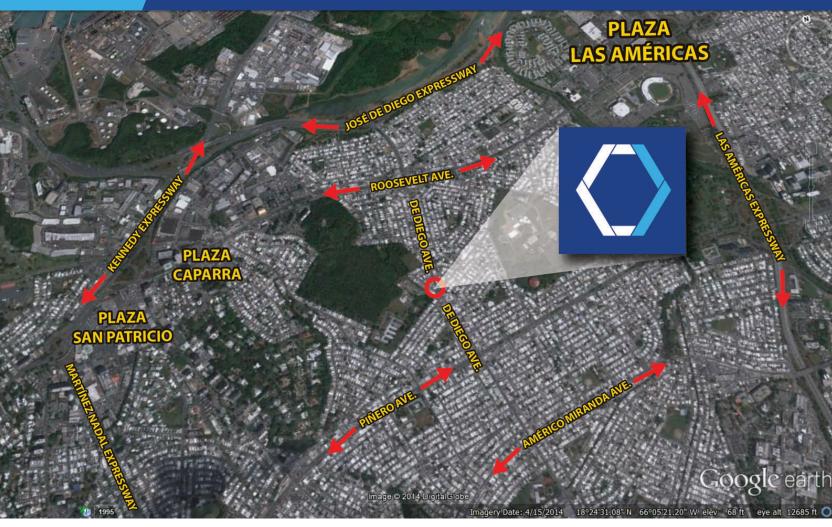

CANADA STREET, SAN JUAN, PUERTO RICO

## **PROPERTY DETAILS**

Two-story concrete commercial building located on De Diego Avenue in Puerto Nuevo, San Juan. The property has the potential to serve the well-populated neighboring communities as a complete unit, or seperated into a multi-tenant facility. The area is a bustling commercial center complete with restaurants, auto-body shops, medical, grocery, gas stations, banks and more. The property will require some improvements in order to restore it to a well functioning site.

#### **SITE AREA**

421 sq. meters

#### **BUILDING AREA**

7,331 sq. ft.

#### **ZONING:**

(C-I) Commercial Intermediate

## **COORDINATES:**

Latitude: 18.407257° N Longitude: 66.088381° W

# 571 JOSÉ DE DIEGO AVENUE, CORNER OF CANADA STREET, SAN JUAN, PUERTO RICO







American International Plaza 250 Muñoz Rivera Avenue Suite 350 Hato Rey, Puerto Rico 00918 www.christiansencommercial.com 787-778-7000