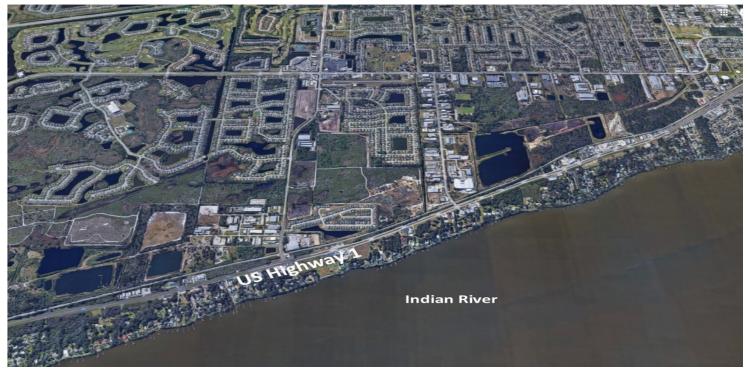

## FOR SALE

| OFFERING SUMMARY |            | PROPERTY OVERVIEW                                                                                                                                                                                                                                                                                                                                                                                                                                                                                                        |
|------------------|------------|--------------------------------------------------------------------------------------------------------------------------------------------------------------------------------------------------------------------------------------------------------------------------------------------------------------------------------------------------------------------------------------------------------------------------------------------------------------------------------------------------------------------------|
| Sale Price:      | \$120,000  | The rectangle-shaped 0.52-Acre vacant land parcel is situated on the west side US 1, just south of Gus Hipp Blvd. This property is zoned BU-2 by Brevard County, allowing commercial development for the following uses: Parks & Recreation, Retail, Schools, medical buildings, along with most general commercial uses. Utilites are located in the vicinity.                                                                                                                                                          |
| Price / Acre:    | \$230,769  | LOCATION OVERVIEW                                                                                                                                                                                                                                                                                                                                                                                                                                                                                                        |
| Lot Size:        | 0.52 Acres | The site is located just off of route 1 in the City of Rockledge, approximately 1/2 miles south of Gus Hipp Blvd. There is less than a 30-minute commute to the Melbourne International Airport, approximatley 45 minutes from Orlando International Airport, 1 hour commute to Downtown Orlando, 35 miniutes from Kennedy space Center and just 25 minutes to Cocoa Beach. The property is centrally located in the county of Brevard, with US Highway 1 being the closest main north-south artery spanning the county. |
| Zoning:          | BU-2       |                                                                                                                                                                                                                                                                                                                                                                                                                                                                                                                          |