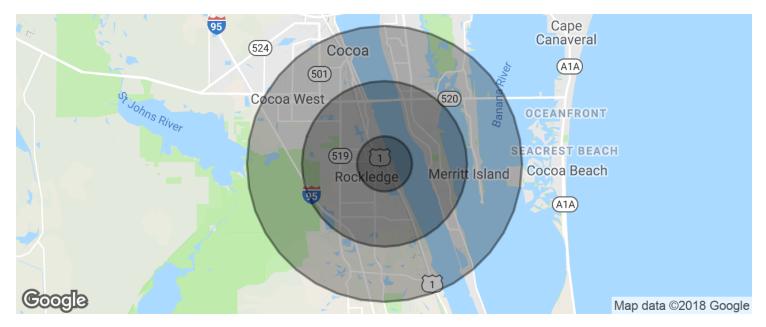

## FOR SALE

| POPULATION          | 1 MILE    | 3 MILES   | 5 MILES   |
|---------------------|-----------|-----------|-----------|
| Total population    | 9,287     | 35,324    | 80,852    |
| Median age          | 43.3      | 43.6      | 42.8      |
| Median age (Male)   | 43.7      | 43.5      | 42.1      |
| Median age (Female) | 42.8      | 43.6      | 43.0      |
| HOUSEHOLDS & INCOME | 1 MILE    | 3 MILES   | 5 MILES   |
| Total households    | 3,323     | 13,796    | 32,873    |
| # of persons per HH | 2.8       | 2.6       | 2.5       |
| Average HH income   | \$75,246  | \$71,965  | \$65,890  |
| Average house value | \$216,665 | \$218,636 | \$244,069 |

\* Demographic data derived from 2010 US Census

Dreyer & Associates 1920 Highway A1A Indian Harbor Beach, FL 32937 www.dreyercommercial.com

Information Herein from Sources Deemed Reliable but Not Warranted