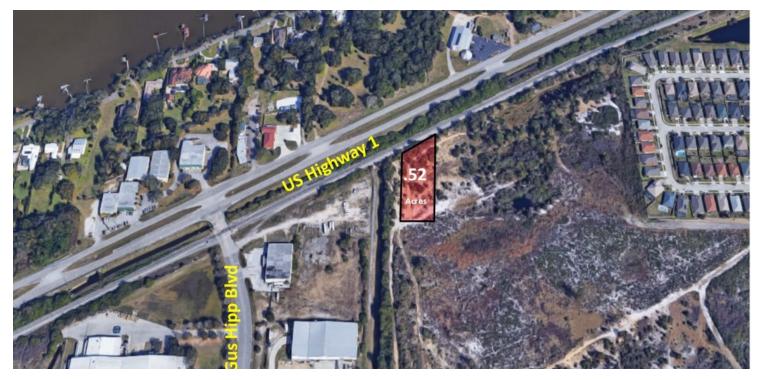

US Highway 1 - 0.52 Acres, Rockledge, FL 32955

## FOR SALE

| OFFERING SUMMARY |            | PROPERTY OVERVIEW                                                                                                                                                                                                                                                                                                                                                                                                                                                                                                        |
|------------------|------------|--------------------------------------------------------------------------------------------------------------------------------------------------------------------------------------------------------------------------------------------------------------------------------------------------------------------------------------------------------------------------------------------------------------------------------------------------------------------------------------------------------------------------|
| Sale Price:      | \$120,000  | The rectangle-shaped 0.52-Acre vacant land parcel is situated on the west side US 1, just south of Gus Hipp Blvd. This property is zoned BU-2 by Brevard County, allowing commercial development for the following uses: Parks & Recreation, Retail, Schools, medical buildings, along with most general commercial uses. Utilites are located in the vicinity.                                                                                                                                                          |
| Price / Acre:    | \$230,769  | LOCATION OVERVIEW                                                                                                                                                                                                                                                                                                                                                                                                                                                                                                        |
| Lot Size:        | 0.52 Acres | The site is located just off of route 1 in the City of Rockledge, approximately 1/2 miles south of Gus Hipp Blvd. There is less than a 30-minute commute to the Melbourne International Airport, approximatley 45 minutes from Orlando International Airport, 1 hour commute to Downtown Orlando, 35 miniutes from Kennedy space Center and just 25 minutes to Cocoa Beach. The property is centrally located in the county of Brevard, with US Highway 1 being the closest main north-south artery spanning the county. |
| Zoning:          | BU-2       |                                                                                                                                                                                                                                                                                                                                                                                                                                                                                                                          |