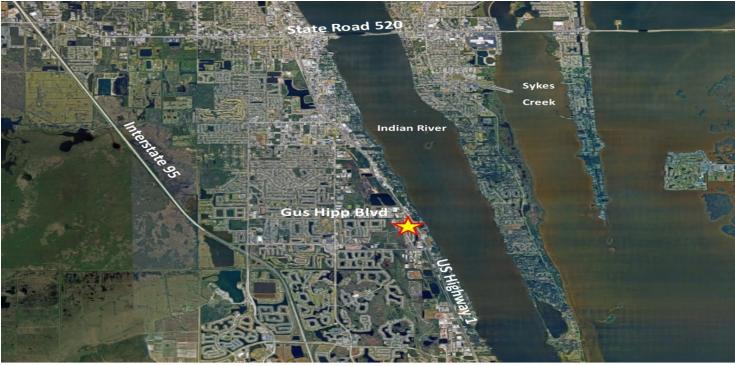

## FOR SALE

| OFFERING SUMMARY |            | PROPERTY OVERVIEW                                                                                                                                                                                                                                                                                                                                                                                                                                                                                                        |
|------------------|------------|--------------------------------------------------------------------------------------------------------------------------------------------------------------------------------------------------------------------------------------------------------------------------------------------------------------------------------------------------------------------------------------------------------------------------------------------------------------------------------------------------------------------------|
| Sale Price:      | \$120,000  | The rectangle-shaped 0.52-Acre vacant land parcel is situated on the west side US 1, just south of Gus Hipp Blvd. This property is zoned BU-2 by Brevard County, allowing commercial development for the following uses: Parks & Recreation, Retail, Schools, medical buildings, along with most general commercial uses. Utilites are located in the vicinity.                                                                                                                                                          |
| Price / Acre:    | \$230,769  | LOCATION OVERVIEW                                                                                                                                                                                                                                                                                                                                                                                                                                                                                                        |
| Lot Size:        | 0.52 Acres | The site is located just off of route 1 in the City of Rockledge, approximately 1/2 miles south of Gus Hipp Blvd. There is less than a 30-minute commute to the Melbourne International Airport, approximatley 45 minutes from Orlando International Airport, 1 hour commute to Downtown Orlando, 35 miniutes from Kennedy space Center and just 25 minutes to Cocoa Beach. The property is centrally located in the county of Brevard, with US Highway 1 being the closest main north-south artery spanning the county. |
| Zoning:          | BU-2       |                                                                                                                                                                                                                                                                                                                                                                                                                                                                                                                          |