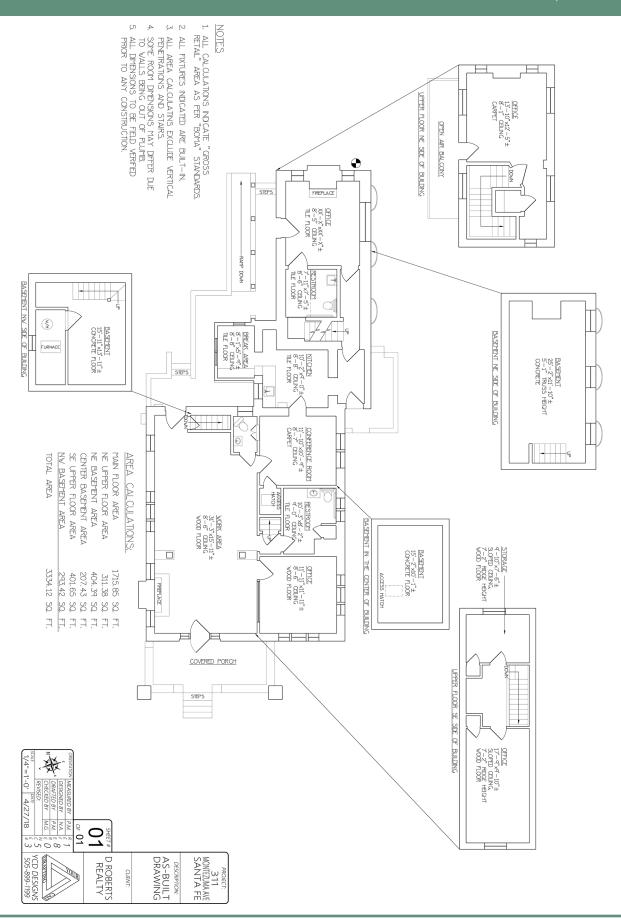

## 311 MONTEZUMA AVENUE

Santa Fe, New Mexico 87501

- \$708,000
- 2.505 SF
- BCD zoning
- Live-work possible
- Off-street parking
- Near Railyard and downtown
- Adjacent to First District Court

DOUG ROBERTS CCIM 5 o 5 . 6 2 9 . o 8 2 5 doug@drobertsrealty.com Office: 505.428.0079 NM #18556