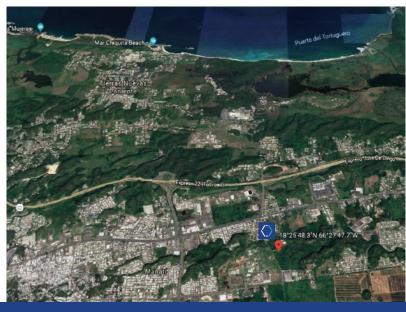

E ROAD PR-686, COTO NORTEWARD, MANATÍ, PUERTO RICO

## **PROPERTY DETAILS**

The property consists of a vacant land parcel covered with grass and vegetation, zoned for agricultural use. It enjoys a level to hilly topography, then rolls downwards towards the east. However, it is at grade in terms of State Road PR-686 to its west. It has an irregular shape, and a non-floodable condition. The property has an electrical easement passing through its northern boundary and two water well easements that affect development and/or utility.

## **SITE AREA**

9.99 Cuerdas or 39,265.08 meters

#### **ZONING:**

(LT-A1) Tortuguero Lagoon Machinable Agricultural

#### **COORDINATES:**

Latitude 18.430510 Longitude -66.464011

# EAST OF KM 0.4, STATE ROAD PR-686, COTO NORTEWARD, MANATÍ, PUERTO RICO







American International Plaza 250 Muñoz Rivera Avenue Suite 350 Hato Rey, Puerto Rico 00918 www.christiansencommercial.com 787-778-7000