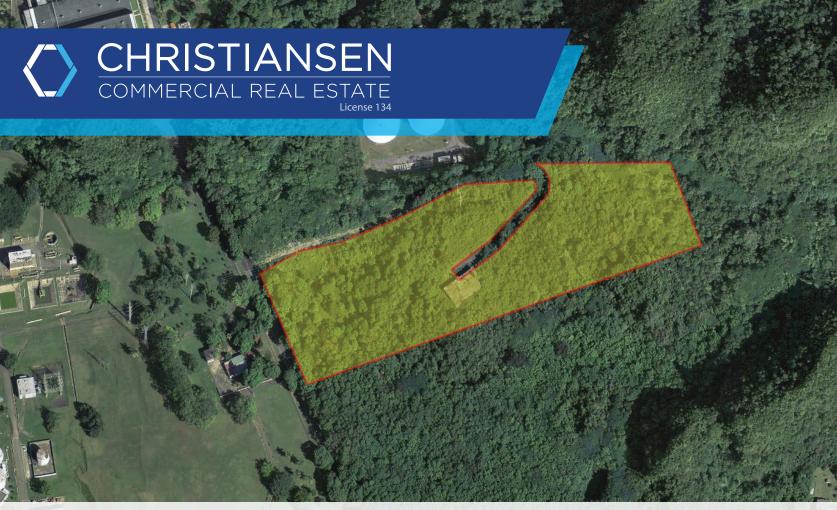

## **PROPERTY DETAILS**

The property consists of a vacant land parcel covered with grass and vegetation, zoned for agricultural use. It enjoys a level to hilly topography, then rolls downwards towards the east. However, it is at grade in terms of State Road PR-686 to its west. It has an irregular shape, and a non-floodable condition. The property has an electrical easement passing through its northern boundary and two water well easements that affect development and/or utility.

## **SITE AREA**

9.99 Cuerdas or 39,265.08 meters

#### **ZONING:**

(LT-A1) Tortuguero Lagoon Machinable Agricultural

#### **COORDINATES:**

Latitude 18.430510 Longitude -66.464011