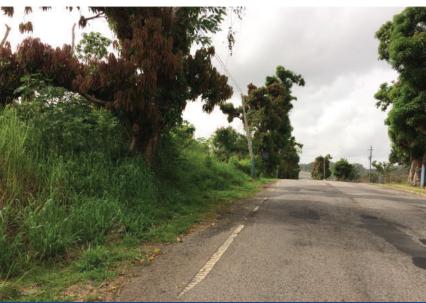

## **PROPERTY DETAILS**

The property consists of a vacant land parcel covered with grass and vegetation, zoned for agricultural use. It enjoys a level to hilly topography, then rolls downwards towards the east. However, it is at grade in terms of State Road PR-686 to its west. It has an irregular shape, and a non-floodable condition. The property has an electrical easement passing through its northern boundary and two water well easements that affect development and/or utility.