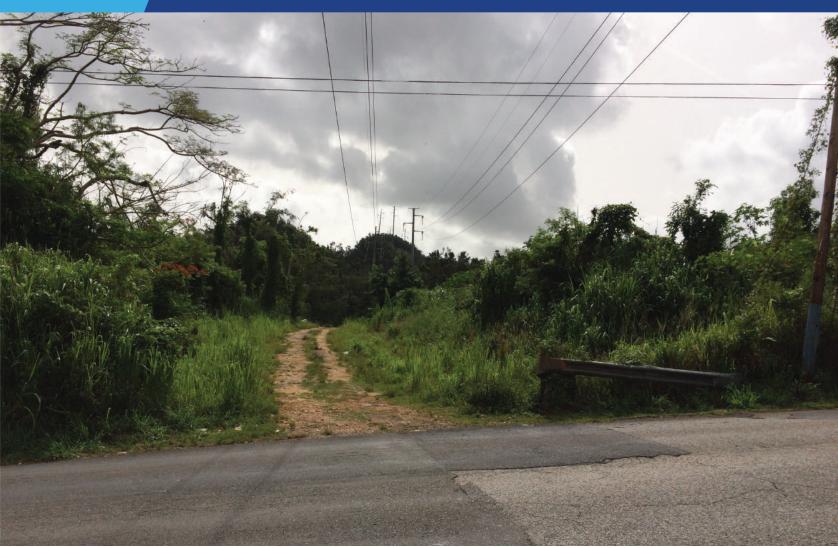

## **PROPERTY DETAILS**

The property consists of a vacant land parcel covered with grass and vegetation, zoned for agricultural use. It enjoys a level to hilly topography, then rolls downwards towards the east. However, it is at grade in terms of State Road PR-686 to its west. It has an irregular shape, and a non-floodable condition. The property has an electrical easement passing through its northern boundary and two water well easements that affect development and/or utility.