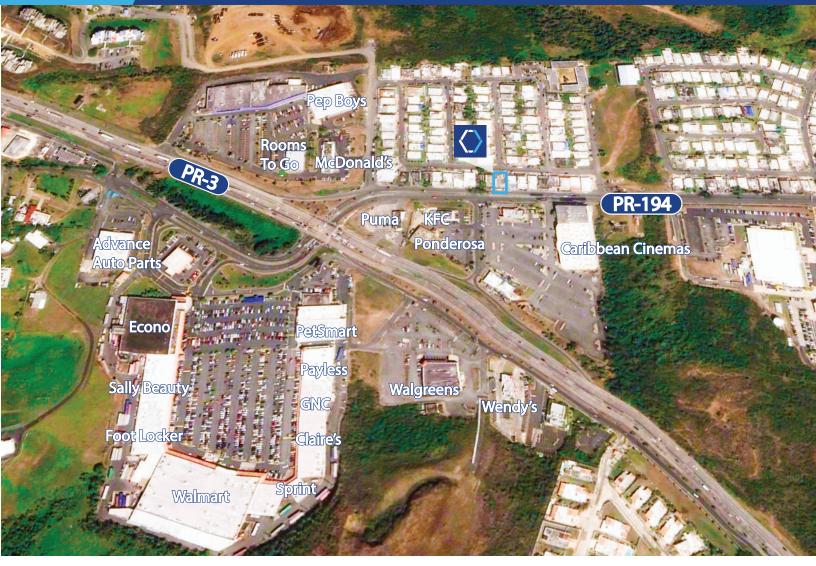

## **PROPERTY DETAILS**

Located on the most trafficked roadway in the small city of Fajardo, this mixed-use property offering two seperate commercial spaces is ideal for business owners and investors alike. A shopping center across the roadway containing Walmart, Foot Locker, Payless, PetSmart, Econo and Sprint (among many others) attracts many consumers to the area. In addition to the high-visibility commercial spaces, the back of the lot contains a two-story residential unit accessed through Ciprés Street. Combine this property with a motivated seller in a buyer's market and you have a rewarding opportunity to acquire prime commercial space on the main entrance to the popular tourist destination of Fajardo. **SITE AREA** 