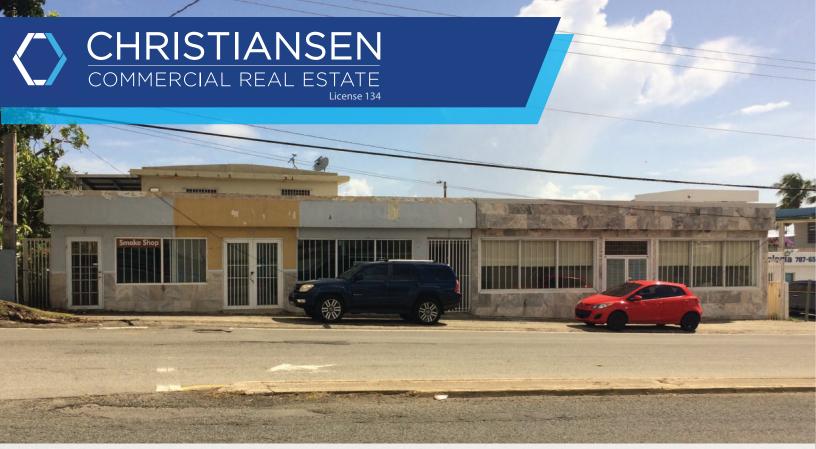

## **PROPERTY DETAILS**

Located on the most trafficked roadway in the small city of Fajardo, this mixed-use property offering two seperate commercial spaces is ideal for business owners and investors alike. A shopping center across the roadway containing Walmart, Foot Locker, Payless, PetSmart, Econo and Sprint (among many others) attracts many consumers to the area. In addition to the high-visibility commercial spaces, the back of the lot contains a two-story residential unit accessed through Ciprés Street. Combine this property with a motivated seller in a buyer's market and you have a rewarding opportunity to acquire prime commercial space on the main entrance to the popular tourist destination of Fajardo. **SITE AREA** 

2 lots totaling 629.28 sq. meters

**BUILDING AREA** Totals 4,859 sq. ft.

**ZONING:** (C-I) Commercial Intermediate

**OCCUPANCY:** Vacant