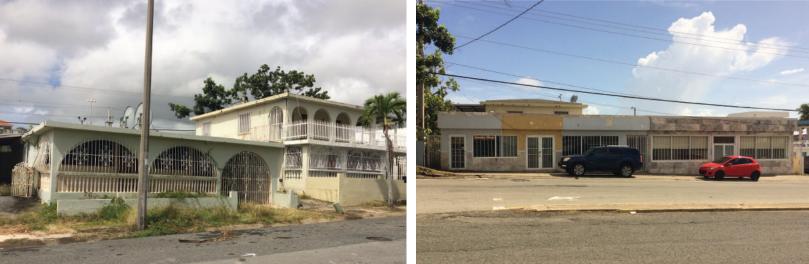

## **PROPERTY DETAILS**

Located on the most trafficked roadway in the small city of Fajardo, this mixed-use property offering two seperate commercial spaces is ideal for business owners and investors alike. A shopping center across the roadway containing Walmart, Foot Locker, Payless, PetSmart, Econo and Sprint (among many others) attracts many consumers to the area. In addition to the high-visibility commercial spaces, the back of the lot contains a two-story residential unit accessed through Ciprés Street. Combine this property with a motivated seller in a buyer's market and you have a rewarding opportunity to acquire prime commercial space on the main entrance to the popular tourist destination of Fajardo. **SITE AREA** 

2 lots totaling 629.28 sq. meters

**BUILDING AREA** Totals 4,859 sq. ft.

**ZONING:** (C-I) Commercial Intermediate

**OCCUPANCY:** Vacant