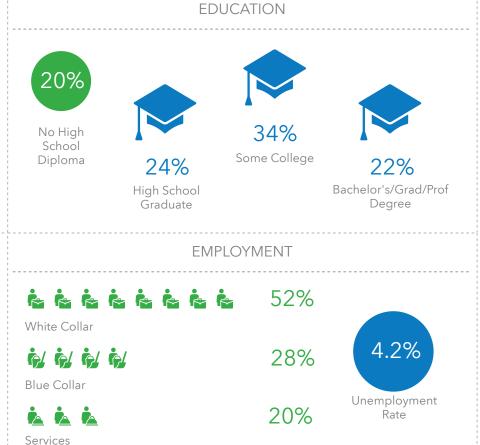

## **KEY FACTS** 20,192 34.4 Population Median Age \$76,629 Median Household Average

**BUSINESS** 

Household Size

537

**Total Businesses** 

\$86,743

Median Household

Income

**EDUCATION** 

Income

5,307

Total Employees

\$33,155

Per Capita Income

Median Net Worth

| The smallest group: <\$15,000 (5.0%) |       |            |  |  |  |  |  |
|--------------------------------------|-------|------------|--|--|--|--|--|
| Indicator                            | Value | Difference |  |  |  |  |  |
| <\$15,000                            | 5.0%  | -2.8%      |  |  |  |  |  |
| \$15,000 - \$24,999                  | 5.1%  | -1.4%      |  |  |  |  |  |
| \$25,000 - \$34,999                  | 6.4%  | -0.4%      |  |  |  |  |  |
| \$35,000 - \$49,999                  | 13.5% | +2.5%      |  |  |  |  |  |
| \$50,000 - \$74,999                  | 18.6% | +1.2%      |  |  |  |  |  |
| \$75,000 - \$99,999                  | 16.0% | +1.9%      |  |  |  |  |  |
| \$100,000 - \$149,999                | 18.6% | -0.3%      |  |  |  |  |  |
| \$150,000 - \$199,999                | 11.1% | +1.8%      |  |  |  |  |  |
| \$200,000+                           | 5.8%  | -2.3%      |  |  |  |  |  |