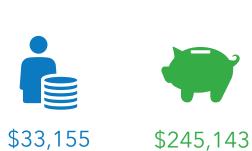

\$86,743

Median Household Income

\$33,155

Per Capita Income

\$245,143

Median Net Worth

The largest group: \$75,000 - \$99,999 (20.1%)

The smallest group: <\$15,000 (2.4%)