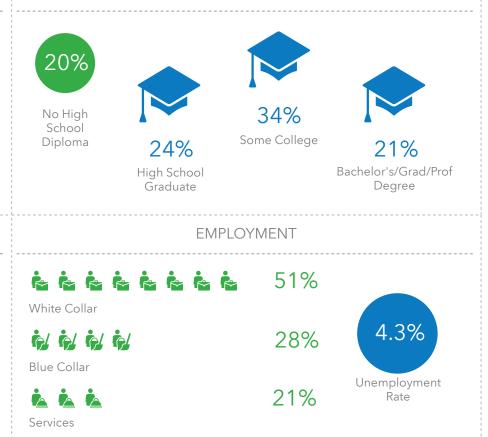

## **KEY FACTS EDUCATION** 4,349 35.1 18% Population Median Age 37% No High School \$86,743 Some College Diploma 24% Bachelor's/Grad/Prof High School Median Household Average Degree Graduate Income Household Size **BUSINESS EMPLOYMENT** 51% White Collar 3.6% 31% Blue Collar 73 521 Unemployment 17% Rate **Total Businesses** Total Employees Services Households By Income **INCOME**