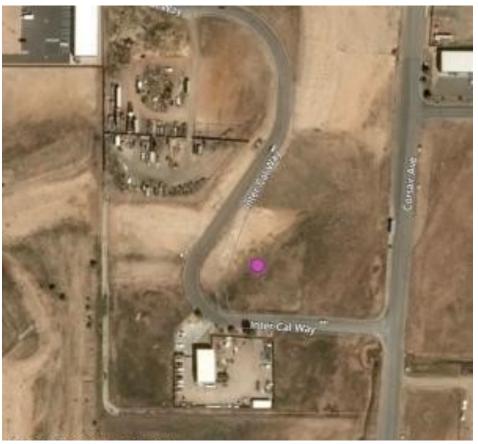

## 6581 Intercal Way, Lot 62 Prescott, AZ

-

**ZONED IL-Industrial Light** 

MLS# 1014663

Priced at \$3.25 per sq ft, this represents an exceptional investment opportunity. One of three lots (lots 52, 48, and 62) available, discount for sale of all three together. Owner may carry with short payoff.

## **Jack Fowler, CCIM**

(928) 899-1378 Jack@JFowlercommercial.com www.JFowlercommercial.com

| Address:<br>Parcel No.:<br>Lot No.:<br>Zoning: | 6581 Intercal Way<br>103-50-037<br>62<br>IL-Industrial Light                                                                                                                                                                               | For more information on zoning go to:                         |
|------------------------------------------------|--------------------------------------------------------------------------------------------------------------------------------------------------------------------------------------------------------------------------------------------|---------------------------------------------------------------|
|                                                |                                                                                                                                                                                                                                            | http://www.prescottwi.org/148/Building-<br>Inspections-Zoning |
| Lot Size:<br>Acres:                            | 50,530 sq. ft.<br>1.16 acre                                                                                                                                                                                                                |                                                               |
| Topography:                                    | Level                                                                                                                                                                                                                                      |                                                               |
| Views:                                         | Mountains, Mingus Mountain                                                                                                                                                                                                                 |                                                               |
| Utilities Installed:<br>Utilities Available:   | None<br>Electricity<br>3 phase<br>City Water<br>City Sewer<br>Telephone<br>Natural Gas<br>Underground                                                                                                                                      |                                                               |
| Fencing:                                       | None                                                                                                                                                                                                                                       | Туре:                                                         |
| Additional<br>Information:                     | Priced at \$3.25 per sq ft, this represents an exceptional<br>investment opportunity. One of three lots (lots 52, 48,<br>and 62) available, discount for sale of all three together.<br>Owner may carry with short payoff. Engineered site |                                                               |