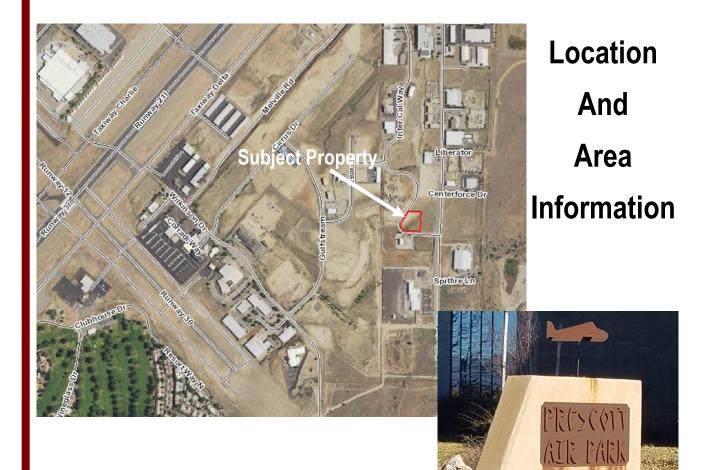

## 6581 Intercal Way, Lot 62 Prescott, AZ

-

**ZONED IL-Industrial Light** 

MLS# 1014663

Priced at \$3.25 per sq ft, this represents an exceptional investment opportunity. One of three lots (lots 52, 48, and 62) available, discount for sale of all three together. Owner may carry with short payoff.

## **Jack Fowler, CCIM**

(928) 899-1378 Jack@JFowlercommercial.com www.JFowlercommercial.com

| Address:<br>Parcel No.:<br>Lot No.:<br>Zoning: | 6581 Intercal Way<br>103-50-037<br>62<br>IL-Industrial Light                                                                                                                                                                               | For more information on zoning go to:                         |
|------------------------------------------------|--------------------------------------------------------------------------------------------------------------------------------------------------------------------------------------------------------------------------------------------|---------------------------------------------------------------|
|                                                |                                                                                                                                                                                                                                            | http://www.prescottwi.org/148/Building-<br>Inspections-Zoning |
| Lot Size:<br>Acres:                            | 50,530 sq. ft.<br>1.16 acre                                                                                                                                                                                                                |                                                               |
| Topography:                                    | Level                                                                                                                                                                                                                                      |                                                               |
| Views:                                         | Mountains, Mingus Mountain                                                                                                                                                                                                                 |                                                               |
| Utilities Installed:<br>Utilities Available:   | None<br>Electricity<br>3 phase<br>City Water<br>City Sewer<br>Telephone<br>Natural Gas<br>Underground                                                                                                                                      |                                                               |
| Fencing:                                       | None                                                                                                                                                                                                                                       | Туре:                                                         |
| Additional<br>Information:                     | Priced at \$3.25 per sq ft, this represents an exceptional<br>investment opportunity. One of three lots (lots 52, 48,<br>and 62) available, discount for sale of all three together.<br>Owner may carry with short payoff. Engineered site |                                                               |