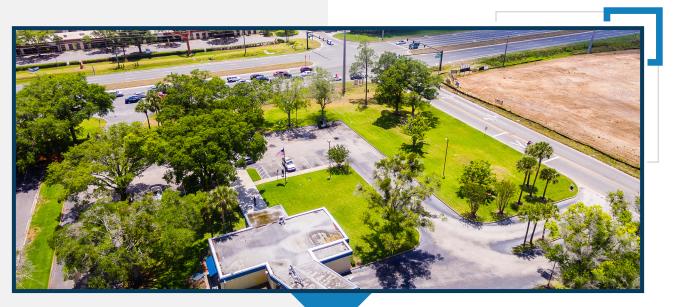

## PROPERTY OVERVIEW

» 2.07± AC at a signalized traffic

Corner

- » Existing 2,227 SF bank branch with 2 drive thru lanes
- » 25 parking spaces
- » Monument signage
- » Zoned: IND-2/IND-3, Orange Co.
- » Offering Price: **\$1,600,000 \$1,425,000**