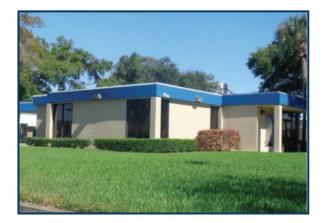

## PROPERTY OVERVIEW

» 2.07± AC at a signalized traffic

Corner

- » Existing 2,227 SF bank branch with 2 drive thru lanes
- » 25 parking spaces
- » Monument signage
- » Zoned: IND-2/IND-3, Orange Co.
- » Offering Price: **\$1,600,000 \$1,425,000**