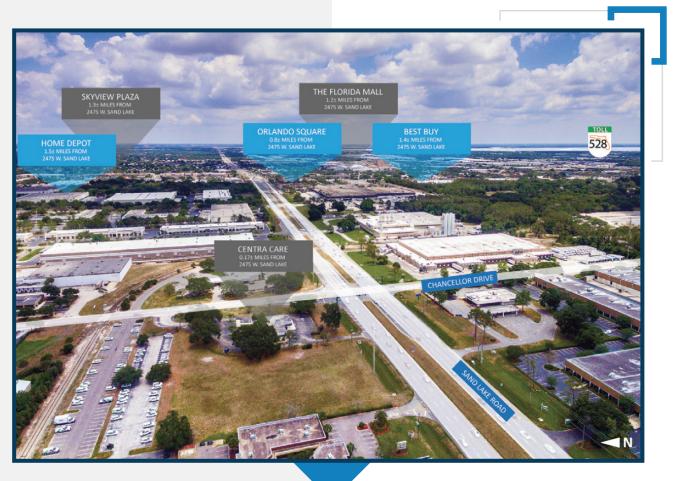

2475 WEST SAND LAKE ROAD, ORL, FL 32809 FOR SALE

Jamison Commercial Partners is pleased to present for sale, a 2.07± acre property located 3.5 miles East of I-4 near the Tourist Corridor with great access to John Young Parkway, US Hwy 441 and the Florida Turnpike.

## PROPERTY OVERVIEW

» 2.07± AC at a signalized traffic

Corner

- » Existing 2,227 SF bank branch with 2 drive thru lanes
- » 25 parking spaces
- » Monument signage
- » Zoned: IND-2/IND-3, Orange Co.
- » Offering Price: **\$1,600,000 \$1,425,000**