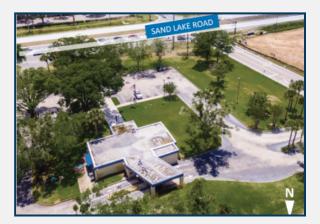

## PROPERTY OVERVIEW

» 2.07± AC at a signalized traffic

Corner

- » Existing 2,227 SF bank branch with 2 drive thru lanes
- » 25 parking spaces
- » Monument signage
- » Zoned: IND-2/IND-3, Orange Co.
- » Offering Price: **\$1,600,000 \$1,425,000**