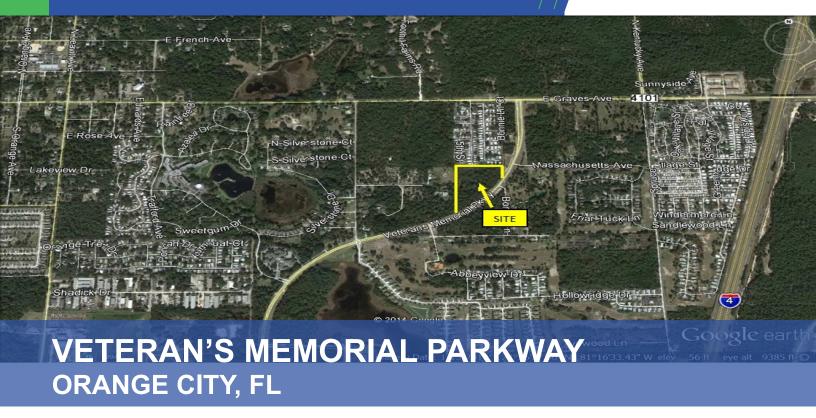

### **ACRES**

9.1 +/-

#### Features

- Located SW of the Intersection of E Graves & Veteran's Memorial Pkwy
- Approximately 2-3 Miles From Florida Hospital Fish Memorial
- MX-2 Zoning

#### **Area**

The property is located approximately one mile south of the I-4/SR 472 Interchange in Orange City, FL. The site fronts Veteran's Memorial Parkway and is minutes away from several restaurants and major retailers such as the Home Depot, Walmart, Khol's and more. There is a population of over 107,000 within 5 miles of the site.