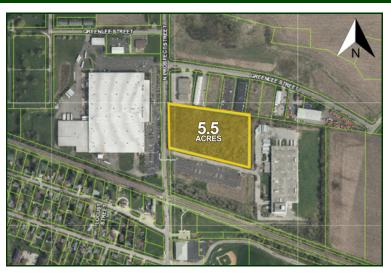

**Business** 

Lot 66, Prospect Street Marengo, IL 60152 5.5 Acres

## Vacant Land 5.5 Acres

Located between Route 176 and Route 20 (Grant Highway) in Marengo Business Park. 357' of frontage along Prospect Street, zoned manufacturing. Excellent opportunity for warehouse/distribution business, especially with future I-90/Route 23 interchange opening in 2020. Visit Premier Commercial Realty website to see more listings.

|  | <b>i</b> : 1 |  |  |  |
|--|--------------|--|--|--|
|  |              |  |  |  |
|  |              |  |  |  |
|  |              |  |  |  |

| PROPERTY SPECIFICATIONS |                        |  |  |  |  |
|-------------------------|------------------------|--|--|--|--|
| Description:            | Multiple Opportunities |  |  |  |  |
| Land Size:              | 5.5 Acres              |  |  |  |  |
| Possession:             | Closing                |  |  |  |  |
| Topography:             | Level/Wooded           |  |  |  |  |
| Environmental Status:   | Unknown                |  |  |  |  |
| Utilities:              | To site                |  |  |  |  |
| Sewer/Water:            | At street              |  |  |  |  |
| Frontage Dimensions:    | 357'                   |  |  |  |  |
| Zoning:                 | (M) Manufacturing      |  |  |  |  |
| Real Estate Taxes:      | \$3,148 (2017)         |  |  |  |  |
| Sale Price:             | \$375,000 (\$1.56 psf) |  |  |  |  |