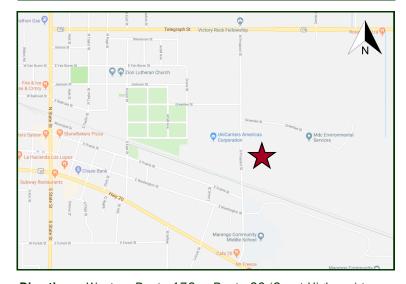

TRAFFIC COUNTS: 4,900 VPD on Prospect Street

**Directions:** West on Route 176 or Route 20 (Grant Highway) to Prospect Street.

PIN: 11-36-276-001

September 26, 2018

CLICK HERE TO VISIT OUR WEBSITE

www.PremierCommercialRealty.com