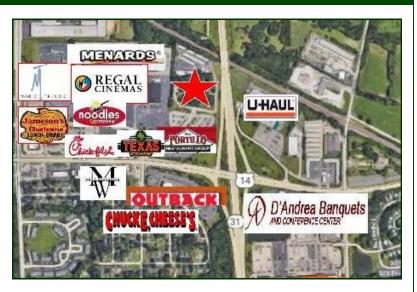

## APPROVED HOTEL SITE 2.52 Acres

2.52 acre prime hotel site just off the NWC of the intersection of 2 State highways (Route 14 and Route 31). Ideally located near the busy D'Andrea Banquets and Conference Center, located on the SE Corner of Routes 14 and 31. Approved for a 4-story 109 room hotel. Bank owned and bank will finance construction for a qualified buyer. Bank has 8/2018 Feasibility Study, 2/18 STR Report, site engineering plans, City of Crystal Lake approval for hotel development. Walk to restaurants and shopping. Visit Premier Commercial Realty website to see more listings.