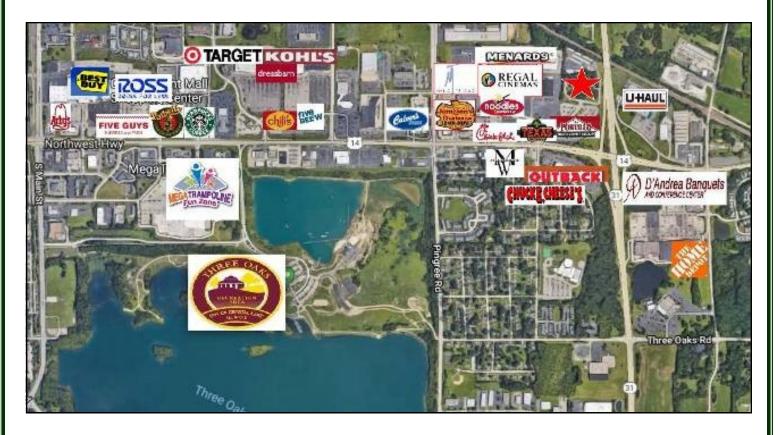

## APPROVED HOTEL SITE 2.52 Acres

2.52 acre prime hotel site just off the NWC of the intersection of 2 State highways (Route 14 and Route 31). Ideally located near the busy D'Andrea Banquets and Conference Center, located on the SE Corner of Routes 14 and 31. Approved for a 4-story 109 room hotel. Bank owned and bank will finance construction for a qualified buyer. Bank has 8/2018 Feasibility Study, 2/18 STR Report, site engineering plans, City of Crystal Lake approval for hotel development. Walk to restaurants and shopping. Visit Premier Commercial Realty website to see more listings.