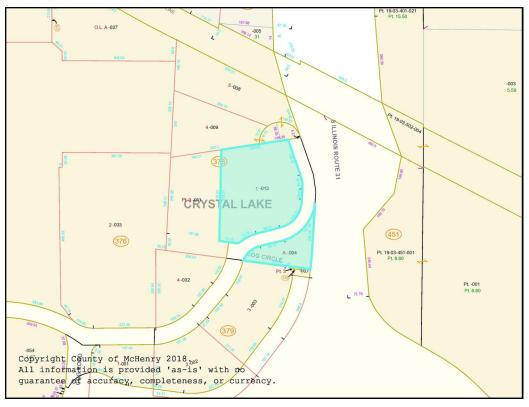

| PROPERTY SPECIFICATIONS  |                             |  |  |
|--------------------------|-----------------------------|--|--|
| Description:             | Approved Hotel Site         |  |  |
| Land Size:               | 2.52 Acre (109,771 SF)      |  |  |
| Possession:              | Negotiable                  |  |  |
| Topography:              | Level                       |  |  |
| Environmental<br>Status: | To be Assessed              |  |  |
| Utilities:               | To Site                     |  |  |
| Sewer: City              | Water: City                 |  |  |
| Frontage Dimensions:     | 268' (Frontage Road Access) |  |  |
| Zoning:                  | B2 PUD                      |  |  |
| Real Estate Taxes:       | \$18,529 (2017)             |  |  |
| Sale Price:              | \$1,330,000                 |  |  |

TRAFFIC COUNTS: Vehicles per Day 31,800 (Route 31) 28,200 (Route 14)

Directions: Route 14 to Cog Circle. North to end of street.

PIN: 19-03-379-004 19-03-378-013

September 20, 2018

CLICK HERE TO VISIT OUR WEBSITE