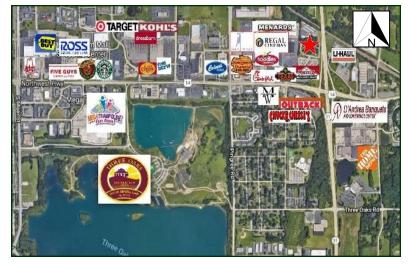

## APPROVED HOTEL SITE 2.52 Acres

2.52 acre prime hotel site just off the NWC of the intersection of 2 State highways (Route 14 and Route 31). Ideally located near the busy D'Andrea Banquets and Conference Center, located on the SE Corner of Routes 14 and 31. Approved for a 4-story 109 room hotel. Bank owned and bank will finance construction for a qualified buyer. Bank has 8/2018 Feasibility Study, 2/18 STR Report, site engineering plans, City of Crystal Lake approval for hotel development. Walk to restaurants and shopping. Visit Premier Commercial Realty website to see more listings.