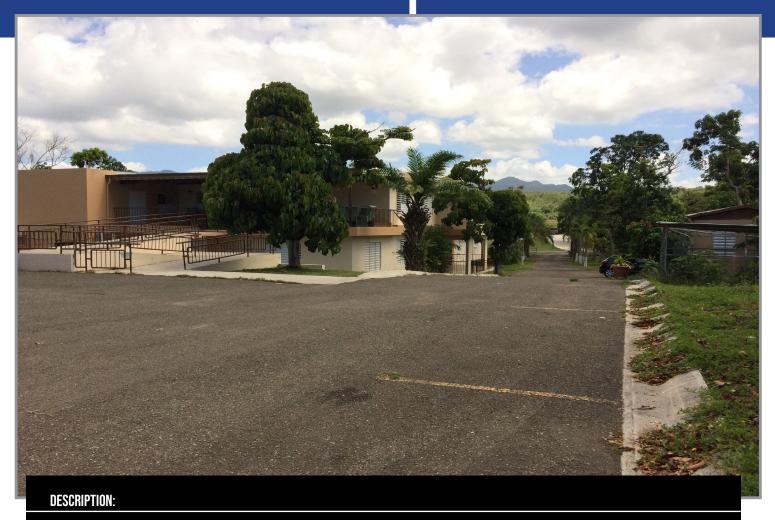

# NURSING HOME FACILITY FOR SALE

Two-story structure used as Oasis Dorado Nursing Home comprising **10,498 square feet** situated on a 7,815 square meters site.

#### **BUILDING AREA:**

10,498 square feet

#### SITE AREA:

7,815.42 square meters