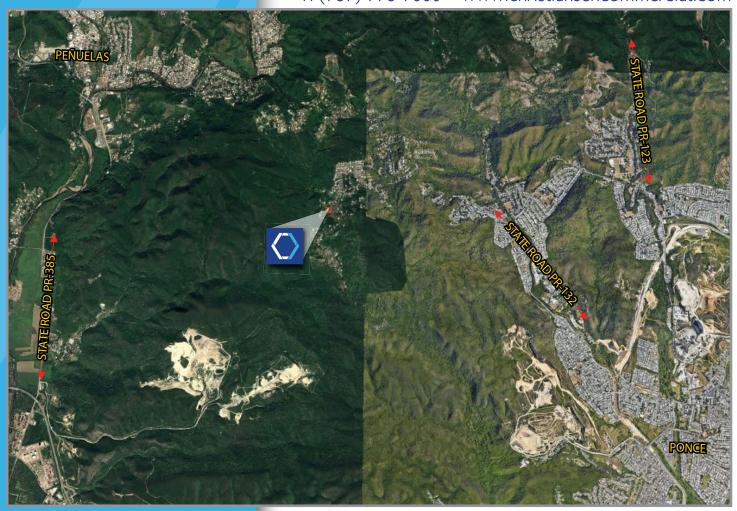

# **LOCATION:**

Lot no. 7, West and Interior of State Road PR-549, Canas Ward, Ponce, Puerto Rico

# **PROPERTY INFLUENCE:**

Located about 4.33 miles northwest of the Ponce Town Core and mostly characterized by residential use properties and vacant land parcels. In the immediate vicinity also of some scattered commercial use properties (bars, small supermarkets, gas stations, tire centers, small restaurants) fronting State Road PR-132, the main artery in the immediate area.

### **SITE COORDINATES:**

Latitude: 18° 2′5.84″N Longitute: -66°41′13.15″W

T. (787) 778-7000 • www.christiansencommercial.com