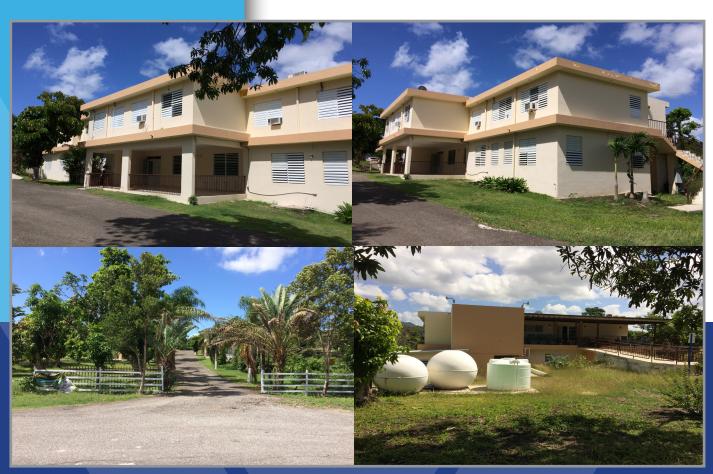

# NURSING HOME FACILITY FOR SALE

Two-story structure used as Oasis Dorado Nursing Home comprising **10,498 square feet** situated on a 7,815 square meters site.

#### **BUILDING AREA:**

10,498 square feet