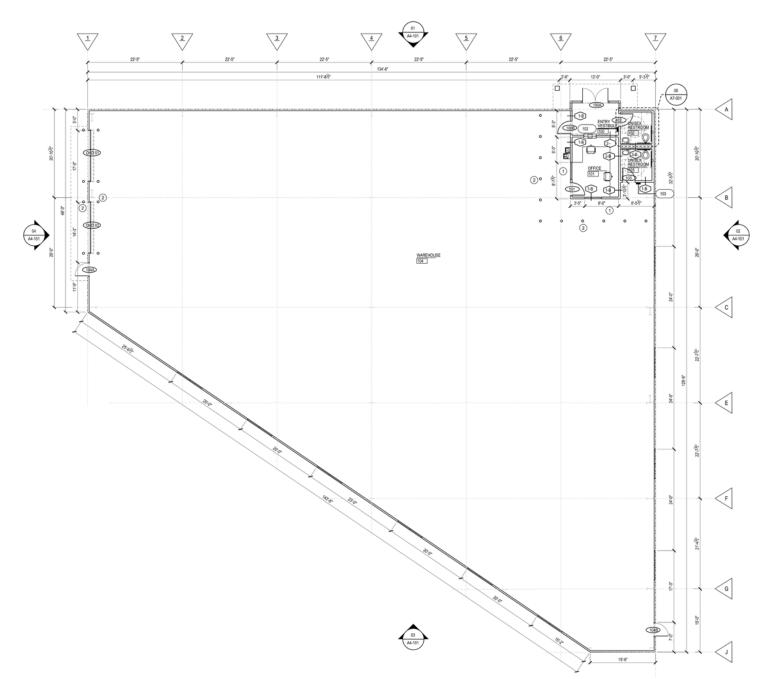

## **FLOOR PLAN**

#### **SPEC BUILDING**

- 12.357 SF
- 362 SF of office
- 16' 20' clear height
- 2 grade doors
- 120/208 V, 200 amp, 3 phase power