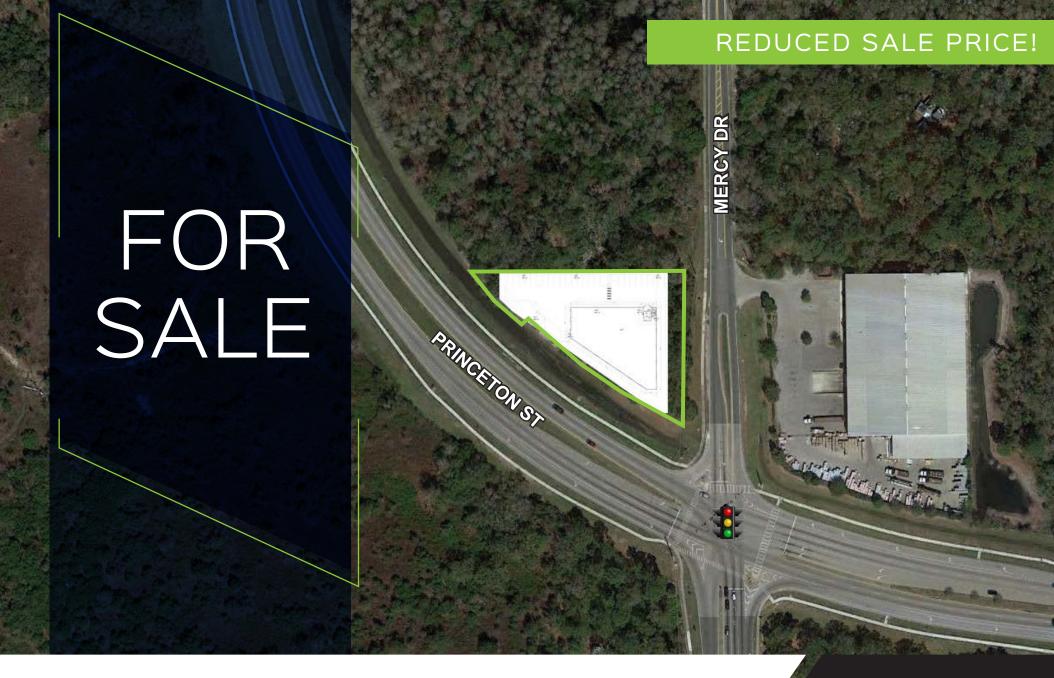

2240 MERCY DRIVE

ORLANDO, FL | 1.04 ACRES | ZONED I-P/W, CITY OF ORLANDO

#### THE PROPERTY

- 1.04 acres
- Zoned I-P/W, City of Orlando
- Sewer and water at the site

#### LOCATION

- Great location for warehouse and showroom
- Excellent visibility at the lighted intersection of Princeton Street and Mercy Drive
- Minutes from John Young Pkwy, Orange Blossom Trl (US 441), the East-West Expwy (SR 408) and I-4

#### THE PRICE

\$275,000 \$245,000 \$225,000 - PRICE REDUCED!