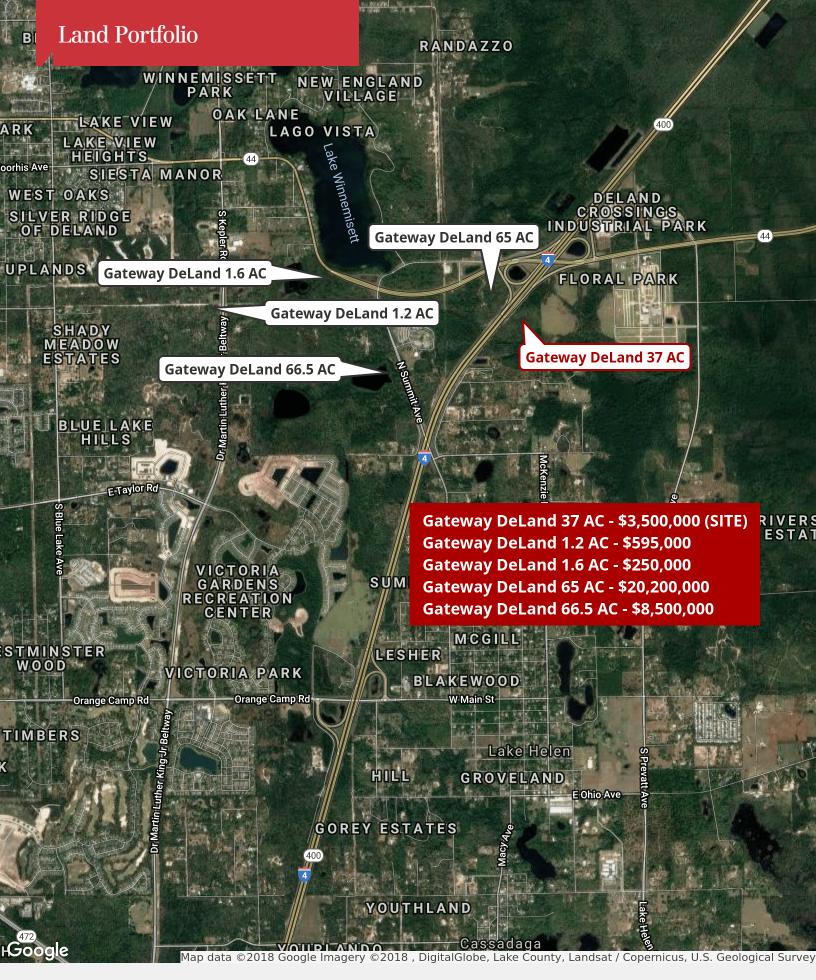

## Sale Price: \$3,500,000

| OFFERING SUMMARY |             |
|------------------|-------------|
| Sale Price       | \$3,500,000 |
| Lot Size         | 37.0 Acres  |