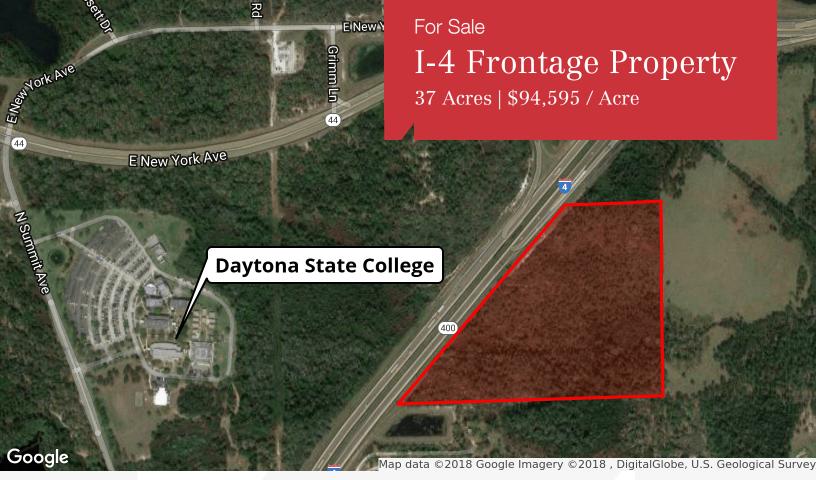

## **I-4** Frontage Property

DeLand, Florida 32724

## **Property Highlights**

- 1,480 ft of I-4 frontage with 74,500 ADT
- Just south of DeLand Crossings Industrial Park
- Just west of Volusia County Fairgrounds •

## Sale Price: \$3,500,000

| OFFERING SUMMARY |             |
|------------------|-------------|
| Sale Price       | \$3,500,000 |
| Lot Size         | 37.0 Acres  |