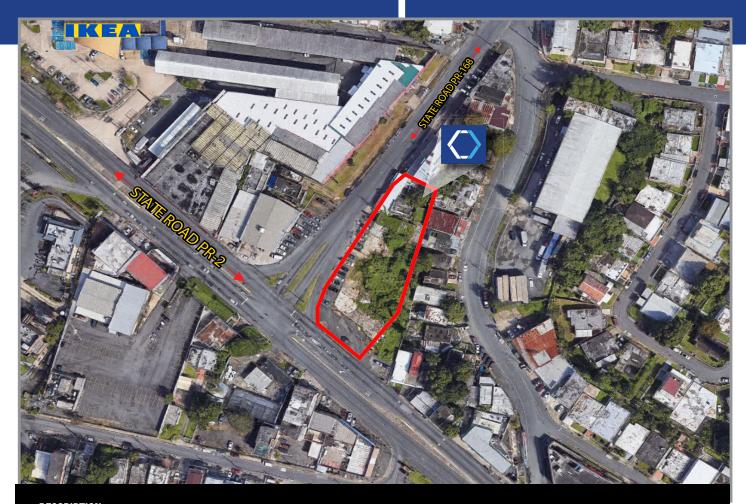

# **DESCRIPTION:**

Commercial land parcel comprising approximately 2,258 square meters, located on the corner of State Road PR-2 and State Road PR-168 within the Hato Tejas Ward in Bayamon.

# **LOCATION:**

Corner of State Road PR-2 and State Road PR-168, Hato Tejas Ward, Bayamon, Puerto Rico

#### **SITE AREA:**

Approximately 2,257.9555 square meters, equivalent to 0.5745 cuerdas

# **LOCATION INFLUENCE:**

Excellent presence, accessibility and visibility from State Road PR-2 and State Road PR-168 with immediate access to several major traffic arteries in the Bayamon Area including State Road PR-29 and State Road PR-22. Densely populated area surrounded by many supporting commercial uses and public transportation. Near the Drive-In Plaza of Bayamon, Ikea, tire shops, Walgreens, CVS, Maphre, Puma gas stations, fast food establishments, among other.