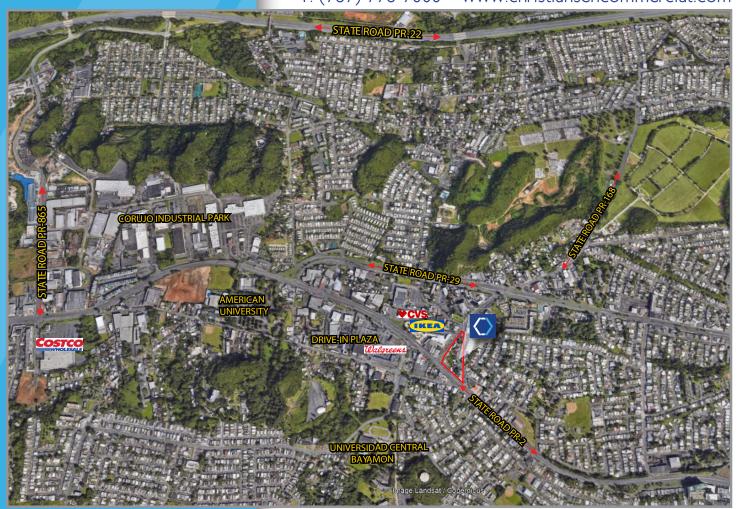

# **LOCATION INFLUENCE:**

Excellent presence, accessibility and visibility from State Road PR-2 and State Road PR-168 with immediate access to several major traffic arteries in the Bayamon Area including State Road PR-29 and State Road PR-22. Densely populated area surrounded by many supporting commercial uses and public transportation. Near the Drive-In Plaza of Bayamon, Ikea, tire shops, Walgreens, CVS, Maphre, Puma gas stations, fast food establishments, among other.