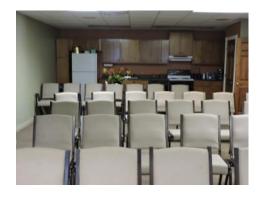

### Church and Office Campus FOR SALE 2778 Highway 257 Dublin, GA 31021

Lot Size: 18 acres

Building Size: 2 Buildings consisting of:

• 6,000 sf (Built 1998) 2 Story

1st Level - Reception area, 7 offices/classrooms, meeting room & 2 restrooms

2nd Level - 6 offices/classrooms & 2 restrooms

• 16,151 sf - 7 offices/classrooms, large offices suitable for training, meeting rooms and conference room, 5 restrooms

2018 Demographics

Average HH Income

**Population** 