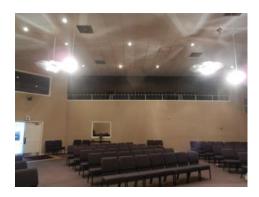

**Median Age** 

Frontage: 630'
Sanctuary: Seats 250
Utilities: All available
Parking: 168 shared spaces
Year Built: 1989 & 1998

Zoning: P

**Topography:** Above road grade **Traffic:** 10,700 VPD

Neighbors: Fred's Distribution Center, VNS Building Supply, Best Buy Distribution Center, Fairview Hospital