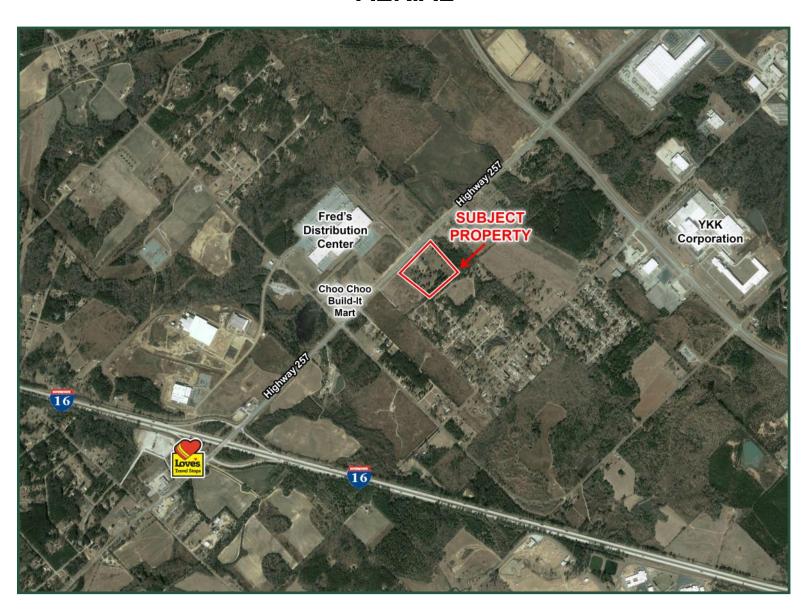

## **AERIAL**

FOR MORE INFORMATION CONTACT

Trip Wilhoit, CCIM, ALC 478-746-9421 (O) 478-960-4080 (C) trip@fickling.com

Patty Burns, CCIM, ALC 478-746-9421 (O) 478-951-5100 (C) patty@fickling.com

georgiacommercialrealestate.net | commercial.fickling.com

Notes:

Located on Highway 257 less than 1 mile to I-16

· Acreage can be divided

• Ideal location for church or school campus

**Median Age** 

Frontage: 630'
Sanctuary: Seats 250
Utilities: All available
Parking: 168 shared spaces
Year Built: 1989 & 1998

Zoning: P

**Topography:** Above road grade **Traffic:** 10,700 VPD

Neighbors: Fred's Distribution Center, VNS Building Supply, Best Buy Distribution Center, Fairview Hospital