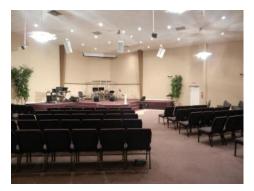

### Church and Office Campus FOR SALE 2778 Highway 257 Dublin, GA 31021

Lot Size: 18 acres

Building Size: 2 Buildings consisting of:

• 6,000 sf (Built 1998) 2 Story

1st Level - Reception area, 7 offices/classrooms, meeting room & 2 restrooms

2nd Level - 6 offices/classrooms & 2 restrooms

• 16,151 sf - 7 offices/classrooms, large offices suitable for training, meeting rooms and conference room, 5 restrooms

2018 Demographics

Average HH Income

**Population** 

**Median Age** 

Frontage: 630'
Sanctuary: Seats 250
Utilities: All available
Parking: 168 shared spaces
Year Built: 1989 & 1998

Zoning: P

**Topography:** Above road grade **Traffic:** 10,700 VPD

Neighbors: Fred's Distribution Center, VNS Building Supply, Best Buy Distribution Center, Fairview Hospital