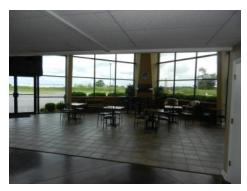

### Church and Office Campus FOR SALE 2778 Highway 257 Dublin, GA 31021

Lot Size: 18 acres

Building Size: 2 Buildings consisting of:

• 6,000 sf (Built 1998) 2 Story

1st Level - Reception area, 7 offices/classrooms, meeting room & 2 restrooms

2nd Level - 6 offices/classrooms & 2 restrooms

• 16,151 sf - 7 offices/classrooms, large offices suitable for training, meeting rooms and conference room, 5 restrooms

2018 Demographics

Average HH Income

**Population** 

**Median Age** 

Frontage: 630'
Sanctuary: Seats 250
Utilities: All available
Parking: 168 shared spaces
Year Built: 1989 & 1998

Zoning: P

**Topography:** Above road grade **Traffic:** 10,700 VPD

Neighbors: Fred's Distribution Center, VNS Building Supply, Best Buy Distribution Center, Fairview Hospital