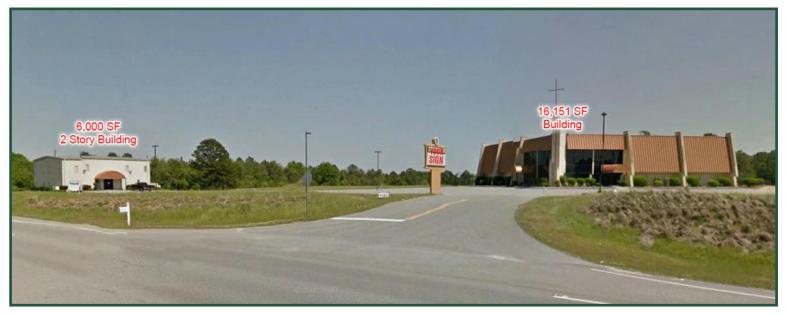

### Church and Office Campus FOR SALE 2778 Highway 257 Dublin, GA 31021

Lot Size: 18 acres

Building Size: 2 Buildings consisting of:

• 6,000 sf (Built 1998) 2 Story

1st Level - Reception area, 7 offices/classrooms, meeting room & 2 restrooms

2nd Level - 6 offices/classrooms & 2 restrooms

• 16,151 sf - 7 offices/classrooms, large offices suitable for training, meeting rooms and conference room, 5 restrooms

2018 Demographics

Average HH Income

**Population** 

**Median Age** 

Frontage: 630'
Sanctuary: Seats 250
Utilities: All available
Parking: 168 shared spaces
Year Built: 1989 & 1998

Zoning: P

**Topography:** Above road grade **Traffic:** 10,700 VPD

Neighbors: Fred's Distribution Center, VNS Building Supply, Best Buy Distribution Center, Fairview Hospital

Notes:

Located on Highway 257 less than 1 mile to I-16

· Acreage can be divided

• Ideal location for church or school campus