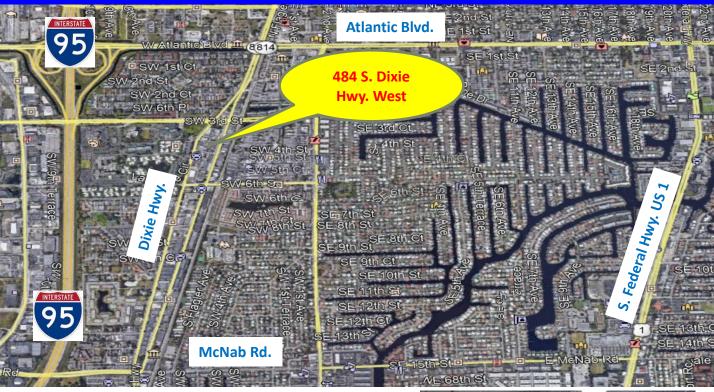

## **Location Map**

For Sale \$929,000 484 S. Dixie Hwy. West Pompano Beach, FL 33060

Disclaimer: This offering subject to errors, omissions, prior sale or withdrawal without notice.

1233 E. Hillsboro Blvd Deerfield Beach, FL 33441