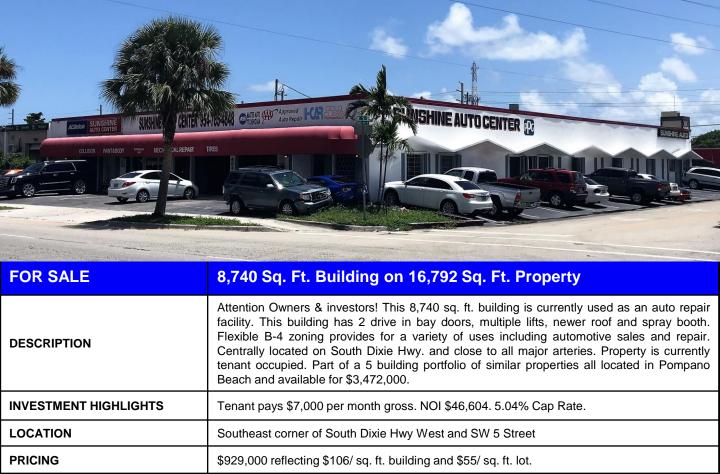

## High Visibility Automotive Property

For Sale \$929,000 484 S. Dixie Hwy. West Pompano Beach, FL 33060

Built 1961 Traffic Count 14,000 cars per day

12" Ceiling Height/ Upgraded Power

B-4 Pompano Beach 4942 02 22 0120