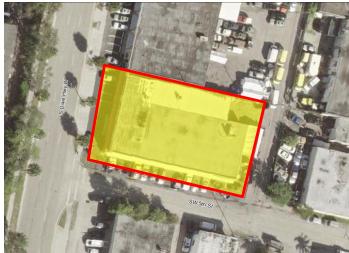

## High Visibility Automotive Property

For Sale \$929,000 484 S. Dixie Hwy. West Pompano Beach, FL 33060

Built 1961 Traffic Count 14,000 cars per day

12" Ceiling Height/ Upgraded Power

B-4 Pompano Beach 4942 02 22 0120