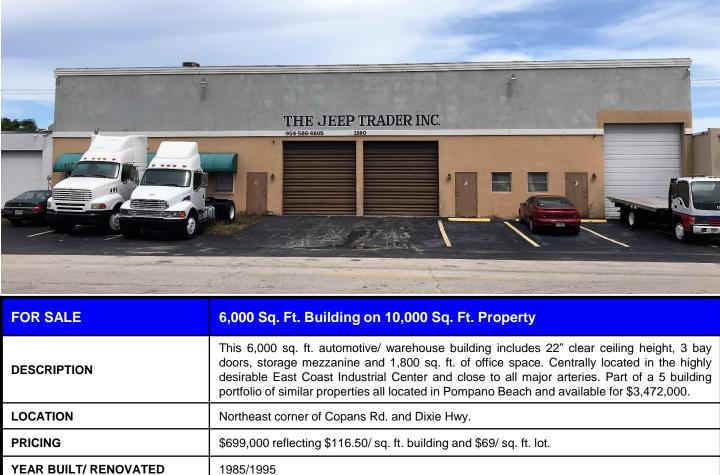

## **East Coast Industrial Center Automotive Warehouse Property**

For Sale \$699,000 2880 NE 7 Ave. Pompano Beach, FL 33064

22" Ceiling Height/ 3 Phase Power

I-1 Pompano Beach 4842 24 27 0660

30% Office to Warehouse Percentage.