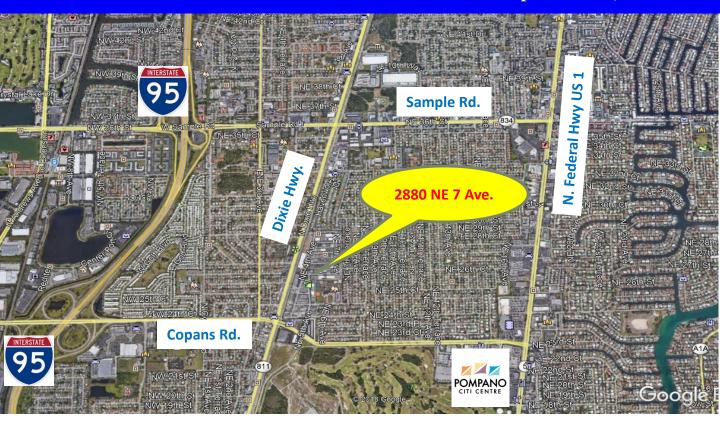

## **Location Map**

For Sale \$699,000 2880 NE 7 Ave. Pompano Beach, FL 33064

Disclaimer: This offering subject to errors, omissions, prior sale or withdrawal without notice.

1233 E. Hillsboro Blvd Deerfield Beach, FL 33441