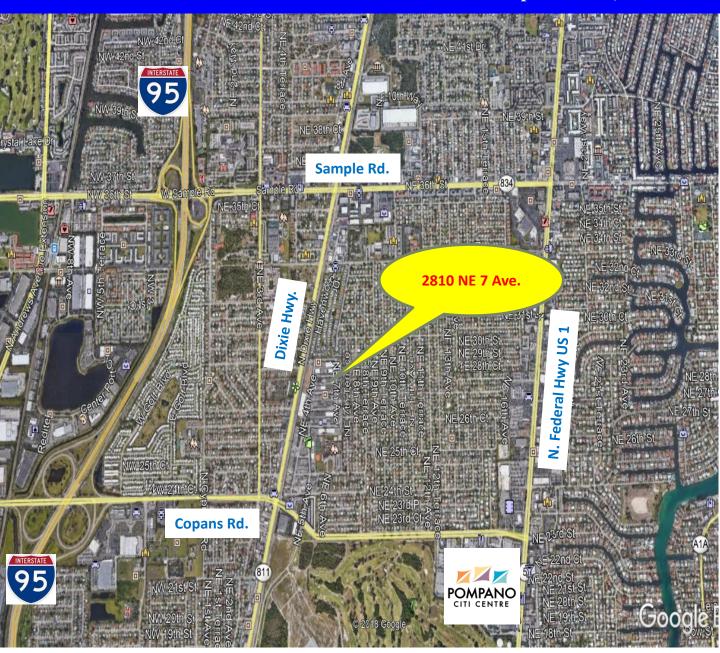

## **Location Map**

For Sale \$295,000 2810 NE 7 Ave. Pompano Beach, FL 33064

Disclaimer: This offering subject to errors, omissions, prior sale or withdrawal without notice.

1233 E. Hillsboro Blvd Deerfield Beach, FL 33441