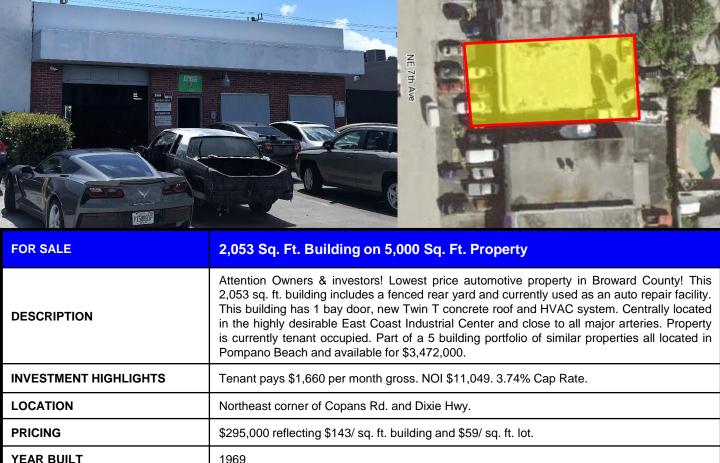

## Lowest Priced Automotive Property

For Sale \$295,000 2810 NE 7 Ave. Pompano Beach, FL 33064

14" Ceiling Height/ 3 Phase Power

I-1 Pompano Beach 4842 24 27 0730

10% Office to Warehouse Percentage.

Disclaimer: This offering subject to errors, omissions, prior sale or withdrawal without notice.