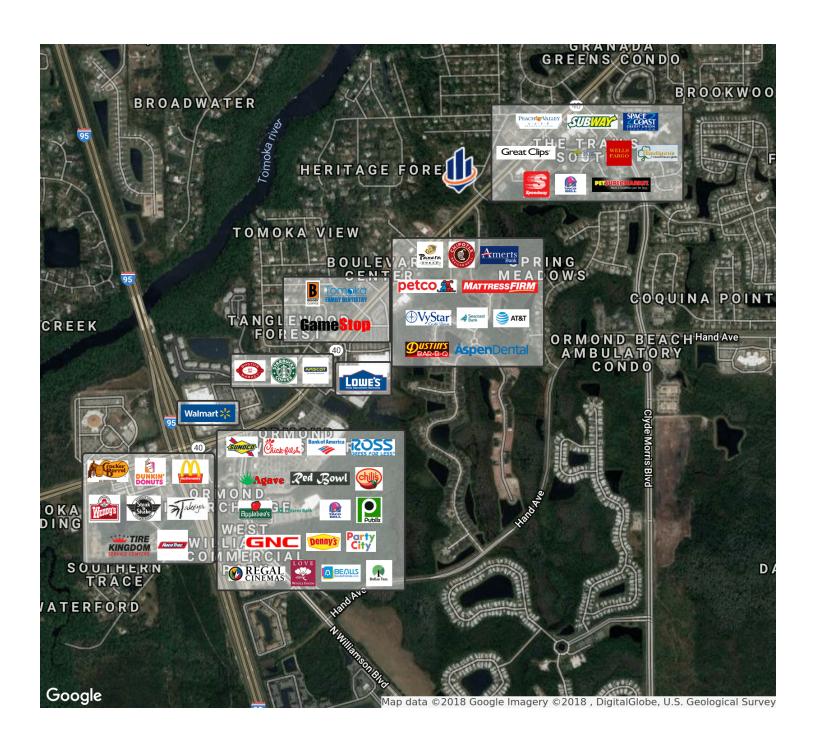

5.54+/- Acres LOT SIZE:

Zoning Conditional Uses: Retail, Restaurant, and Child Care Facilities.

Nearby retailers include: Peach Valley Cafe, Panera Bread, Chipotle Mexican Grill, Petco, Mattress Firm, Lowe's Home Improvement, and

### Retailer Map