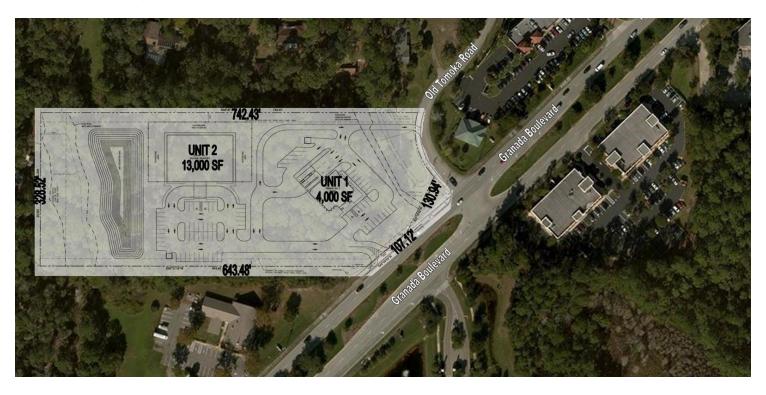

#### **Granada Boulevard Development Site**

#### 1211 W. Granada Boulevard

Ormond Beach, FL 32174

OFFERING SUMMARY

SALE PRICE:

**PROPERTY OVERVIEW** 

\$1,495,000

5.54+/- Acre Granada Boulevard Development Site.

Site available For Sale or Ground Lease.

May be divided: Front Parcel \$925,000 and Rear Parcel \$625,000. Ground Lease rate negotiable.

**GROUND LEASE:** Negotiable

One of the last available sites on West Granada Boulevard.

Great site for a Bank, Retail, Day Care, Assisted Living Facility, Public School, and Veterinarian.

5.54+/- Acres LOT SIZE:

Zoning Conditional Uses: Retail, Restaurant, and Child Care Facilities.

Nearby retailers include: Peach Valley Cafe, Panera Bread, Chipotle Mexican Grill, Petco, Mattress Firm, Lowe's Home Improvement, and

Located at the northwest corner of Granada Boulevard and Old Tomoka

many others.

TRAFFIC COUNT:

PARCEL NO:

38,000 AADT

4219-00-00-0140

**LOCATION OVERVIEW** 

Road just west of Clyde Morris Boulevard. Approximately 1 mile to Interstate 95. B-10 Suburban

# Proposed Site Plan