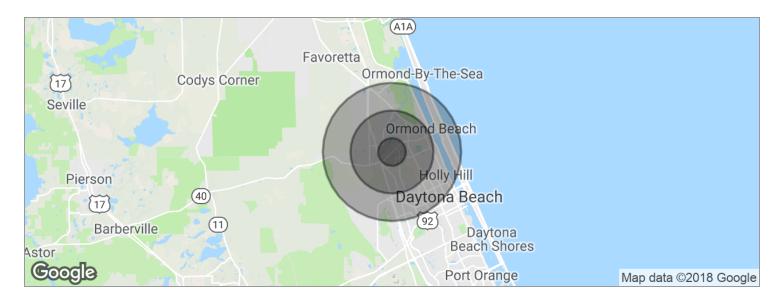

# Demographics Map

| POPULATION                            | 1 MILE              | 3 MILES               | 5 MILES               |
|---------------------------------------|---------------------|-----------------------|-----------------------|
| Total population                      | 3,894               | 28,311                | 74,871                |
| Median age                            | 53.3                | 49.1                  | 45.2                  |
| Median age (Male)                     | 53.5                | 47.3                  | 43.2                  |
| Median age (Female)                   | 50.9                | 49.6                  | 46.5                  |
|                                       |                     |                       |                       |
| HOUSEHOLDS & INCOME                   | 1 MILE              | 3 MILES               | 5 MILES               |
| HOUSEHOLDS & INCOME  Total households | <b>1 MILE</b> 1,824 | <b>3 MILES</b> 12,534 | <b>5 MILES</b> 32,226 |
|                                       |                     |                       |                       |
| Total households                      | 1,824               | 12,534                | 32,226                |

<sup>\*</sup> Demographic data derived from 2010 US Census