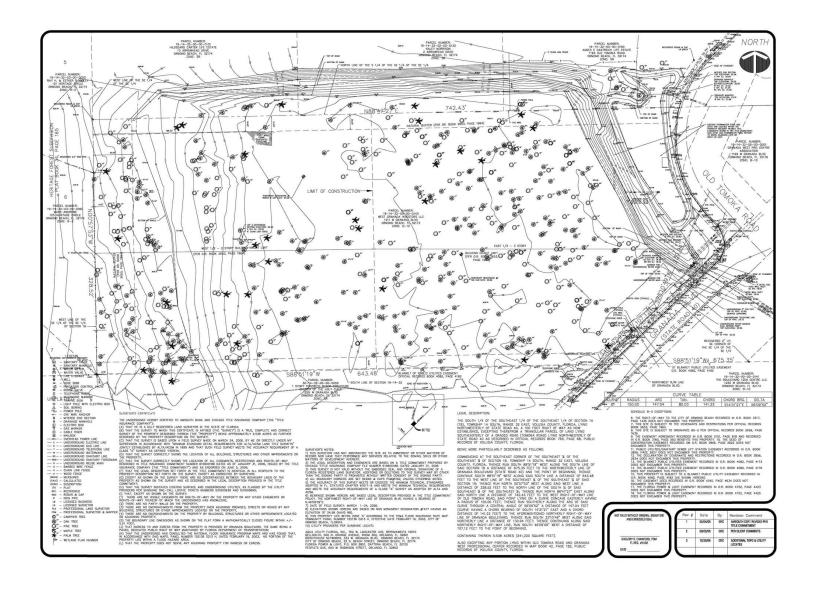

ard.

Great site for a Bank, Retail, Day Care, Assisted Living Facility, Public School, and Veterinarian.

5.54+/- Acres LOT SIZE:

Zoning Conditional Uses: Retail, Restaurant, and Child Care Facilities.

Nearby retailers include: Peach Valley Cafe, Panera Bread, Chipotle Mexican Grill, Petco, Mattress Firm, Lowe's Home Improvement, and

Located at the northwest corner of Granada Boulevard and Old Tomoka

many others.

TRAFFIC COUNT:

PARCEL NO:

38,000 AADT

4219-00-00-0140

**LOCATION OVERVIEW** 

Road just west of Clyde Morris Boulevard. Approximately 1 mile to Interstate 95. B-10 Suburban

**ZONING:** 

Boulevard

John W. Trost, CCIM

Principal | Senior Advisor 386.301.4581 john.trost@svn.com



All SVN® offices are independently owned and operated.

# Proposed Site Plan



## Survey





### Retailer Map





### Location Maps





#### John W. Trost, CCIM Principal | Senior Advisor 386.301.4581



# Demographics Map



| POPULATION                            | 1 MILE              | 3 MILES               | 5 MILES               |
|---------------------------------------|---------------------|-----------------------|-----------------------|
| Total population                      | 3,894               | 28,311                | 74,871                |
| Median age                            | 53.3                | 49.1                  | 45.2                  |
| Median age (Male)                     | 53.5                | 47.3                  | 43.2                  |
| Median age (Female)                   | 50.9                | 49.6                  | 46.5