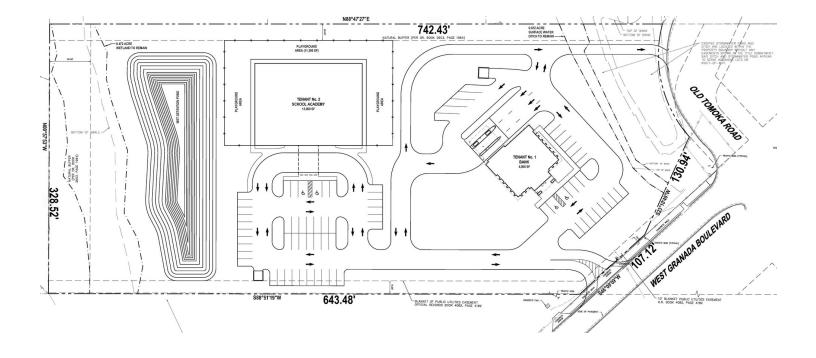

ranada Boulevard.

Great site for a Bank, Retail, Day Care, Assisted Living Facility, Public School, and Veterinarian.

5.54+/- Acres LOT SIZE:

Zoning Conditional Uses: Retail, Restaurant, and Child Care Facilities.

Nearby retailers include: Peach Valley Cafe, Panera Bread, Chipotle Mexican Grill, Petco, Mattress Firm, Lowe's Home Improvement, and

Located at the northwest corner of Granada Boulevard and Old Tomoka

many others.

TRAFFIC COUNT:

PARCEL NO:

38,000 AADT

4219-00-00-0140

**LOCATION OVERVIEW** 

Road just west of Clyde Morris Boulevard. Approximately 1 mile to Interstate 95. B-10 Suburban

**ZONING:** 

Boulevard

John W. Trost, CCIM

Principal | Senior Advisor 386.301.4581 john.trost@svn.com



All SVN® offices are independently owned and operated.

# Proposed Site Plan



## Survey





### Retailer Map





### Location Maps





#### John W. Trost, CCIM Principal | Senior Advisor 386.301.4581



# Demographics Map



| POPULATION                            | 1 MILE              | 3 MILES               | 5 MILES               |
|---------------------------------------|---------------------|-----------------------|-----------------------|
| Total population                      | 3,894               | 28,311                | 74,871                |
| Median age                            | 53.3                | 49.1                  | 45.2                  |
| Median age (Male)                     | 53.5                | 47.3                  | 43.2                  |
| Median age (Female)                   | 50.9                | 49.6                  |