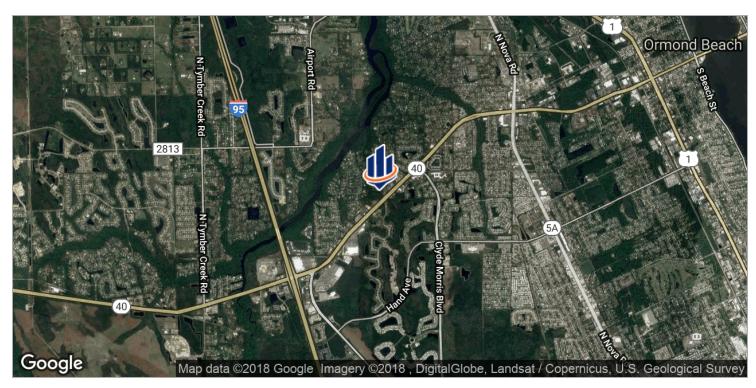

### Location Maps

Located at the northwest corner of Granada Boulevard and Old Tomoka

many others.

TRAFFIC COUNT:

PARCEL NO:

38,000 AADT

4219-00-00-0140

**LOCATION OVERVIEW** 

Road just west of Clyde Morris Boulevard. Approximately 1 mile to Interstate 95. B-10 Suburban