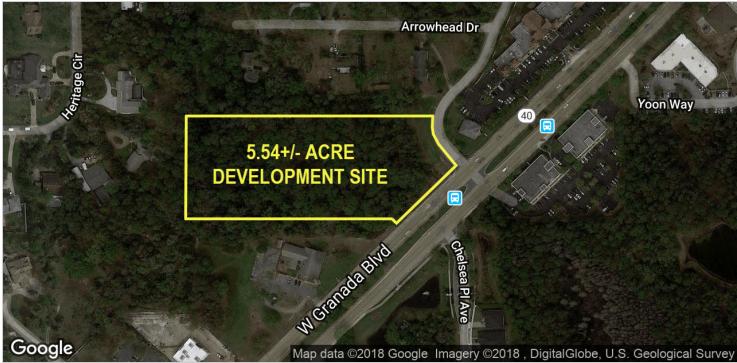

#### **Granada Boulevard Development Site**

#### 1211 W. Granada Boulevard

Ormond Beach, FL 32174

OFFERING SUMMARY

SALE PRICE:

**PROPERTY OVERVIEW** 

\$1,495,000

5.54+/- Acre Granada Boulevard Development Site.

Site available For Sale or Ground Lease.

5.54+/- Acres LOT SIZE:

Zoning Conditional Uses: Retail, Restaurant, and Child Care Facilities.

Nearby retailers include: Peach Valley Cafe, Panera Bread, Chipotle Mexican Grill, Petco, Mattress Firm, Lowe's Home Improvement, and

Located at the northwest corner of Granada Boulevard and Old Tomoka

many others.

TRAFFIC COUNT:

PARCEL NO:

38,000 AADT

4219-00-00-0140

**LOCATION OVERVIEW** 

Road just west of Clyde Morris Boulevard. Approximately 1 mile to Interstate 95. B-10 Suburban