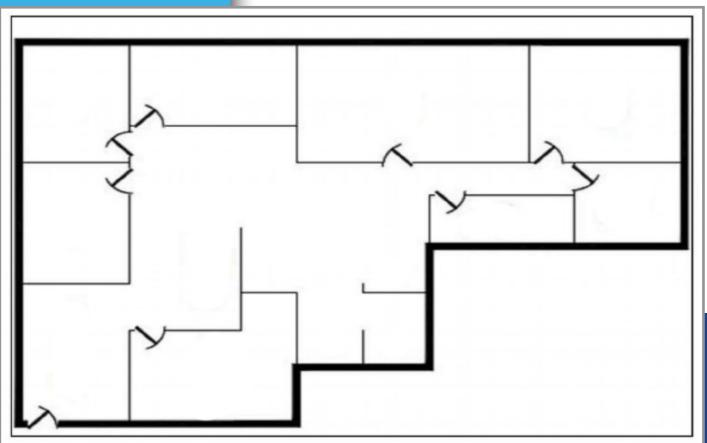

## **DESCRIPTION:**

Class A office space consisting of approximately **1,723 square feet** supported by six (6) parking stalls located at Centro Internacional de Mercadeo condominium office building in Guaynabo.

| LOCATION:                                                                                         | PARKING:                                                                                                                                     |
|---------------------------------------------------------------------------------------------------|----------------------------------------------------------------------------------------------------------------------------------------------|
| Unit 606, Centro Internacional de Mercadeo I, PR-165, Pueblo<br>Viejo Ward, Guaynabo, Puerto Rico | 6 stalls with a maintenance fee of \$40 per stall per month. Additional parking available at \$85 per stall per month. Ample visitor parking |
| OFFICE AREA:                                                                                      | available.                                                                                                                                   |
| 1,723 square feet                                                                                 | FEATURES:                                                                                                                                    |
| LOCATION INFLUENCE:                                                                               | - Central A/C (four zones) - Access controlled entry                                                                                         |
| Excellent location next to the port and Free Trade Zone near                                      | - Full back-up generator - Move-in ready condition                                                                                           |
|                                                                                                   | - 24/7 on-site security                                                                                                                      |
| distribution centers. Shopping centers, private schools, hospitals,                               | - Fiber-optic infrastructure & connectivity                                                                                                  |
| among other amenities are also found near the property.                                           | - Independently metered electricity                                                                                                          |