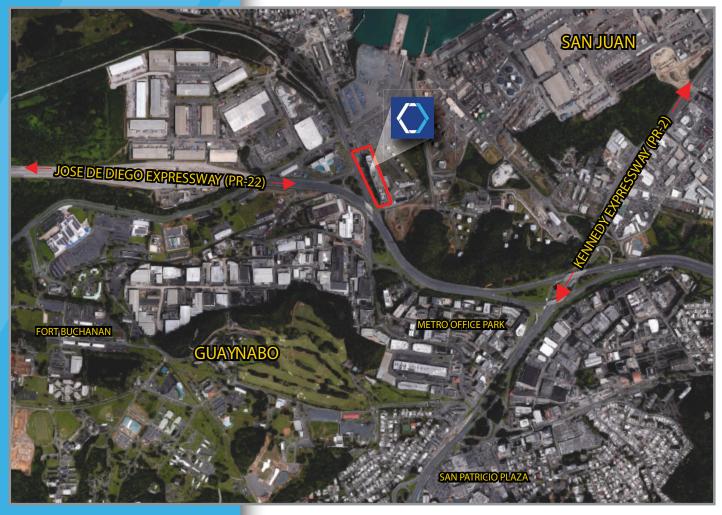

| LOCATION:                                                                                         | PARKING:                                                                                                                                     |
|---------------------------------------------------------------------------------------------------|----------------------------------------------------------------------------------------------------------------------------------------------|
| Unit 606, Centro Internacional de Mercadeo I, PR-165, Pueblo<br>Viejo Ward, Guaynabo, Puerto Rico | 6 stalls with a maintenance fee of \$40 per stall per month. Additional parking available at \$85 per stall per month. Ample visitor parking |
| OFFICE AREA:                                                                                      | available.                                                                                                                                   |
| 1,723 square feet                                                                                 | FEATURES:                                                                                                                                    |
| LOCATION INFLUENCE:                                                                               | - Central A/C (four zones) - Access controlled entry                                                                                         |
| Excellent location next to the port and Free Trade Zone near                                      | - Full back-up generator - Move-in ready condition                                                                                           |
|                                                                                                   | - 24/7 on-site security                                                                                                                      |
| distribution centers. Shopping centers, private schools, hospitals,                               | - Fiber-optic infrastructure & connectivity                                                                                                  |
| among other amenities are also found near the property.                                           | - Independently metered electricity                                                                                                          |