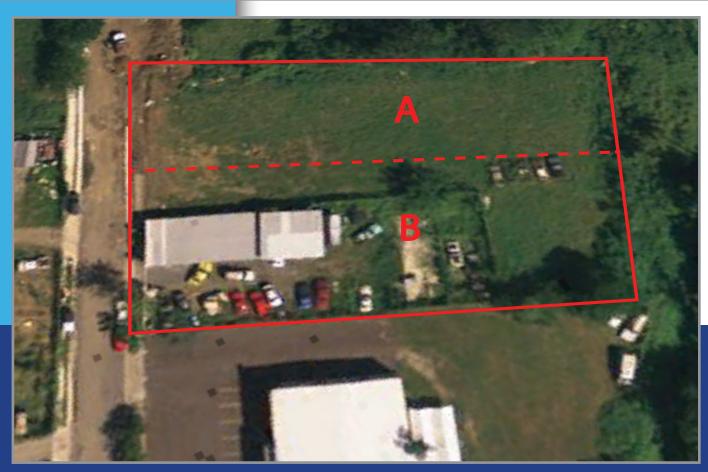

#### SITE AREA:

A: 1,000 square meters

B: 2,930.39 square meters

TOTAL: 3,930.39 square meters