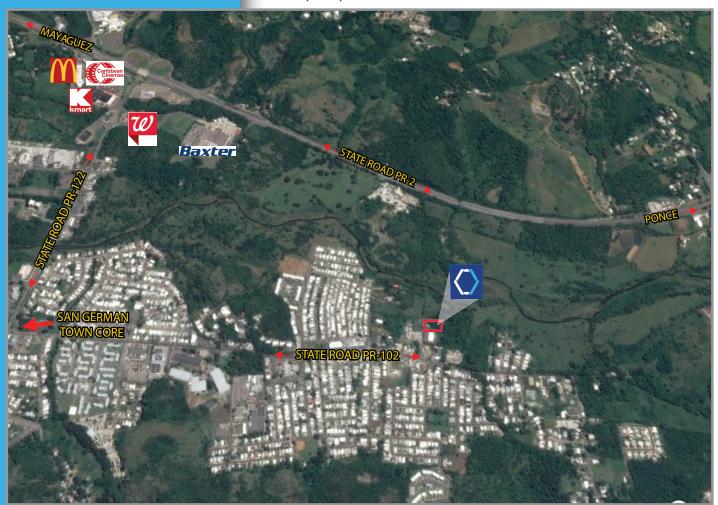

### **LOCATION:**

Interior of Km. 34.1 of State Road PR-102, Retiro & Guamá Wards, San Germán, Puerto Rico

# LOCATION INFLUENCE:

The property is located in the urban sector of San German, near San German Town Core.

In the immediate vicinity of many office, residential, commercial and retail establishments including restaurants, fast food establishments, auto repair shops, churches, and other related services.