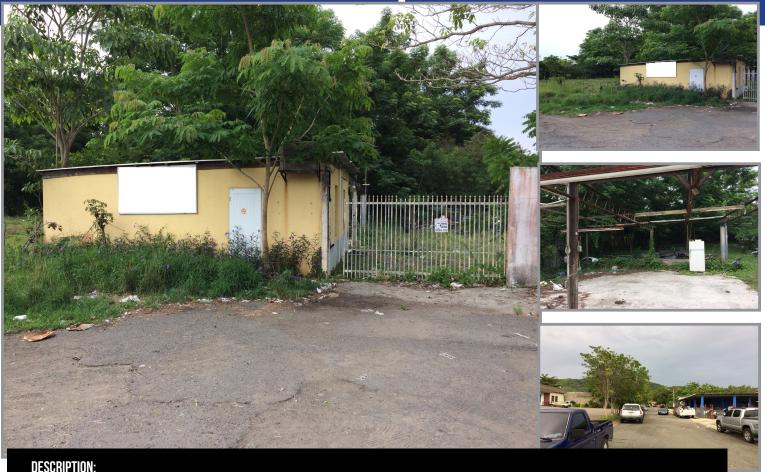

# **COMMERCIAL PROPERTY** FOR SALE

Former auto body shop and office consisting of approximately 600 square feet occupying an 2,930.39 square meter site, with an adjacent vacant lot consisting of 1,000 square meters located just steps from State Road PR-102, within the Retiro and Guama Wards in San German, PR.

# **BUILDING AREA:**

Approximately 600 square feet

#### PARKING:

Ample parking for cars and trucks

T. (787) 778-7000 • www.christiansencommercial.com