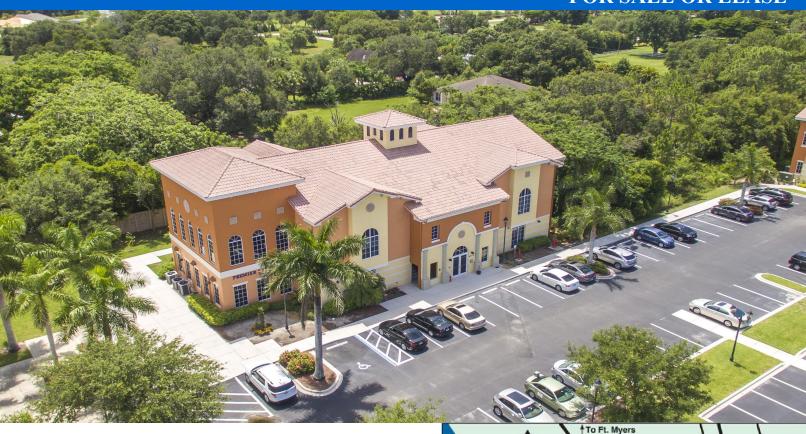

## **CORKSCREW PALMS**

9470 Corkscrew Palms Circle, 2nd Floor Estero, FL 33928

## FOR SALE OR LEASE

**PREMISES:** Located within Corkscrew Palms,

neighboring the new Estero Village Hall. Second floor office space. Ample parking

available.

**SALE PRICE:** \$995,000 (\$155 PSF)

**LEASE RATE:** CALL FOR DETAILS

(Generous TI Allowance Available)

**SECOND FLOOR:** 6,396+/- SF

(May be subdivided)

**ZONING:** CPD (Approved for Office and Medical

Office uses)

**LOCATION:** Conveniently located off Corkscrew Road

midway between US-41 and I-75.