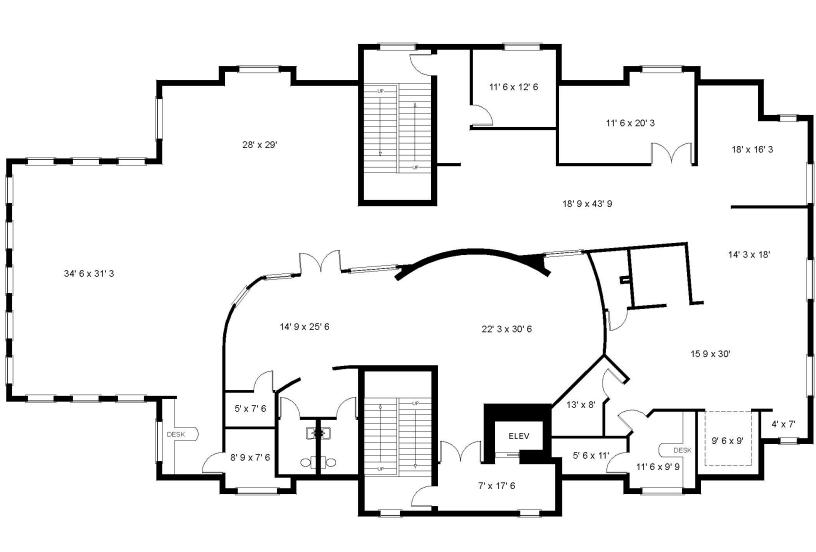

## FLOOR PLAN: SECOND FLOOR

**SALE PRICE:** \$995,000

6,396+/- SF

LEASE RATE: CALL FOR DETAILS

Andrew DeSalvo, MBA, ALC Commercial Broker AndrewD@premiermail.net

Matthew Stepan, CCIM Commercial Associate MattS@premiermail.net 27400 Riverview Center Blvd., Suite #4 Bonita Springs, FL 34134 239.992.1200 www.premcomm.com